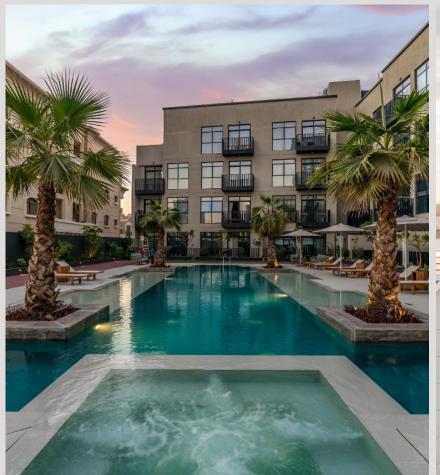

#### Lifestyle

The Beverly Boulevard is a dynamic community, that promotes a healthy lifestyle.

At Beverly Boulevard, lifestyle features like jogging & walking tracks, fitness studio, outdoor gym, yoga studio, jacuzzi pit, baja shelf, cabanas, and swimming pools promise the best of rejuvenation.

To add to this, areas like the barbecue area with kitchen facility, paddle tennis court promise leisure spaces full of fun, for everyone.

## Amenities

01 Beach leisure & lounge Pool

02 Cabanas

03 Pool sun loungers area

04 Baja shelf

05 Outdoor shower area

06 Fitness studio

07 Jacuzzi Pit

#### Amenities

08 Outdoor kid's play area

09 Steam / Sauna

10 Paddle tennis

11 Jogging / Walking Track

12 Outdoor Lounge and Cinema

13 Barbeque area with kitchen

facility

14 Yoga Studio

15 Outdoor Gym