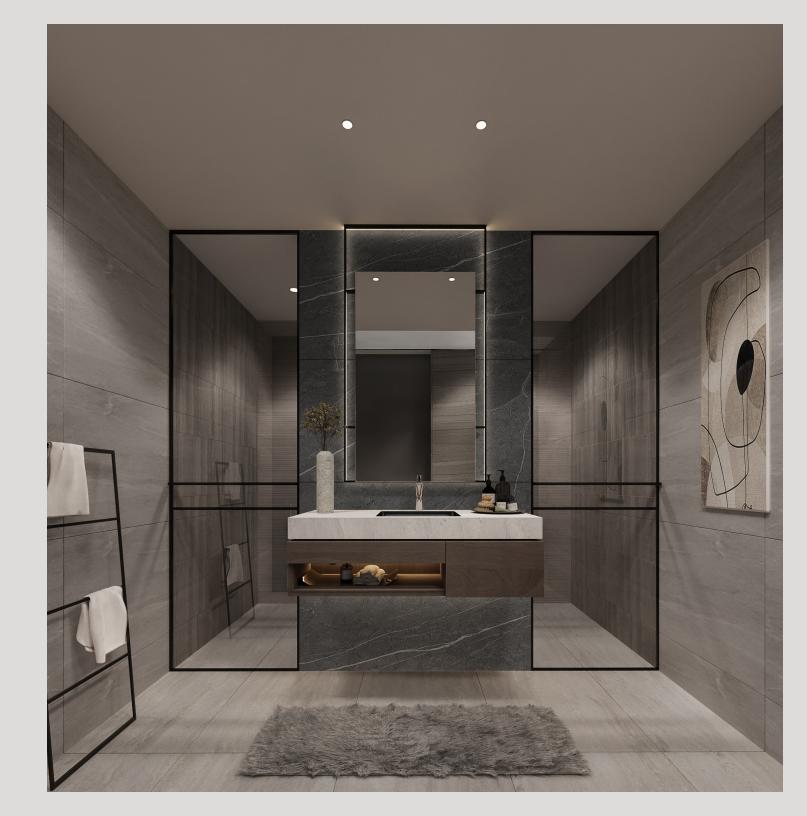

#### Bathroom

Marrying function and style, every detail from the sleek fittings, to the attractive fixtures, mirrors and the countertops in the bathroom has been designed to perfection.