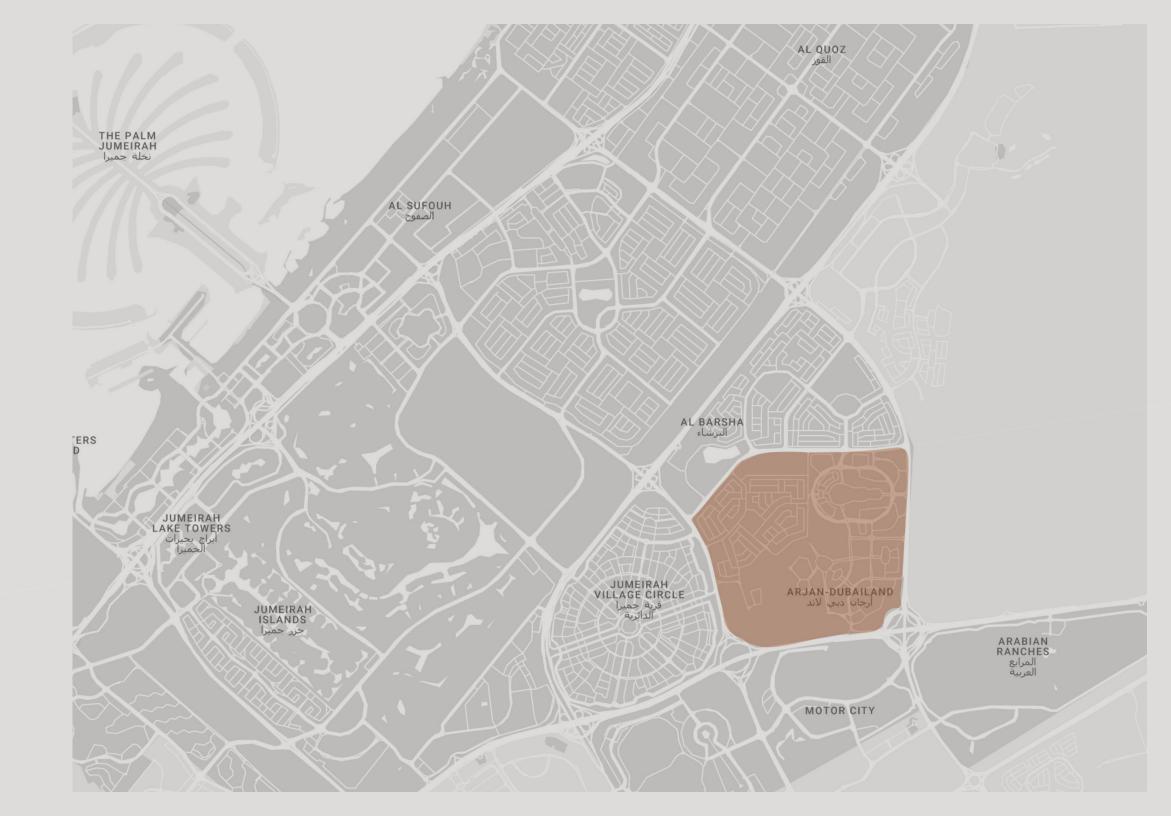

#### Beverly Boulevard, Arjan, Dubai

This project boldly inscribed in the heart of the city has some of the major destinations such as Mall of the Emirates, Dubai Hills Mall and Burj Khalifa district (Downtown) in close proximity and can be reached within 15-20 minutes.

While offering environment friendly infrastructure with community living bliss, Beverly Boulevard also provides easy access to Sheikh Mohammed Bin Zayed Road, which makes for delightful city connectivity. Beverly Boulevard is indeed, a smart choice for the new-age Dubai.

#### Arjan

Arjan is one of the fastest developing neighbourhoods of Dubai.

A smart address easy on pocket and cosy on space, Beverly offers a lovely lifestyle experience by combining space efficient homes with state of the art infrastructure facilities and interesting recreational spaces.

## SurroundingCommunities

Arabian Ranches
Dubai Hills
Jumeirah Village Circle