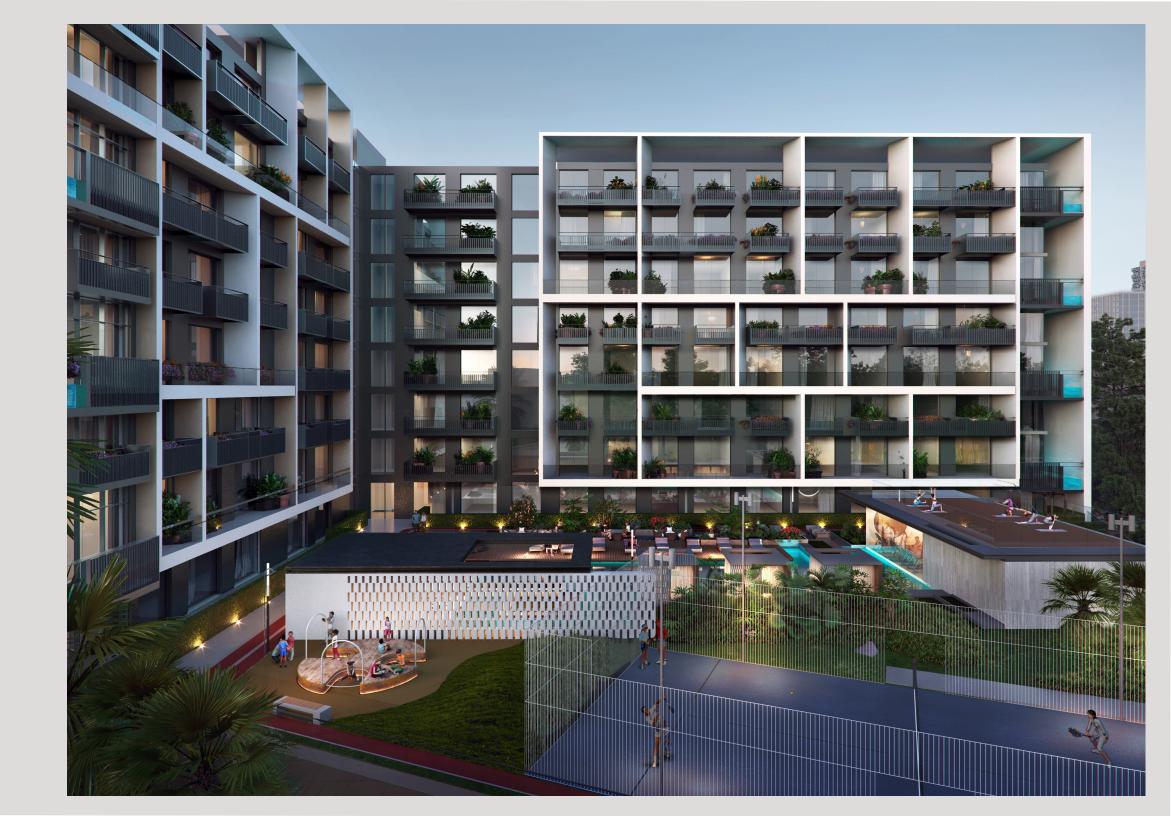

#### Lifestyle

The Beverly Boulevard is a dynamic community, that promotes a healthy lifestyle.

At Beverly Boulevard, lifestyle features like jogging & walking tracks, fitness studio, outdoor gym, yoga studio, jacuzzi pit, baja shelf, cabanas, and swimming pools promise the best of rejuvenation.

To add to this, areas like the barbecue area with kitchen facility, paddle tennis court promise leisure spaces full of fun, for everyone.

## Amenities

01 Beach leisure & lounge Pool

02 Cabanas

03 Pool sun loungers area

04 Baja shelf

05 Outdoor shower area

06 Fitness studio

07 Jacuzzi Pit

#### Amenities

08 Outdoor kid's play area

09 Steam / Sauna

10 Paddle tennis

11 Jogging / Walking Track

12 Outdoor Lounge and Cinema

13 Barbeque area with kitchen

facility

14 Yoga Studio

15 Outdoor Gym