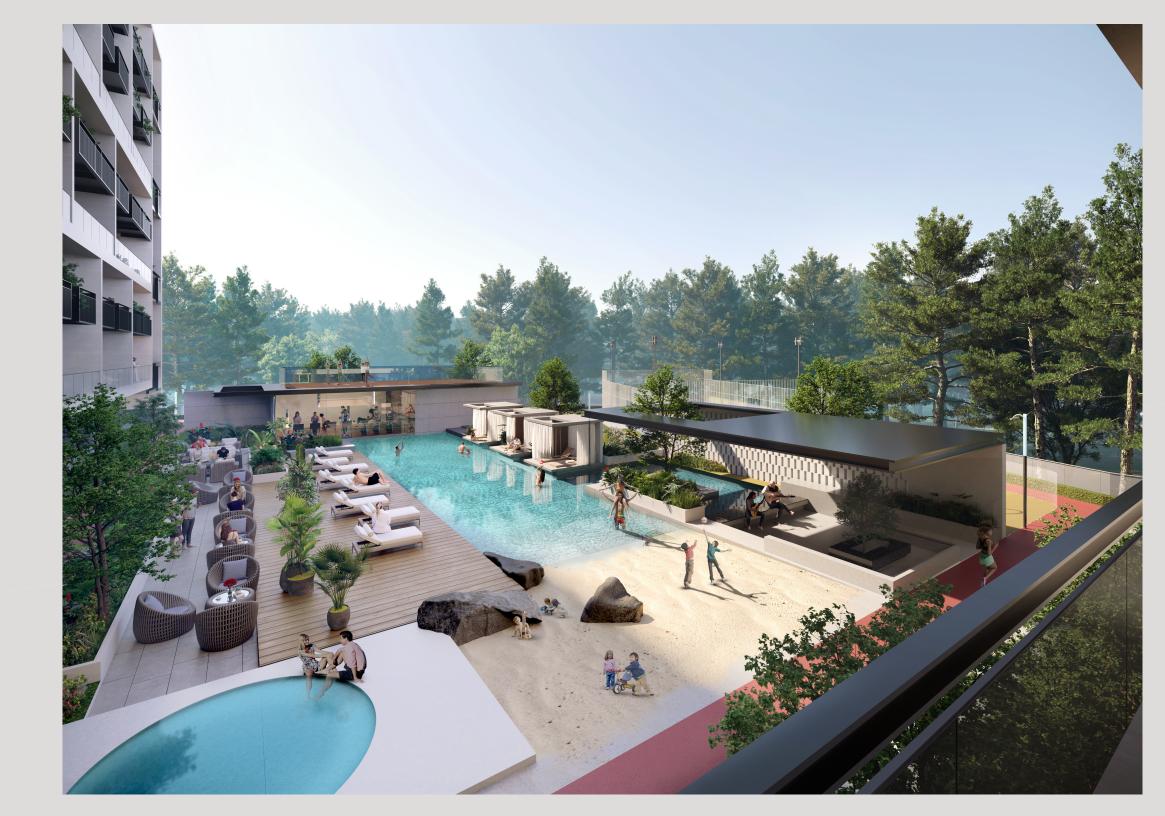

#### Lifestyle

The Beverly Boulevard is a dynamic community, that promotes a healthy lifestyle.

At Beverly Boulevard, lifestyle features like jogging & walking tracks, fitness studio, outdoor gym, yoga studio, jacuzzi pit, baja shelf, cabanas, and swimming pools promise the best of rejuvenation.

To add to this, areas like the barbecue area with kitchen facility, paddle tennis court promise leisure spaces full of fun, for everyone.

## Amenities

01 Beach leisure & lounge Pool

02 Cabanas

03 Pool sun loungers area

04 Baja shelf

05 Outdoor shower area

06 Fitness studio

07 Jacuzzi Pit

#### Amenities

08 Outdoor kid's play area

09 Steam / Sauna

10 Paddle tennis

11 Jogging / Walking Track

12 Outdoor Lounge and Cinema

13 Barbeque area with kitchen

facility

14 Yoga Studio

15 Outdoor Gym