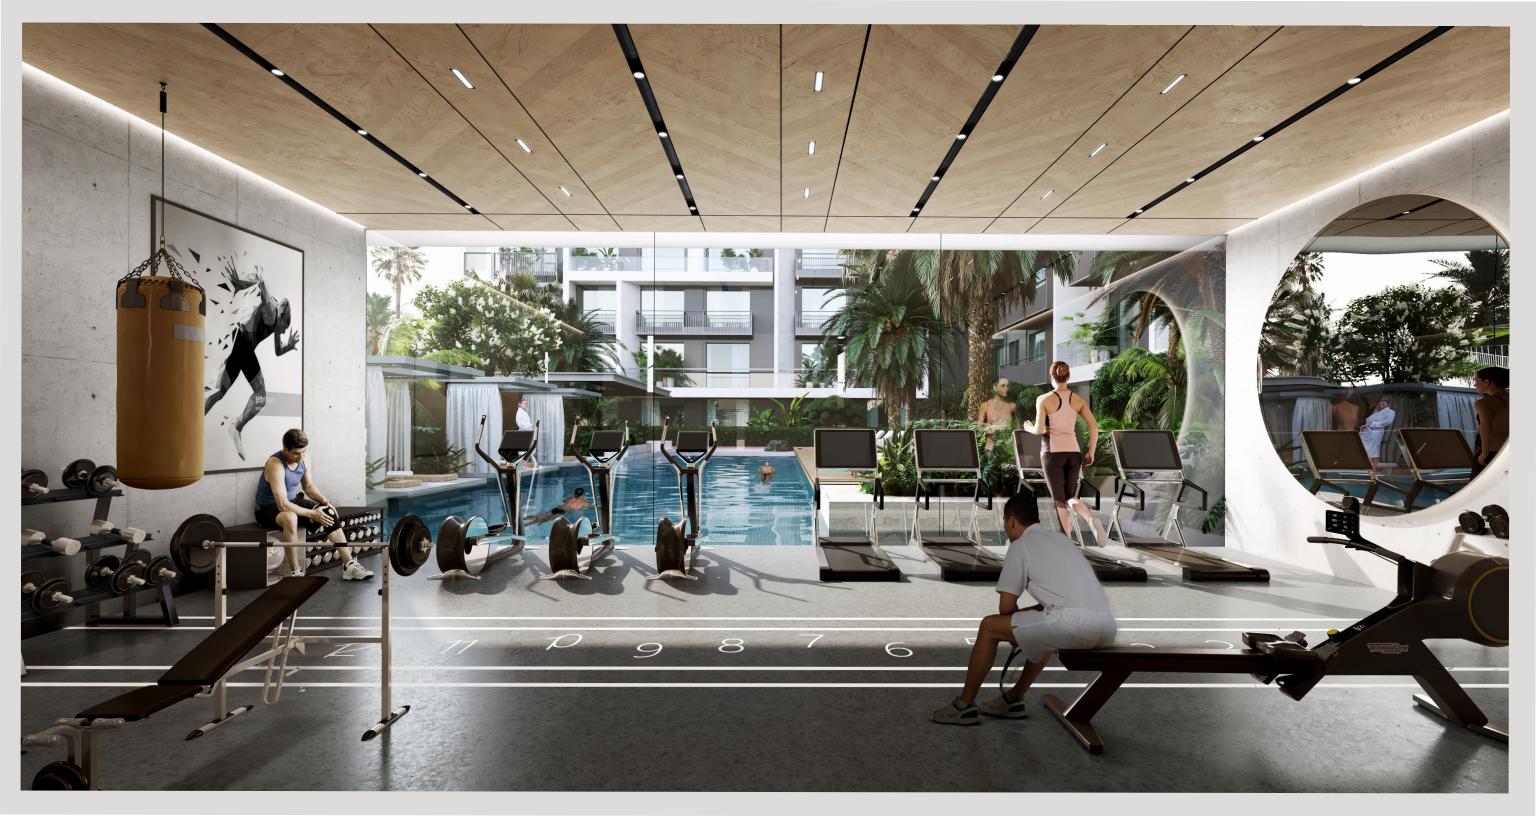

#### Lifestyle

The Beverly Boulevard is a dynamic community, that promotes a healthy lifestyle.

At Beverly Boulevard, lifestyle features like jogging & walking tracks, fitness studio, outdoor gym, yoga studio, jacuzzi pit, baja shelf, cabanas, and swimming pools promise the best of rejuvenation.

## Amenities

01 Beach leisure & lounge Pool

02 Cabanas

03 Pool sun loungers area

04 Baja shelf

05 Outdoor shower area

06 Fitness studio

07 Jacuzzi Pit

14 Yoga Studio

15 Outdoor Gym