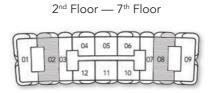

2<sup>nd</sup> Floor — 7<sup>th</sup> Floor

#### 2 BEDROOM SINGLE ASPECT TYPE B