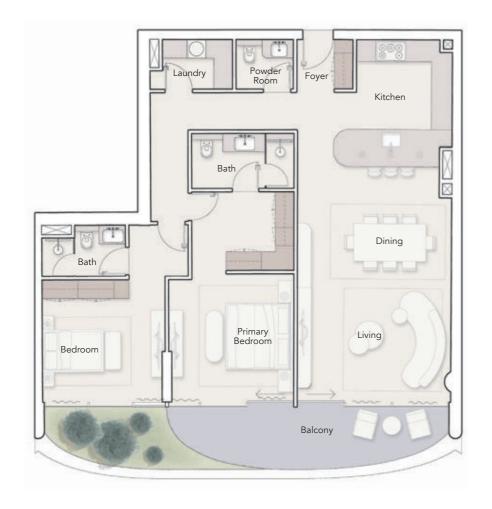

#### 2 BEDROOM SINGLE ASPECT TYPE A

| Internal Living Area | 1895.42 sq.ft |
|----------------------|---------------|
| Outdoor Living Area  | 153.82 sq.ft  |
| Total Living Area    | 2049.23 sq.ft |

| Internal Living Area | 1519.22 sq.ft |
|----------------------|---------------|
| Outdoor Living Area  | 266.62 sq.ft  |
| Total Living Area    | 1785.84 sq.ft |

#### 2 BEDROOM SINGLE ASPECT TYPE B