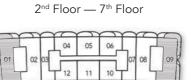

#### 2 BEDROOM SINGLE ASPECT TYPE C

| Internal Living Area | 1665.28 sq.ft |
|----------------------|---------------|
| Outdoor Living Area  | 261.67 sq.ft  |
| Total Living Area    | 1926.95 sq.ft |

2<sup>nd</sup> Floor — 7<sup>th</sup> Floor

#### 3 BEDROOM DUAL ASPECT CORNER UNIT

| Internal Living Area | 1665.28 sq.ft |
|----------------------|---------------|
| Outdoor Living Area  | 261.67 sq.ft  |
| Total Living Area    | 1926.95 sq.ft |