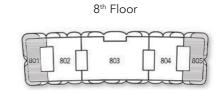

sq.ft  |
| Total Living Area    | 1785.84 sq.ft |

2<sup>nd</sup> Floor — 7<sup>th</sup> Floor



#### 2 BEDROOM SINGLE ASPECT TYPE B

#### 2 BEDROOM SINGLE ASPECT TYPE C













| Internal Living Area | 1665.28 sq.ft |
|----------------------|---------------|
| Outdoor Living Area  | 261.67 sq.ft  |
| Total Living Area    | 1926.95 sq.ft |

2<sup>nd</sup> Floor — 7<sup>th</sup> Floor













Lower Level

Upper Level





Internal Living Area 2770.41 sq.ft

Outdoor Living Area 1443.44 sq.ft

Total Living Area 4213.85 sq.ft



1<sup>st</sup> Floor (Upper Level)



#### 3 BEDROOM DUAL ASPECT CORNER UNIT













| Internal Living Area | 1665.28 sq.ft |
|----------------------|---------------|
| Outdoor Living Area  | 261.67 sq.ft  |
| Total Living Area    | 1926.95 sq.ft |















| Internal Living Area | 3325.94 sq.ft |
|----------------------|---------------|
| Outdoor Living Area  | 1443.98 sq.ft |
| Total Living Area    | 4769.91 sa.ft |



1<sup>st</sup> Floor (Upper Level)



| Internal Living Area | 4720.83 sq.ft |
|----------------------|---------------|
| Outdoor Living Area  | 631.52 sq.ft  |
| Total Living Area    | 5352.35 sq.ft |

8<sup>th</sup> Floor



# 4 BEDROOM DUPLEX CORNER UNIT













| Internal Living Area | 3909.45 sq.ft |
|----------------------|---------------|
| Outdoor Living Area  | 2230.28 sq.ft |
| Total Living Area    | 6139.73 sq.ft |





1<sup>st</sup> Floor (Upper Level)



| Internal Living Area | 4207.29 sq.ft |
|----------------------|---------------|
| Outdoor Living Area  | 5710.03 sq.ft |
| Total Living Area