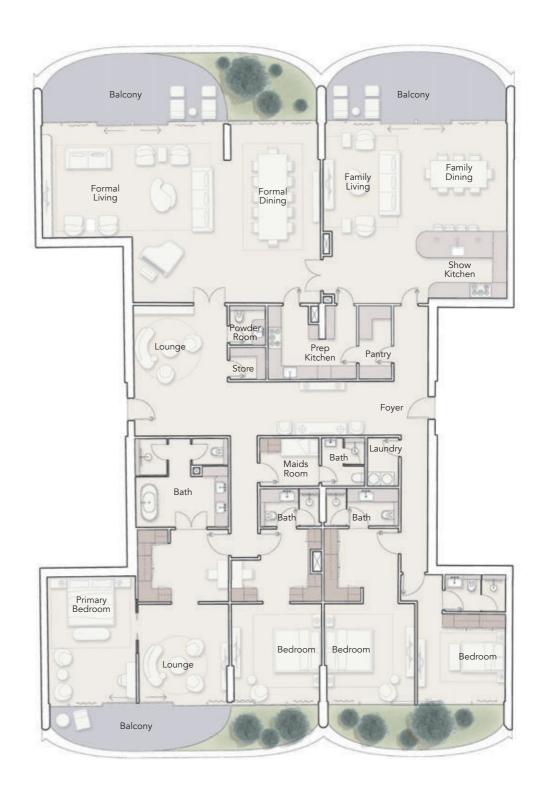

# 4 BEDROOM DUPLEX CORNER UNIT

| Internal Living Area | 3909.45 sq.ft |
|----------------------|---------------|
| Outdoor Living Area  | 2230.28 sq.ft |
| Total Living Area    | 6139.73 sq.ft |

1<sup>st</sup> Floor (Upper Level)

#### PRESIDENTIAL SUITE 6 BEDROOM DUAL ASPECT