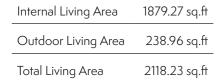

#### 3 BEDROOM DUAL ASPECT CORNER UNIT

| Internal Living Area | 1665.28 sq.ft |
|----------------------|---------------|
| Outdoor Living Area  | 261.67 sq.ft  |
| Total Living Area    | 1926.95 sq.ft |