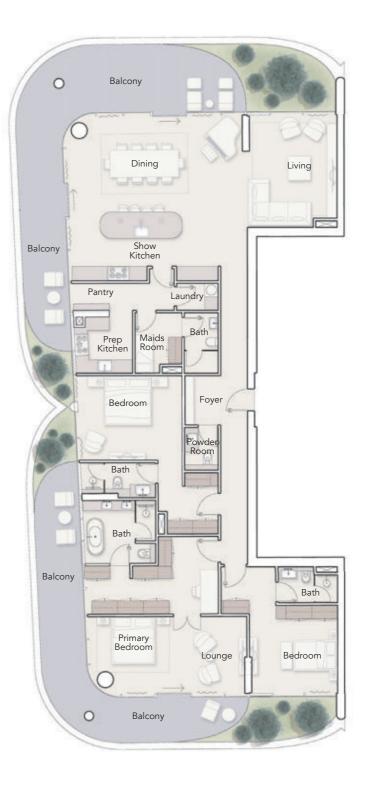

# 4 BEDROOM DUPLEX CORNER UNIT

| Internal Living Area | 3909.45 sq.ft |
|----------------------|---------------|
| Outdoor Living Area  | 2230.28 sq.ft |
| Total Living Area    | 6139.73 sq.ft |

1<sup>st</sup> Floor (Upper Level)