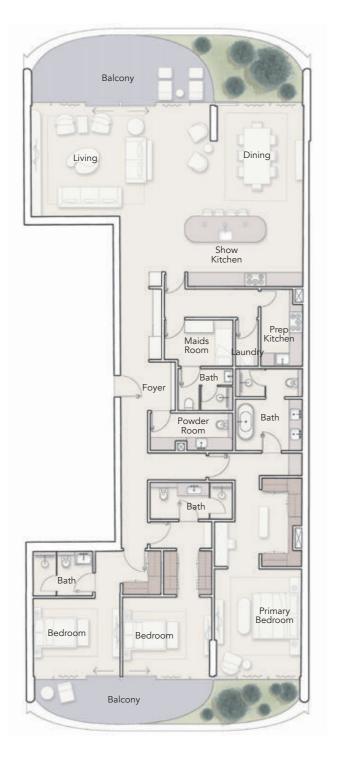

#### 3 BEDROOM DUAL ASPECT CORNER UNIT

| Internal Living Area | 1665.28 sq.ft |
|----------------------|---------------|
| Outdoor Living Area  | 261.67 sq.ft  |
| Total Living Area    | 1926.95 sq.ft |