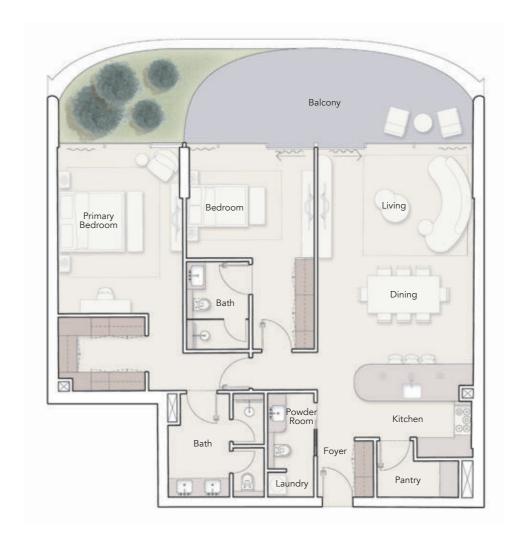

MPIC SIZE POOL
- 14 BAJA SHELF
- 15 CABANAS
- 16 SUN LOUNGERS' AREA
- 17 KIDS POOL
- 18 FITNESS STUDIO
- 19 OUTDOOR YOGA DECK
- 20 FEMALE CHANGE ROOM
- 21 MALE CHANGE ROOM
- 222 ACCESS TO WELLNESS SPA
- 23 VISITOR PARKING
- 24 VEHICLE ENTRANCE
- 25 VEHICLE EXIT
- 26 SALT CAVE
- 27 STEAM ROOM
- 28 INFRARED SAUNA ROOM
- 29 PLUNGE ROOM
- 30 AROMATHERAPY EXPERIENCE SHOWER
- 31 HYDROTHERAPY PATH WALK
- 32 ACCESS TO BASEMENT PARKING







### 1<sup>ST</sup> FLOOR AMENITIES PLAN

- 01 LOUNGE AREA
- 02 COMMUNAL TABLE
- 03 CO-WORKING AREA
- 04 LIBRARY ROOM
- 05 OUTDOOR TERRACE LOUNGE
- 06 ACCESS TO POOL DECK
- 07 PRIVATE DINING
- 08 SHOW KITCHEN
- 09 PRIVATE LOUNGE
- 10 WASHROOM
- 11 CIGAR ROOM
- 12 GALLERY WALL
- 13 LIFT LOBBIES
- 14 ROOFTOP GARDEN





#### 2 BEDROOM SINGLE ASPECT TYPE A









| Internal Living Area | 1895.42 sq.ft |
|----------------------|---------------|
| Outdoor Living Area  | 153.82 sq.ft  |
| Total Living Area    | 2049.23 sq.ft |



| Internal Living Area | 1519.22 sq.ft |
|----------------------|---------------|
| Outdoor Living Area  | 266.62 sq.ft  |
| Total Living Area    | 1785.84 sq.ft |

2<sup>nd</sup> Floor — 7<sup>th</sup> Floor



#### 2 BEDROOM SINGLE ASPECT TYPE B

#### 2 BEDROOM SINGLE ASPECT TYPE C













| Internal Living Area | 1665.28 sq.ft |
|----------------------|---------------|
| Outdoor Living Area  | 261.67 sq.ft  |
| Total Living Area    | 1926.95 sq.ft |

2<sup>nd</sup> Floor — 7<sup>th</sup> Floor













Lower Level

Upper Level





Internal Living Area 2770.41 sq.ft

Outdoor Living Area 1443.44 sq.ft

Total Livi