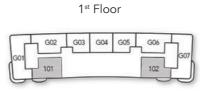

### 1<sup>ST</sup> FLOOR AMENITIES PLAN

- 01 LOUNGE AREA
- 02 COMMUNAL TABLE
- 03 CO-WORKING AREA
- 04 LIBRARY ROOM
- 05 OUTDOOR TERRACE LOUNGE
- 06 ACCESS TO POOL DECK
- 07 PRIVATE DINING
- 08 SHOW KITCHEN
- 09 PRIVATE LOUNGE
- 10 WASHROOM
- 11 CIGAR ROOM
- 12 GALLERY WALL
- 13 LIFT LOBBIES
- 14 ROOFTOP GARDEN