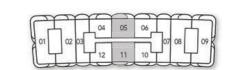

#### 2 BEDROOM SINGLE ASPECT TYPE C

| Internal Living Area | 1665.28 sq.ft |
|----------------------|---------------|
| Outdoor Living Area  | 261.67 sq.ft  |
| Total Living Area    | 1926.95 sq.ft |

2<sup>nd</sup> Floor — 7<sup>th</sup> Floor

#### 3 BEDROOM DUAL ASPECT CORNER UNIT

| Internal Living Area | 1665.28 sq.ft |
|----------------------|---------------|
| Outdoor Living Area  | 261.67 sq.ft  |
| Total Living Area    | 1926.95 sq.ft |