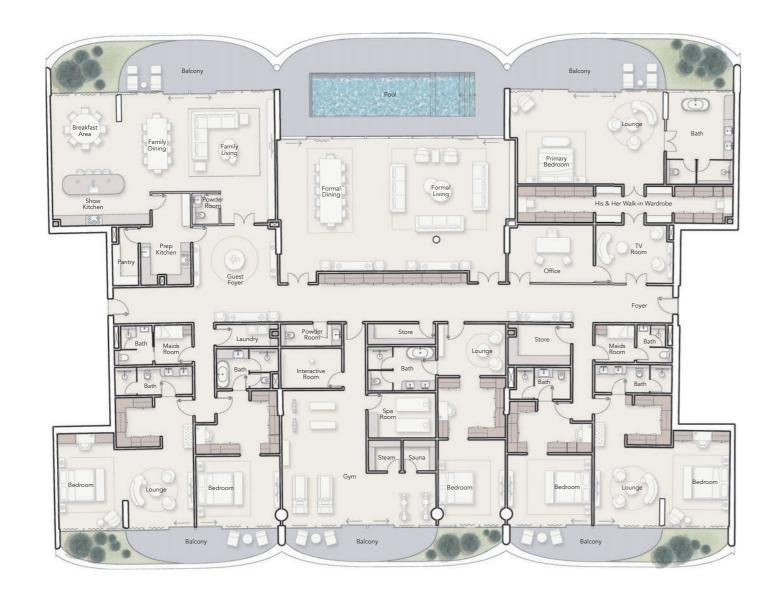

# 4 BEDROOM DUPLEX CORNER UNIT

| Internal Living Area | 3909.45 sq.ft |
|----------------------|---------------|
| Outdoor Living Area  | 2230.28 sq.ft |
| Total Living Area    | 6139.73 sq.ft |

1<sup>st</sup> Floor (Upper Level)