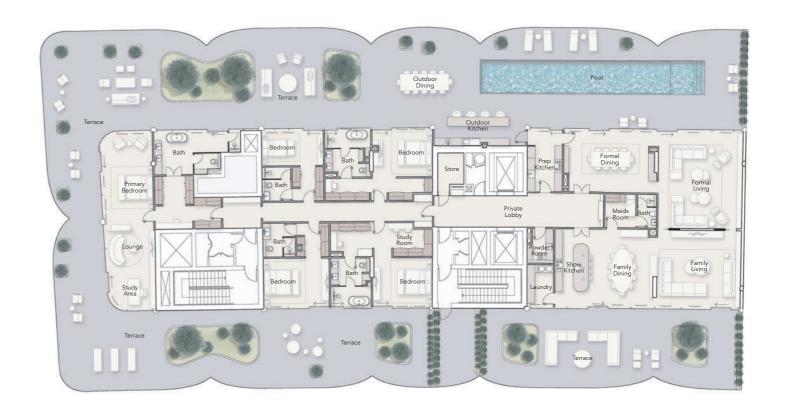

t |



1<sup>st</sup> Floor (Upper Level)



| Internal Living Area | 4720.83 sq.ft |
|----------------------|---------------|
| Outdoor Living Area  | 631.52 sq.ft  |
| Total Living Area    | 5352.35 sq.ft |

8<sup>th</sup> Floor



# 4 BEDROOM DUPLEX CORNER UNIT













| Internal Living Area | 3909.45 sq.ft |
|----------------------|---------------|
| Outdoor Living Area  | 2230.28 sq.ft |
| Total Living Area    | 6139.73 sq.ft |





1<sup>st</sup> Floor (Upper Level)



| Internal Living Area | 4207.29 sq.ft |
|----------------------|---------------|
| Outdoor Living Area  | 5710.03 sq.ft |
| Total Living Area    | 9917.32 sq.ft |

Ground Floor (Lower Level)



1st Floor (Upper Level)



#### PRESIDENTIAL SUITE 6 BEDROOM DUAL ASPECT

#### PENTHOUSE 5 BEDROOM CORNER ASPECT













8<sup>th</sup> Floor

| Internal Living Area | 5952.97 sq.ft  |
|----------------------|----------------|
| Outdoor Living Area  | 8083.90 sq.ft  |
| Total Living Area    | 14036.88 sq.ft |