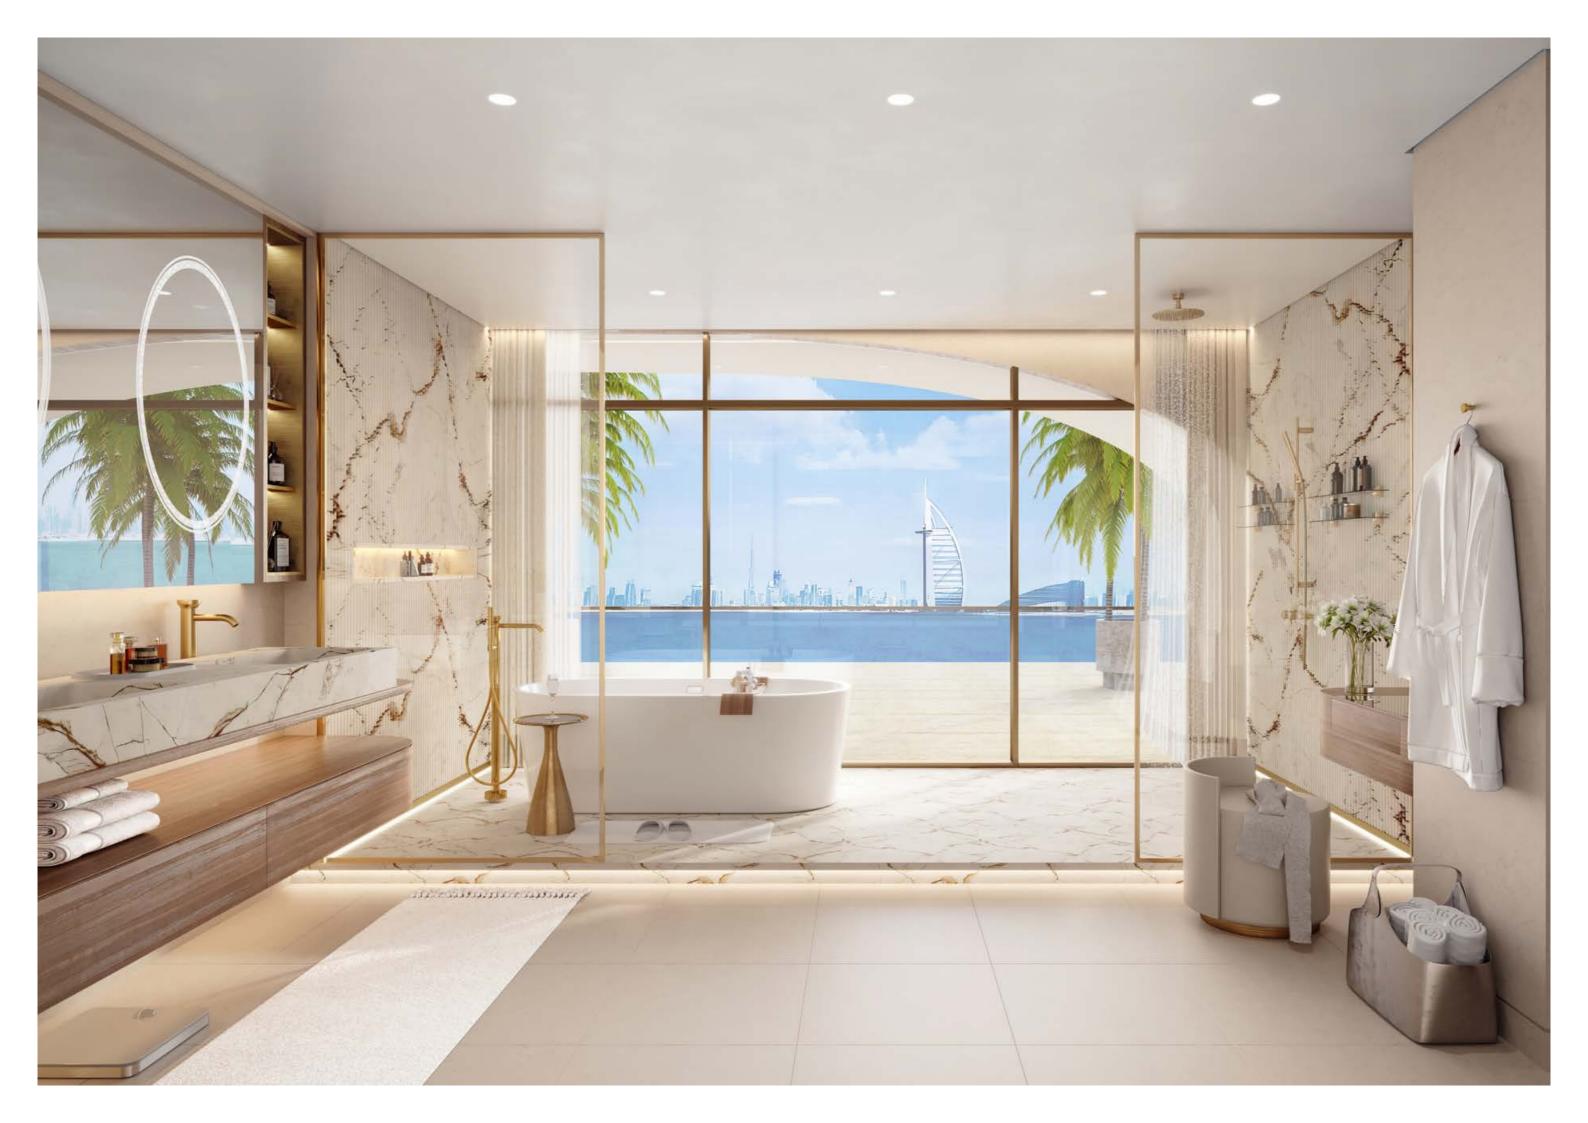

WELLNESS RITUALS

Living In an ocean paradise, apartments are gifted with bathrooms designed to promote rituals of wellness. Taking inspiration from nature with textured stone and marble, the bathrooms feature large UV stable free-standing bathtubs designed to retain heat, fully sealed flush stone counters and sensor-touch wellness spa areas built-in.

#### LIVING ROOMS

A

LIFE

ВΥ

ТНЕ

OCEAN

Upon an expanse of natural marble that extends through the apartments, sumptuous living spaces look out across the water from curved balconies – with Royal Atlantis to the West and Burj Al Arab to the North East. These stunning rooms are adorned in plush furnishing and the finer details of living.