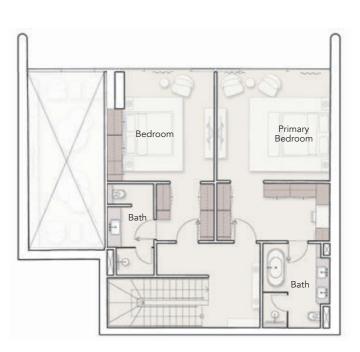

#### 3 BEDROOM DUAL ASPECT CORNER UNIT

| Internal Living Area | 1665.28 sq.ft |
|----------------------|---------------|
| Outdoor Living Area  | 261.67 sq.ft  |
| Total Living Area    | 1926.95 sq.ft |