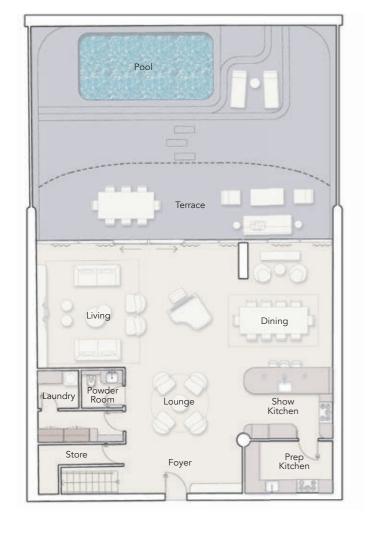

Lower Level

Upper Level

Internal Living Area 2770.41 sq.ft

Outdoor Living Area 1443.44 sq.ft

Total Living Area 4213.85 sq.ft

1<sup>st</sup> Floor (Upper Level)

| Internal Living Area | 3325.94 sq.ft |
|----------------------|---------------|
| Outdoor Living Area  | 1443.98 sq.ft |
| Total Living Area    | 4769.91 sa.ft |

1<sup>st</sup> Floor (Upper Level)

| Internal Living Area | 4720.83 sq.ft |
|----------------------|---------------|
| Outdoor Living Area  | 631.52 sq.ft  |
| Total Living Area    | 5352.35 sq.ft |