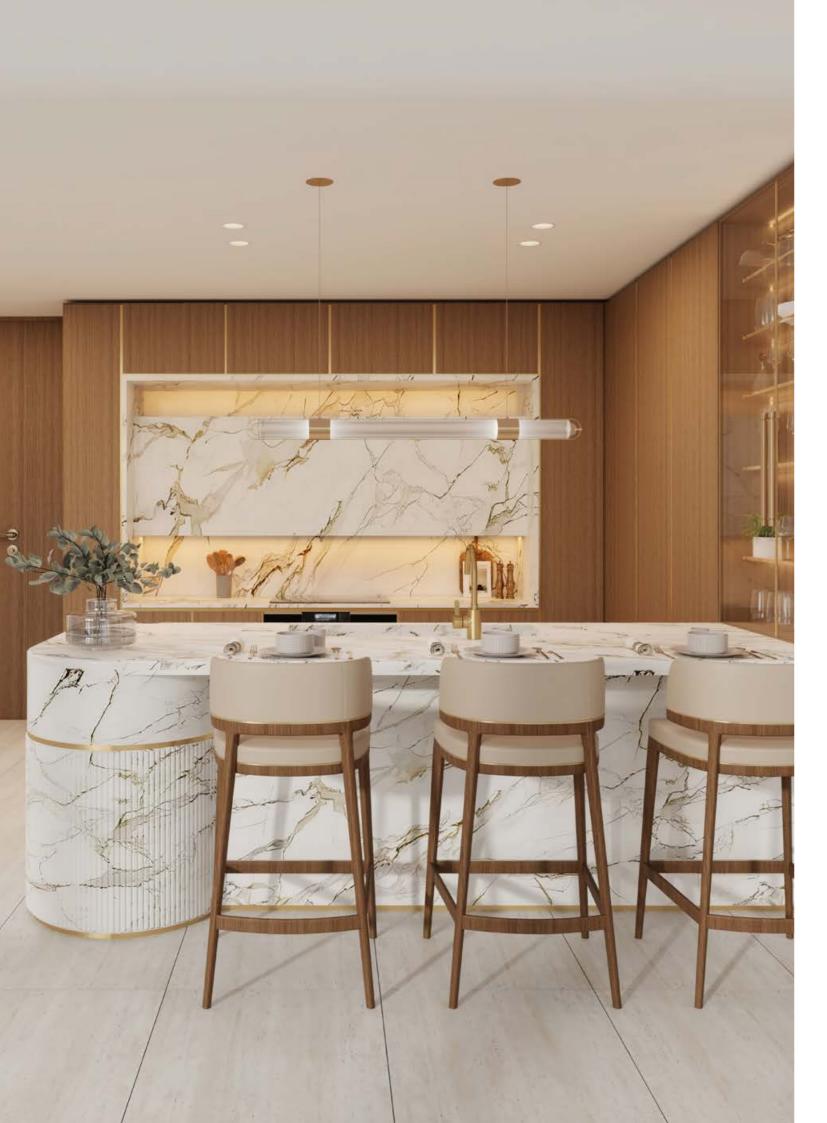

O P E N

PLAN

O P E N

MIND

Blending seamlessly into living spaces, the kitchen follows the line-of-sight from out at sea. It is centred around a grand island in natural stone and surrounded by soft-toned cabinetry. Subtle metallic finishes can be found in fittings and appliances, showcasing a level of detailing that's become synonymous with Ellington Properties.