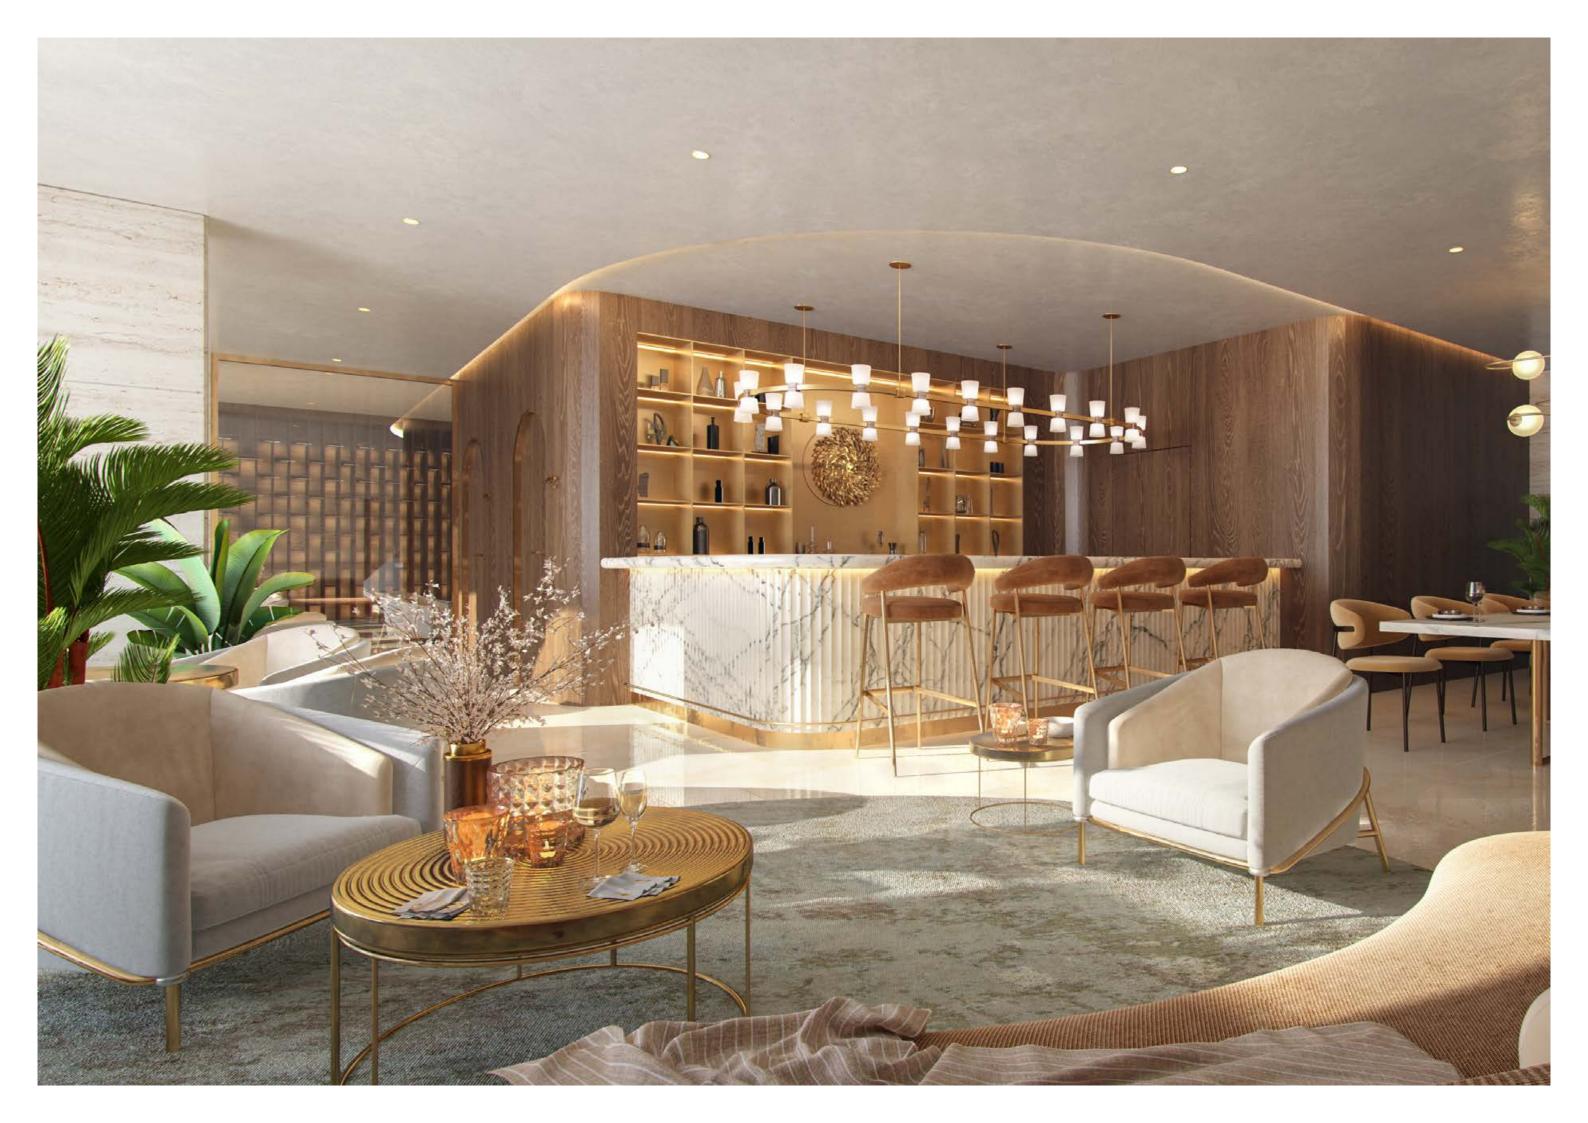

EXCELLENCE
FOR
ALL
TASTES

The decadence of The Clubhouse is an invitation for all tastes and occasions to excel. The space is a reconfigurable lounge and dining area complete with a show kitchen for private chefs, wine and cigar rooms, as well as a bar with games tables and a plush private cinema room.