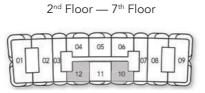

2<sup>nd</sup> Floor — 7<sup>th</sup> Floor

#### 2 BEDROOM SINGLE ASPECT TYPE C

| Internal Living Area | 1665.28 sq.ft |
|----------------------|---------------|
| Outdoor Living Area  | 261.67 sq.ft  |
| Total Living Area    | 1926.95 sq.ft |

2<sup>nd</sup> Floor — 7<sup>th</sup> Floor