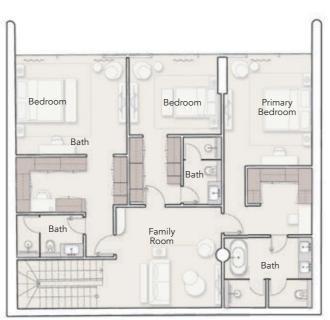

#### 3 BEDROOM DUAL ASPECT CORNER UNIT

| Internal Living Area | 1665.28 sq.ft |
|----------------------|---------------|
| Outdoor Living Area  | 261.67 sq.ft  |
| Total Living Area    | 1926.95 sq.ft |