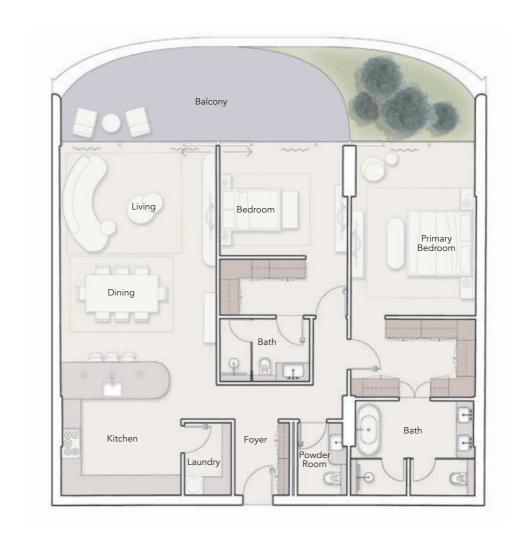

#### 2 BEDROOM SINGLE ASPECT TYPE C

| Internal Living Area | 1665.28 sq.ft |
|----------------------|---------------|
| Outdoor Living Area  | 261.67 sq.ft  |
| Total Living Area    | 1926.95 sq.ft |

2<sup>nd</sup> Floor — 7<sup>th</sup> Floor

#### 3 BEDROOM DUAL ASPECT CORNER UNIT

| Internal Living Area | 1665.28 sq.ft |
|----------------------|---------------|
| Outdoor Living Area  | 261.67 sq.ft  |
| Total Living Area    | 1926.95 sq.ft |