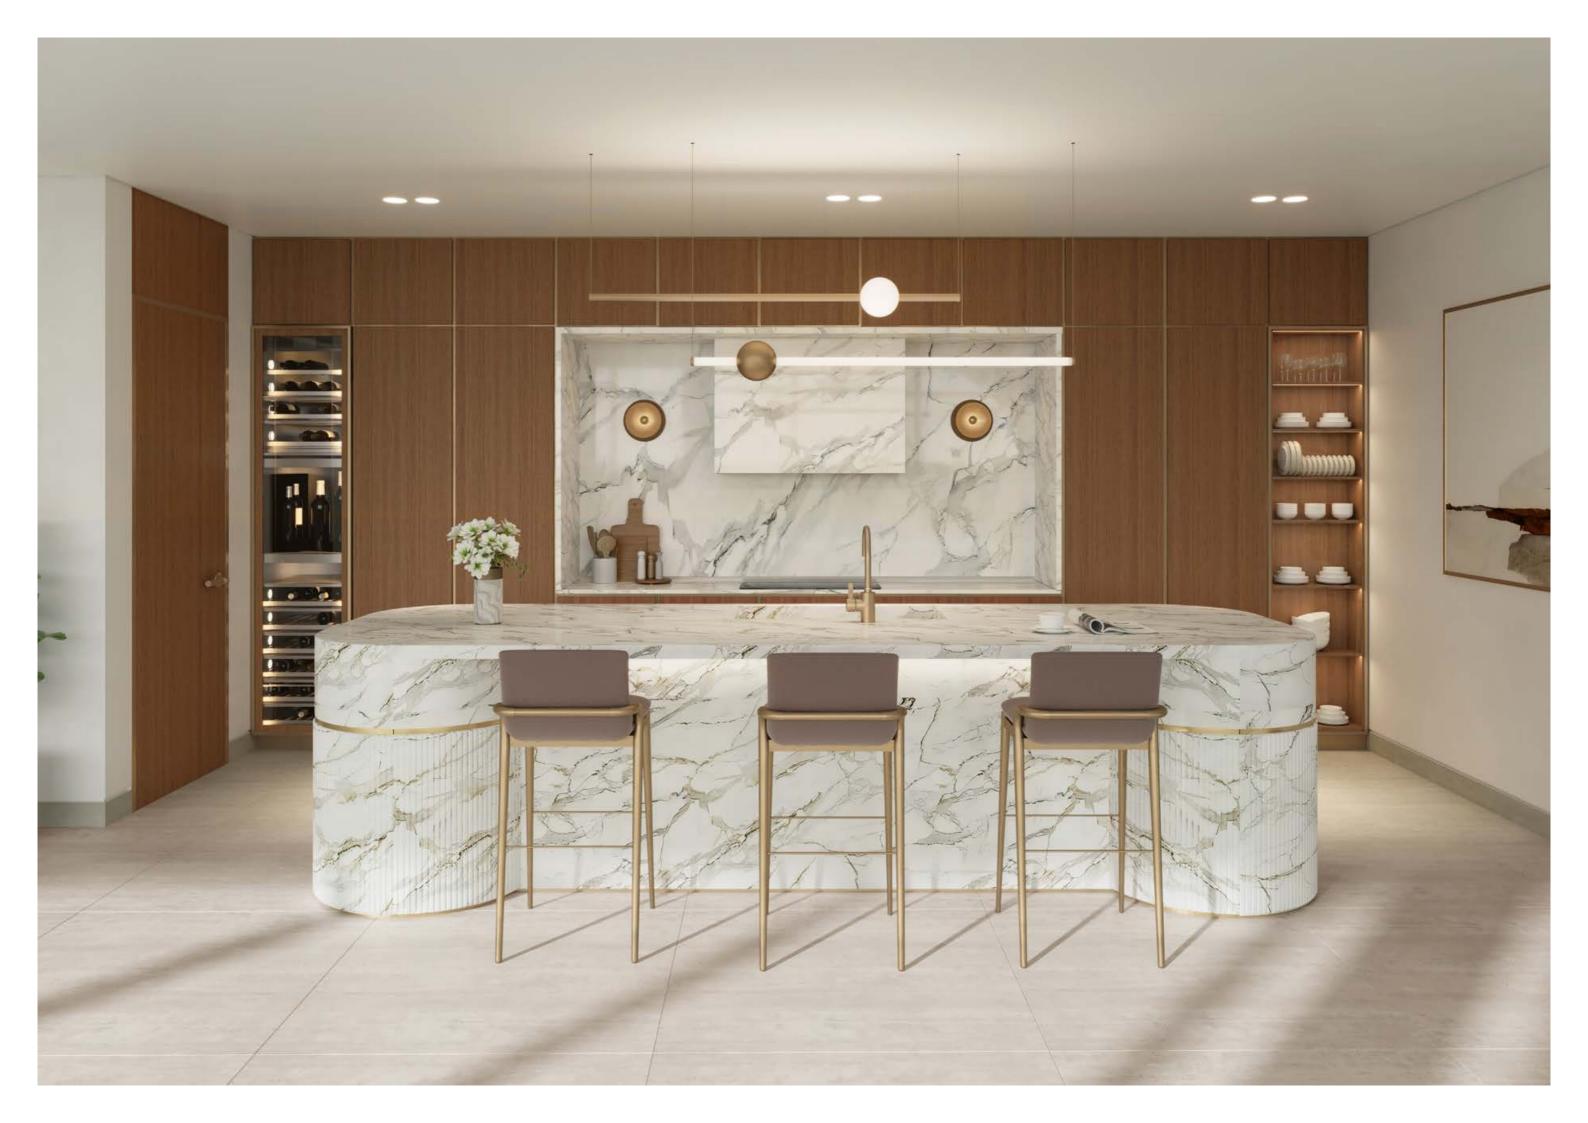

O P E N

PLAN

O P E N

MIND

Blending seamlessly into living spaces, the kitchen follows the line-of-sight from out at sea. It is centred around a grand island in natural stone and surrounded by soft-toned cabinetry. Subtle metallic finishes can be found in fittings and appliances, showcasing a level of detailing that's become synonymous with Ellington Properties.