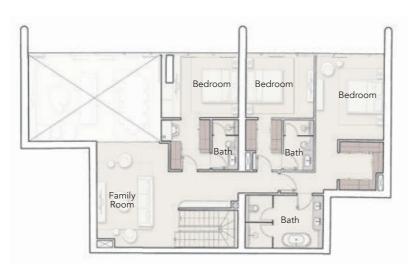

#### 3 BEDROOM DUAL ASPECT CORNER UNIT

| Internal Living Area | 1665.28 sq.ft |
|----------------------|---------------|
| Outdoor Living Area  | 261.67 sq.ft  |
| Total Living Area    | 1926.95 sq.ft |