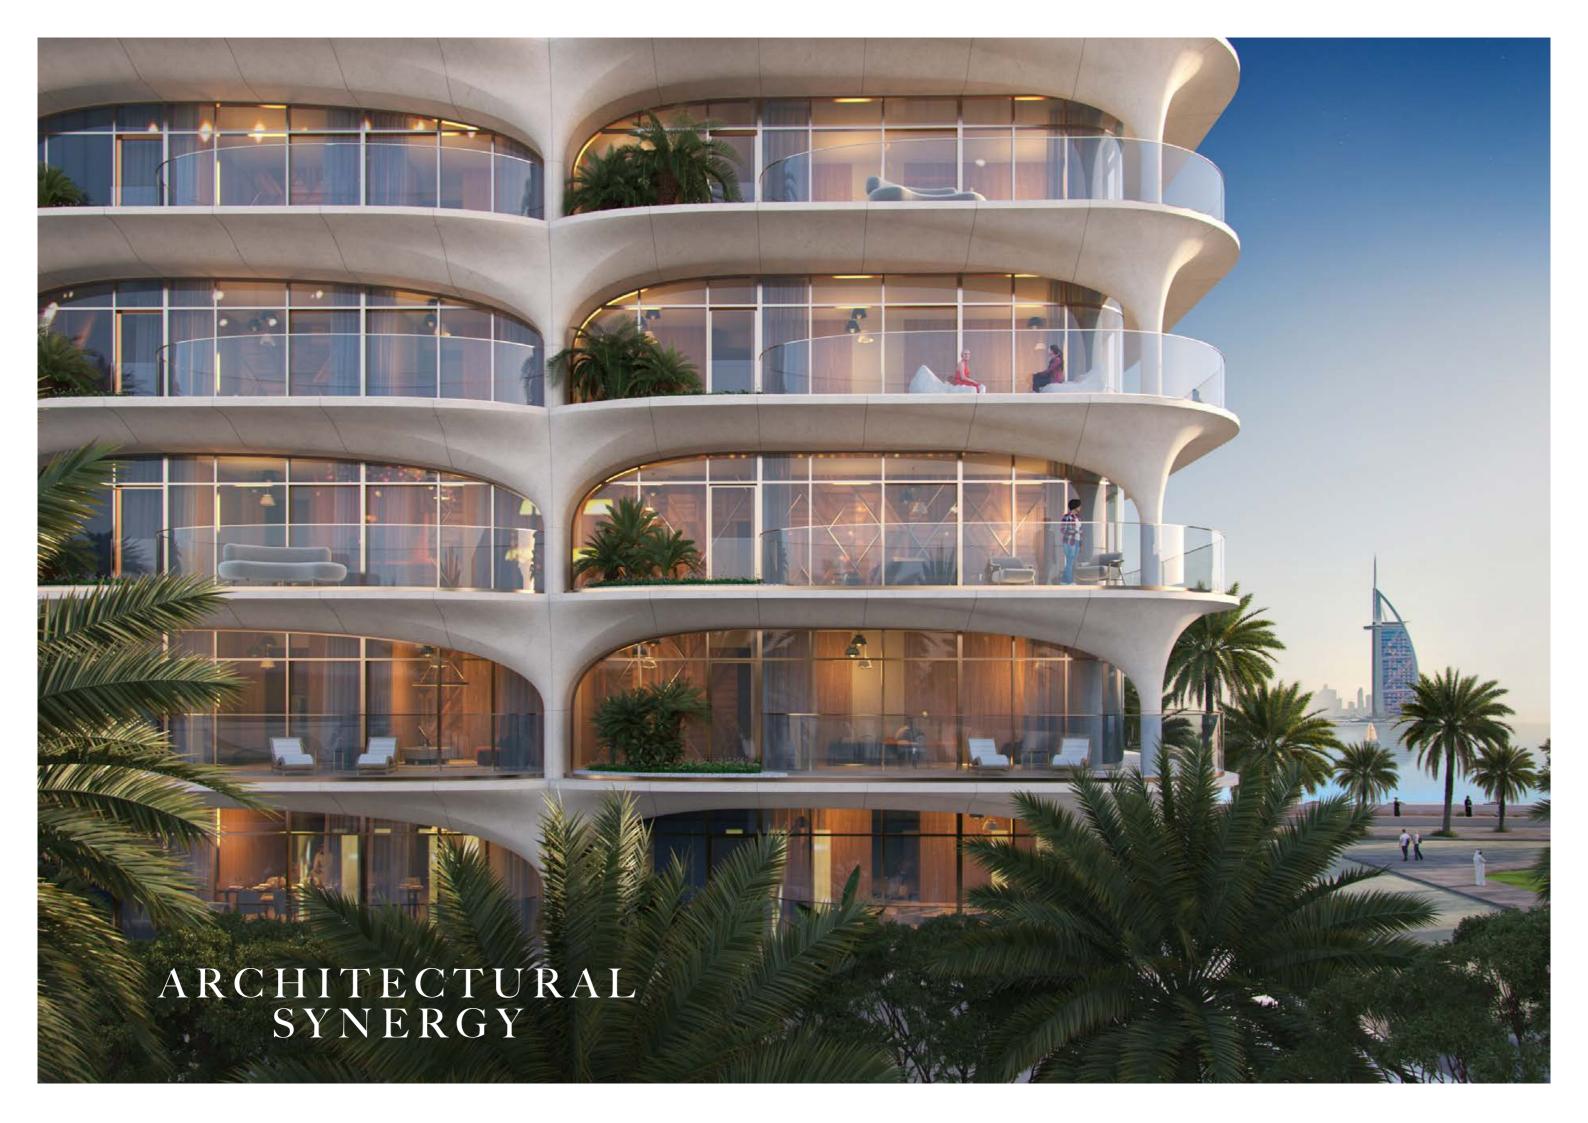

#### LIVING ROOMS

A

LIFE

ВΥ

ТНЕ

OCEAN

Upon an expanse of natural marble that extends through the apartments, sumptuous living spaces look out across the water from curved balconies – with Royal Atlantis to the West and Burj Al Arab to the North East. These stunning rooms are adorned in plush furnishing and the finer details of living.

YOUR
PRIVATE
VIEW
OF
THE
OCEAN

The most intimate spaces in the building, bedrooms can be soothing, rejuvenating, awakening and nourishing over 24 hours. They are designed to give every resident a unique sense of belonging by harmonising with their lifestyles as seamlessly as the sun rising over the ocean and setting over the Dubai skyline.