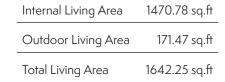

#### 2 BEDROOM SINGLE ASPECT TYPE A

| Internal Living Area | 1895.42 sq.ft |
|----------------------|---------------|
| Outdoor Living Area  | 153.82 sq.ft  |
| Total Living Area    | 2049.23 sq.ft |

| Internal Living Area | 1519.22 sq.ft |
|----------------------|---------------|
| Outdoor Living Area  | 266.62 sq.ft  |
| Total Living Area    | 1785.84 sq.ft |

2<sup>nd</sup> Floor — 7<sup>th</sup> Floor