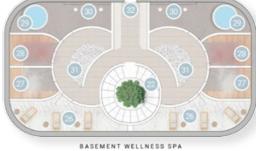

#### GROUND FLOOR AMENITIES PLAN

- 01 MAIN ENTRANCE
- 02 KIDS PLAY AREA
- 03 KIDS BATHROOM
- 04 MEETING ROOM
- 05 LOBBY LOUNGE
- 06 LOBBY ENTRANCE
- 07 DROP-OFF AREA
- 08 LOBBY RECEPTION
- 09 CINEMA ROOM
- 10 GAMES ROOM
- 11 ACCESS TO THE POOL TERRACE
- 12 FEATURE STAIRCASE
- 13 OLYMPIC SIZE POOL
- 14 BAJA SHELF
- 15 CABANAS
- 16 SUN LOUNGERS' AREA
- 17 KIDS POOL
- 18 FITNESS STUDIO
- 19 OUTDOOR YOGA DECK
- 20 FEMALE CHANGE ROOM
- 21 MALE CHANGE ROOM
- 222 ACCESS TO WELLNESS SPA
- 23 VISITOR PARKING
- 24 VEHICLE ENTRANCE
- 25 VEHICLE EXIT
- 26 SALT CAVE
- 27 STEAM ROOM
- 28 INFRARED SAUNA ROOM
- 29 PLUNGE ROOM
- 30 AROMATHERAPY EXPERIENCE SHOWER
- 31 HYDROTHERAPY PATH WALK
- 32 ACCESS TO BASEMENT PARKING