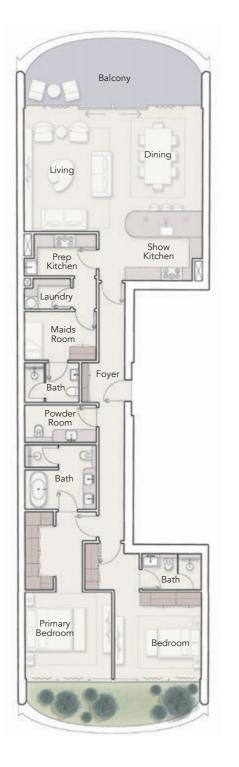

#### LIVING ROOMS

A

LIFE

ВΥ

ТНЕ

OCEAN

Upon an expanse of natural marble that extends through the apartments, sumptuous living spaces look out across the water from curved balconies – with Royal Atlantis to the West and Burj Al Arab to the North East. These stunning rooms are adorned in plush furnishing and the finer details of living.

O P E N

PLAN

O P E N

MIND

Blending seamlessly into living spaces, the kitchen follows the line-of-sight from out at sea. It is centred around a grand island in natural stone and surrounded by soft-toned cabinetry. Subtle metallic finishes can be found in fittings and appliances, showcasing a level of detailing that's become synonymous with Ellington Properties.

YOUR
PRIVATE
VIEW
OF
THE
OCEAN

The most intimate spaces in the building, bedrooms can be soothing, rejuvenating, awakening and nourishing over 24 hours. They are designed to give every resident a unique sense of belonging by harmonising with their lifestyles as seamlessly as the sun rising over the ocean and setting over the Dubai skyline.

WELLNESS RITUALS

Living In an ocean paradise, apartments are gifted with bathrooms designed to promote rituals of wellness. Taking inspiration from nature with textured stone and marble, the bathrooms feature large UV stable free-standing bathtubs designed to retain heat, fully sealed flush stone counters and sensor-touch wellness spa areas built-in.