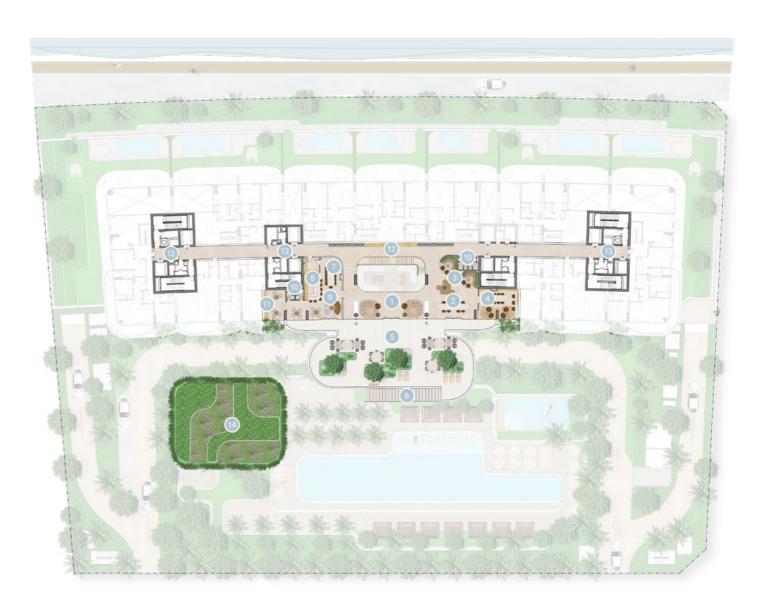

#### GROUND FLOOR AMENITIES PLAN

- 01 MAIN ENTRANCE
- 02 KIDS PLAY AREA
- 03 KIDS BATHROOM
- 04 MEETING ROOM
- 05 LOBBY LOUNGE
- 06 LOBBY ENTRANCE
- 07 DROP-OFF AREA
- 08 LOBBY RECEPTION
- 09 CINEMA ROOM
- 10 GAMES ROOM
- 11 ACCESS TO THE POOL TERRACE
- 12 FEATURE STAIRCASE
- 13 OLYMPIC SIZE POOL
- 14 BAJA SHELF
- 15 CABANAS
- 16 SUN LOUNGERS' AREA
- 17 KIDS POOL
- 18 FITNESS STUDIO
- 19 OUTDOOR YOGA DECK
- 20 FEMALE CHANGE ROOM
- 21 MALE CHANGE ROOM
- 222 ACCESS TO WELLNESS SPA
- 23 VISITOR PARKING
- 24 VEHICLE ENTRANCE
- 25 VEHICLE EXIT
- 26 SALT CAVE
- 27 STEAM ROOM
- 28 INFRARED SAUNA ROOM
- 29 PLUNGE ROOM
- 30 AROMATHERAPY EXPERIENCE SHOWER
- 31 HYDROTHERAPY PATH WALK
- 32 ACCESS TO BASEMENT PARKING

### 1<sup>ST</sup> FLOOR AMENITIES PLAN

- 01 LOUNGE AREA
- 02 COMMUNAL TABLE
- 03 CO-WORKING AREA
- 04 LIBRARY ROOM
- 05 OUTDOOR TERRACE LOUNGE
- 06 ACCESS TO POOL DECK
- 07 PRIVATE DINING
- 08 SHOW KITCHEN
- 09 PRIVATE LOUNGE
- 10 WASHROOM
- 11 CIGAR ROOM
- 12 GALLERY WALL
- 13 LIFT LOBBIES
- 14 ROOFTOP GARDEN