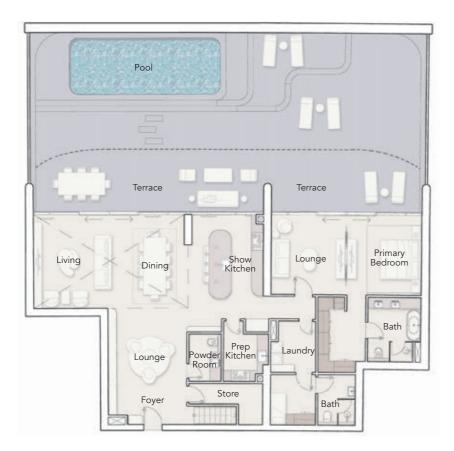

#### 2 BEDROOM SINGLE ASPECT TYPE A

| Internal Living Area | 1895.42 sq.ft |
|----------------------|---------------|
| Outdoor Living Area  | 153.82 sq.ft  |
| Total Living Area    | 2049.23 sq.ft |

| Internal Living Area | 1519.22 sq.ft |
|----------------------|---------------|
| Outdoor Living Area  | 266.62 sq.ft  |
| Total Living Area    | 1785.84 sq.ft |

#### 2 BEDROOM SINGLE ASPECT TYPE B

#### 2 BEDROOM SINGLE ASPECT TYPE C

| Internal Living Area | 1665.28 sq.ft |
|----------------------|---------------|
| Outdoor Living Area  | 261.67 sq.ft  |
| Total Living Area    | 1926.95 sq.ft |

2<sup>nd</sup> Floor — 7<sup>th</sup> Floor