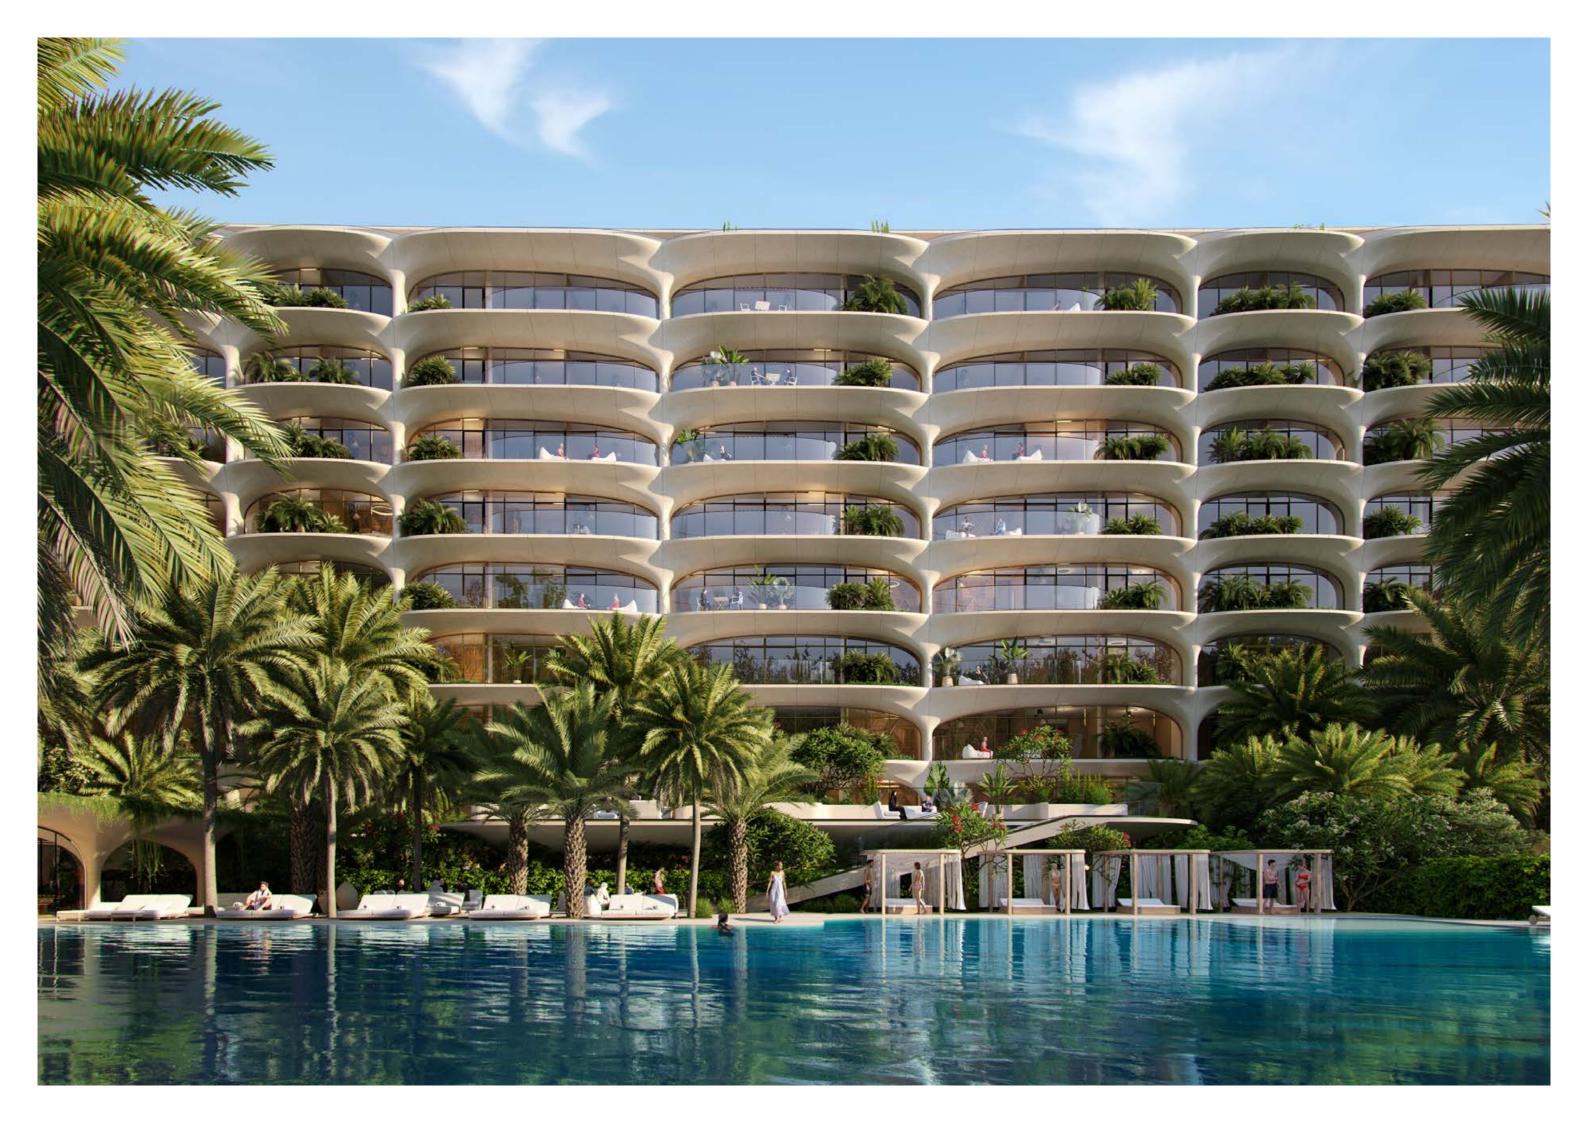

THE ART
OF PALM
ISLAND
LIVING

Since 2014, we have approached every project with a deep understanding of the human experience. We believe our devotion to craft and exceptional detail is what makes our developments stand out among Dubai's expanding skyline, and beautiful islands, in ways that few buildings can.

Ocean House epitomises this philosophy at the highest level yet. Our second development on Palm Jumeirah, it perfects the art of island living.

DRIVING DISTANCES

THE PALM JUMEIRAH

| <b>01</b><br>Minute         | 20<br>MINUTES                        |
|-----------------------------|--------------------------------------|
| The Boardwalk Palm Jumeirah | Burj Al Arab                         |
|                             |                                      |
| 0 2                         | 25                                   |
| MINUTES                     | MINUTES                              |
| Atlantis The Palm           | Ain Dubai                            |
| 0.5                         | 25                                   |
| MINUTES                     | MINUTES                              |
| The Pointe Palm Jumeirah    | Mall of The Emirates                 |
|                             |                                      |
| 10                          | 25                                   |
| MINUTES                     | MINUTES                              |
| The View at The Palm        | Dubai Mall & Burj Khalifa            |
| 10                          | 25                                   |
| MINUTES                     | MINUTES                              |
| Nakheel Mall                | Museum of the Future                 |
|                             |                                      |
| 15                          | 30                                   |
| MINUTES                     | MINUTES                              |
| Dubai Marina                | Dubai International Financial Centre |
| 15                          | 35                                   |
| MINUTES                     | MINUTES                              |
| Dubai Harbour               | Dubai International Airport          |
| 20                          | 38                                   |
| MINUTES                     | MINUTES                              |
| Emirates Golf Club          | Dubai World Central Airport          |

ALWAYS IN MOTION

Emulating the undulation of waves and tides, the architectural form of Ocean House appears always in motion. Its curves have a fluidity that draws your eye to the building's connection with the Gulf and the calming nature of its beachside location.