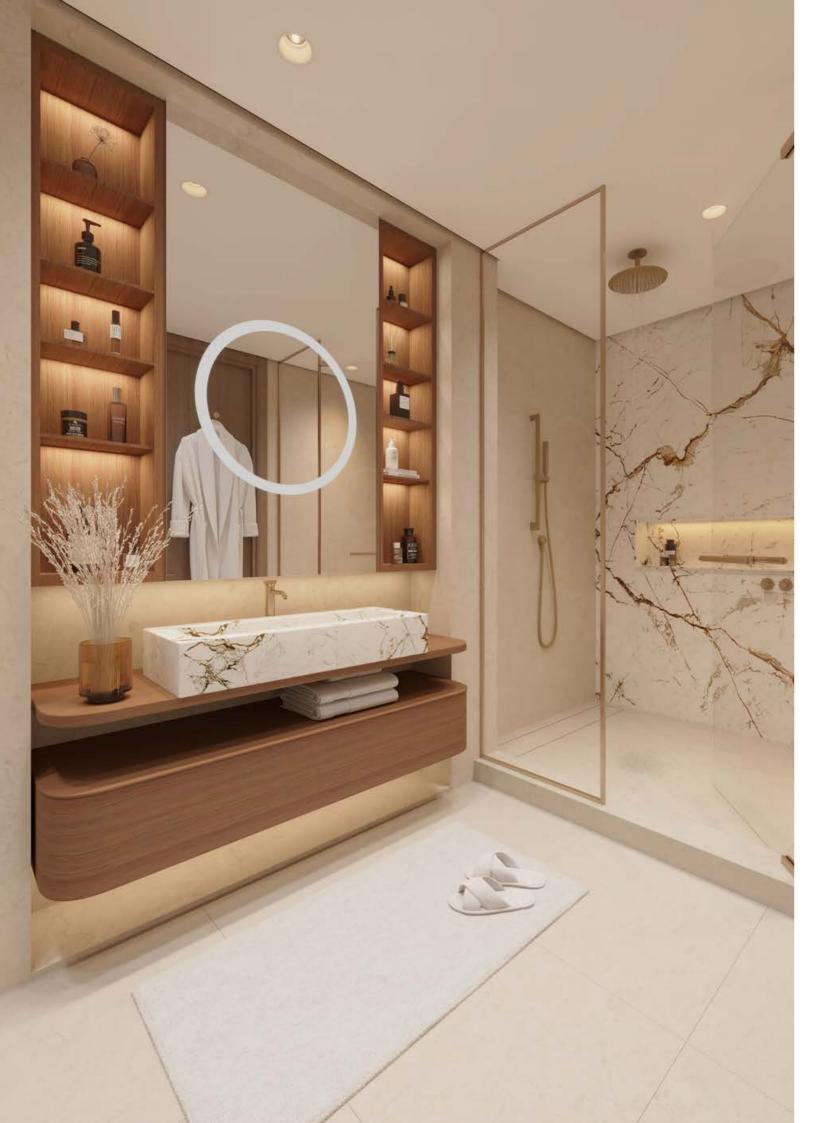

WELLNESS RITUALS

Living In an ocean paradise, apartments are gifted with bathrooms designed to promote rituals of wellness. Taking inspiration from nature with textured stone and marble, the bathrooms feature large UV stable free-standing bathtubs designed to retain heat, fully sealed flush stone counters and sensor-touch wellness spa areas built-in.