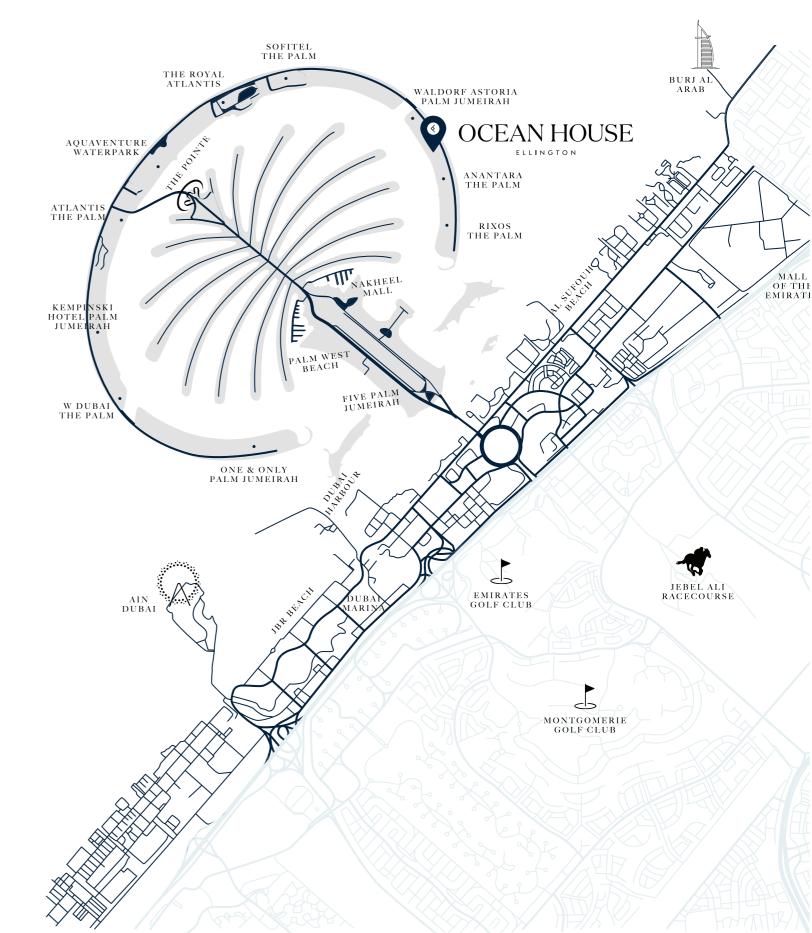

Ocean House epitomises this philosophy at the highest level yet. Our second development on Palm Jumeirah, it perfects the art of island living.

DRIVING DISTANCES

THE PALM JUMEIRAH

| <b>01</b><br>Minute         | 20<br>MINUTES                        |
|-----------------------------|--------------------------------------|
| The Boardwalk Palm Jumeirah | Burj Al Arab                         |
|                             |                                      |
| 0 2                         | 25                                   |
| MINUTES                     | MINUTES                              |
| Atlantis The Palm           | Ain Dubai                            |
| 0.5                         | 25                                   |
| MINUTES                     | MINUTES                              |
| The Pointe Palm Jumeirah    | Mall of The Emirates                 |
|                             |                                      |
| 10                          | 25                                   |
| MINUTES                     | MINUTES                              |
| The View at The Palm        | Dubai Mall & Burj Khalifa            |
| 10                          | 25                                   |
| MINUTES                     | MINUTES                              |
| Nakheel Mall                | Museum of the Future                 |
|                             |                                      |
| 15                          | 30                                   |
| MINUTES                     | MINUTES                              |
| Dubai Marina                | Dubai International Financial Centre |
| 15                          | 35                                   |
| MINUTES                     | MINUTES                              |
| Dubai Harbour               | Dubai International Airport          |
| 20                          | 38                                   |
| MINUTES                     | MINUTES                              |
| Emirates Golf Club          | Dubai World Central Airport          |