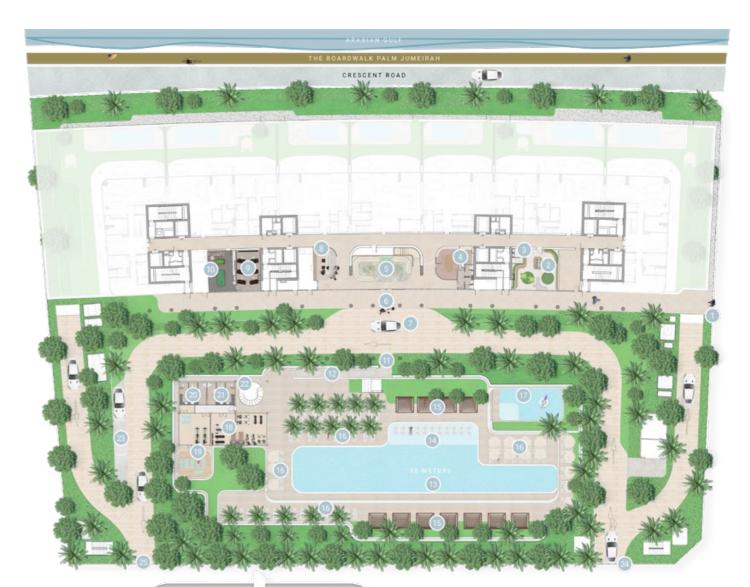

#### GROUND FLOOR AMENITIES PLAN

- 01 MAIN ENTRANCE
- 02 KIDS PLAY AREA
- 03 KIDS BATHROOM
- 04 MEETING ROOM
- 05 LOBBY LOUNGE
- 06 LOBBY ENTRANCE
- 07 DROP-OFF AREA
- 08 LOBBY RECEPTION
- 09 CINEMA ROOM
- 10 GAMES ROOM
- 11 ACCESS TO THE POOL TERRACE
- 12 FEATURE STAIRCASE
- 13 OLYMPIC SIZE POOL
- 14 BAJA SHELF
- 15 CABANAS
- 16 SUN LOUNGERS' AREA
- 17 KIDS POOL
- 18 FITNESS STUDIO
- 19 OUTDOOR YOGA DECK
- 20 FEMALE CHANGE ROOM
- 21 MALE CHANGE ROOM
- 222 ACCESS TO WELLNESS SPA
- 23 VISITOR PARKING
- 24 VEHICLE ENTRANCE
- 25 VEHICLE EXIT
- 26 SALT CAVE
- 27 STEAM ROOM
- 28 INFRARED SAUNA ROOM
- 29 PLUNGE ROOM
- 30 AROMATHERAPY EXPERIENCE SHOWER
- 31 HYDROTHERAPY PATH WALK
- 32 ACCESS TO BASEMENT PARKING

### 1<sup>ST</sup> FLOOR AMENITIES PLAN

- 01 LOUNGE AREA
- 02 COMMUNAL TABLE
- 03 CO-WORKING AREA
- 04 LIBRARY ROOM
- 05 OUTDOOR TERRACE LOUNGE
- 06 ACCESS TO POOL DECK
- 07 PRIVATE DINING
- 08 SHOW KITCHEN
- 09 PRIVATE LOUNGE
- 10 WASHROOM
- 11 CIGAR ROOM
- 12 GALLERY WALL
- 13 LIFT LOBBIES
- 14 ROOFTOP GARDEN