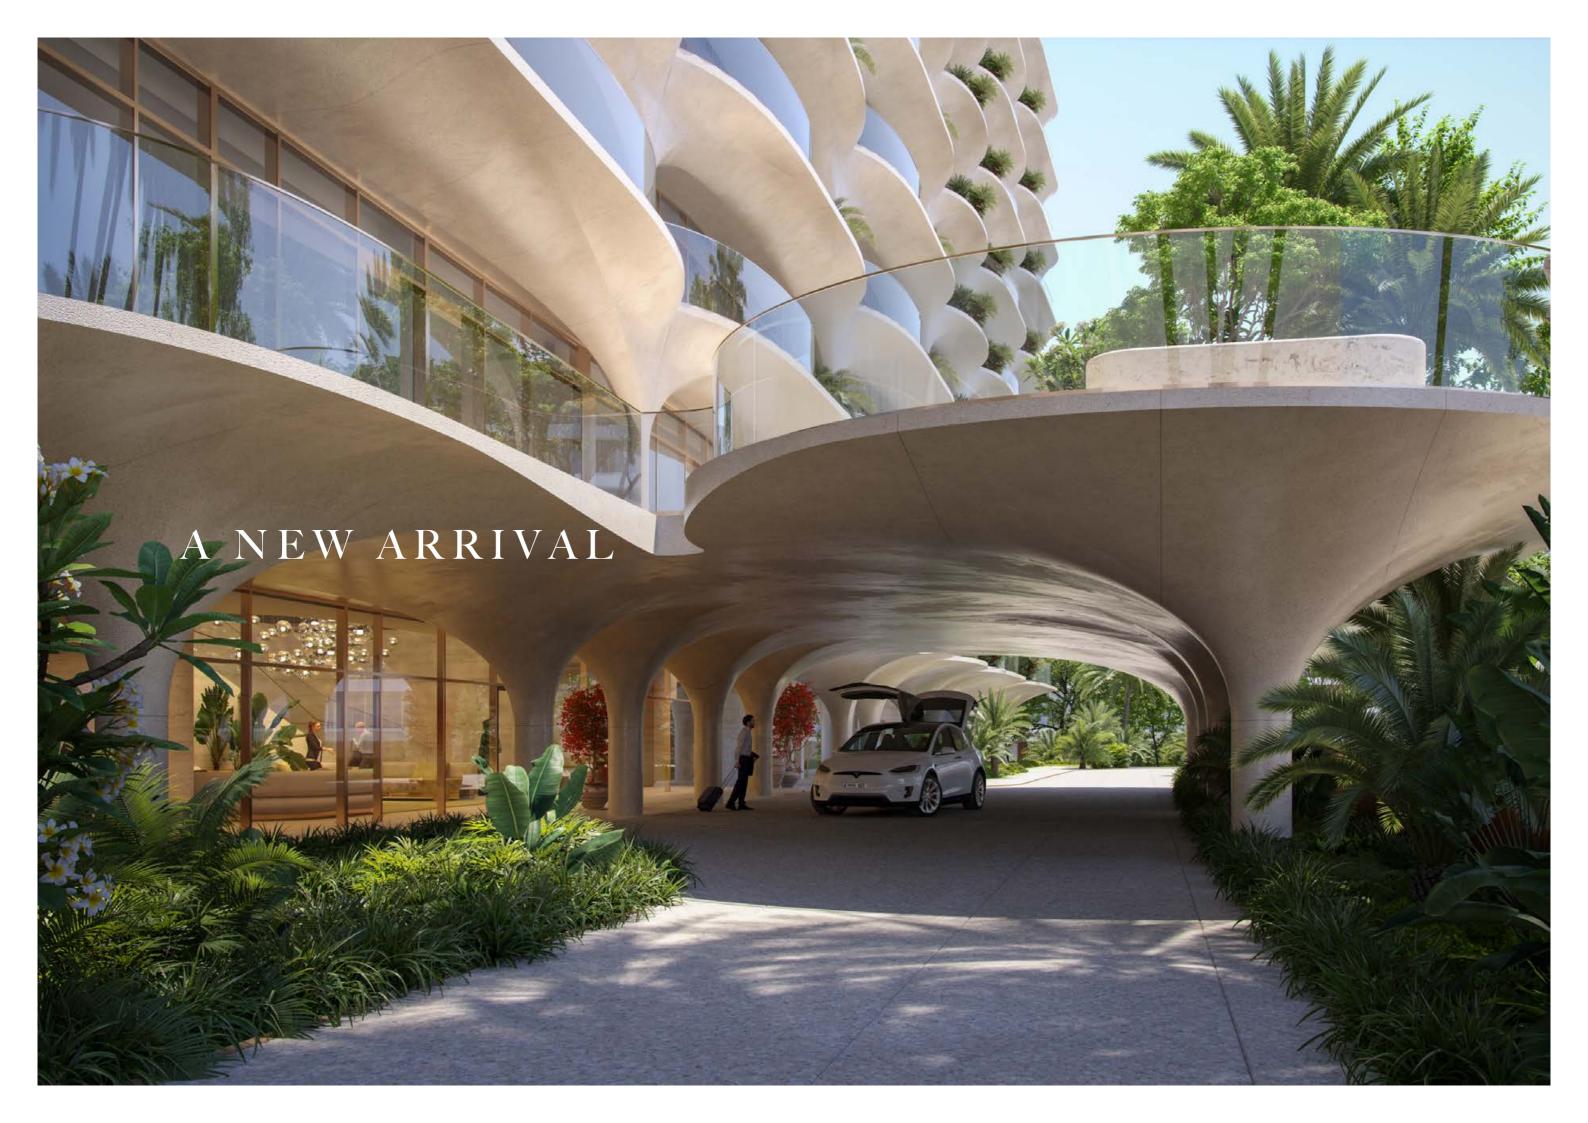

WHERE
THE
OCEAN
MEETS
THE
SAND

Residents are welcomed home to a vast double-height lobby with a hotel-style pick-up and drop-off. Spanning two floors of the building, the Lobby features a beautiful carved stone reception desk, inviting you to discover a comfortable lounge and private co-working spaces.