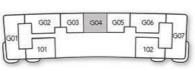

#### GROUND FLOOR AMENITIES PLAN

- 01 MAIN ENTRANCE
- 02 KIDS PLAY AREA
- 03 KIDS BATHROOM
- 04 MEETING ROOM
- 05 LOBBY LOUNGE
- 06 LOBBY ENTRANCE
- 07 DROP-OFF AREA
- 08 LOBBY RECEPTION
- 09 CINEMA ROOM
- 10 GAMES ROOM
- 11 ACCESS TO THE POOL TERRACE
- 12 FEATURE STAIRCASE
- 13 OLYMPIC SIZE POOL
- 14 BAJA SHELF
- 15 CABANAS
- 16 SUN LOUNGERS' AREA
- 17 KIDS POOL
- 18 FITNESS STUDIO
- 19 OUTDOOR YOGA DECK
- 20 FEMALE CHANGE ROOM
- 21 MALE CHANGE ROOM
- 222 ACCESS TO WELLNESS SPA
- 23 VISITOR PARKING
- 24 VEHICLE ENTRANCE
- 25 VEHICLE EXIT
- 26 SALT CAVE
- 27 STEAM ROOM
- 28 INFRARED SAUNA ROOM
- 29 PLUNGE ROOM
- 30 AROMATHERAPY EXPERIENCE SHOWER
- 31 HYDROTHERAPY PATH WALK
- 32 ACCESS TO BASEMENT PARKING