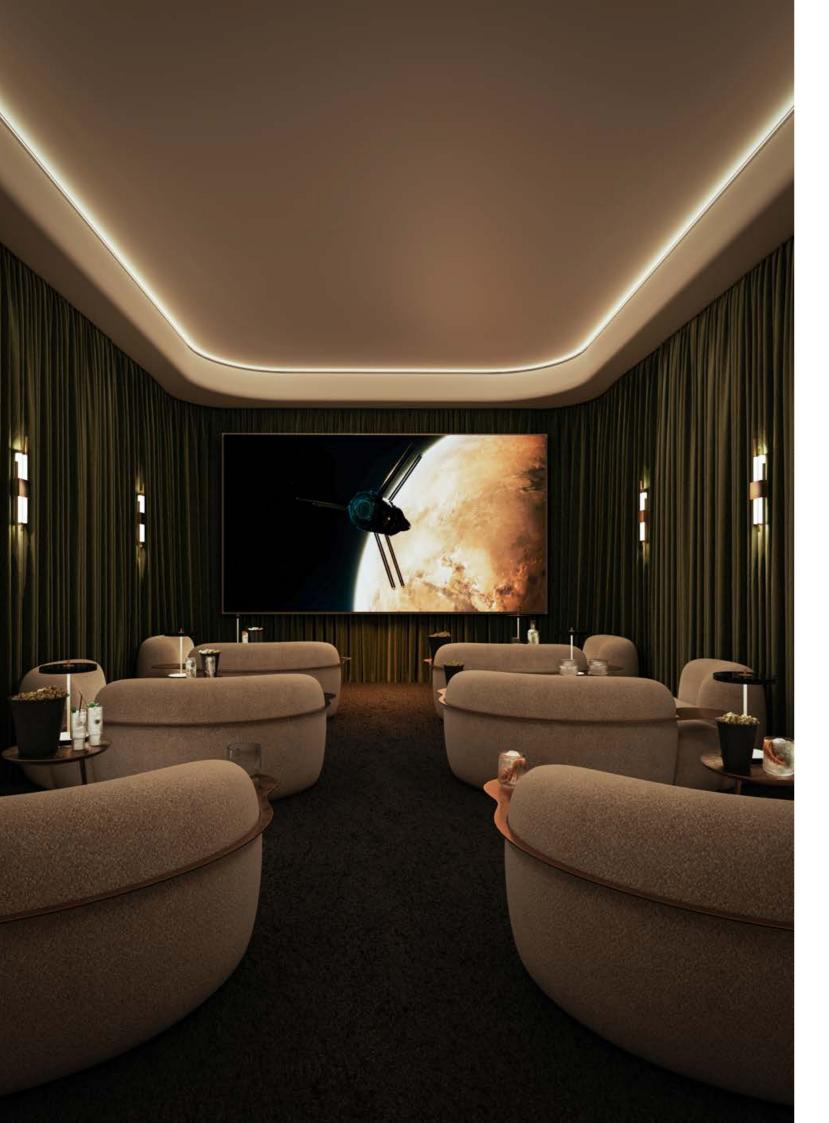

EXCELLENCE
FOR
ALL
TASTES

The decadence of The Clubhouse is an invitation for all tastes and occasions to excel. The space is a reconfigurable lounge and dining area complete with a show kitchen for private chefs, wine and cigar rooms, as well as a bar with games tables and a plush private cinema room.