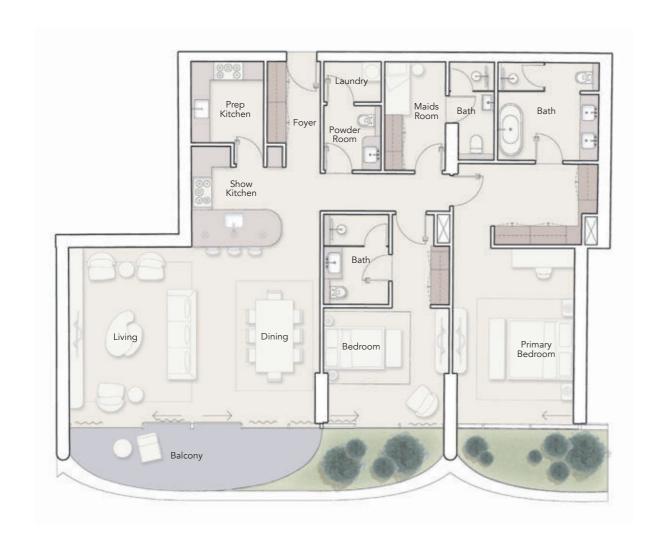

#### 2 BEDROOM SINGLE ASPECT TYPE A

| Internal Living Area | 1895.42 sq.ft |
|----------------------|---------------|
| Outdoor Living Area  | 153.82 sq.ft  |
| Total Living Area    | 2049.23 sq.ft |

| Internal Living Area | 1519.22 sq.ft |
|----------------------|---------------|
| Outdoor Living Area  | 266.62 sq.ft  |
| Total Living Area    | 1785.84 sq.ft |