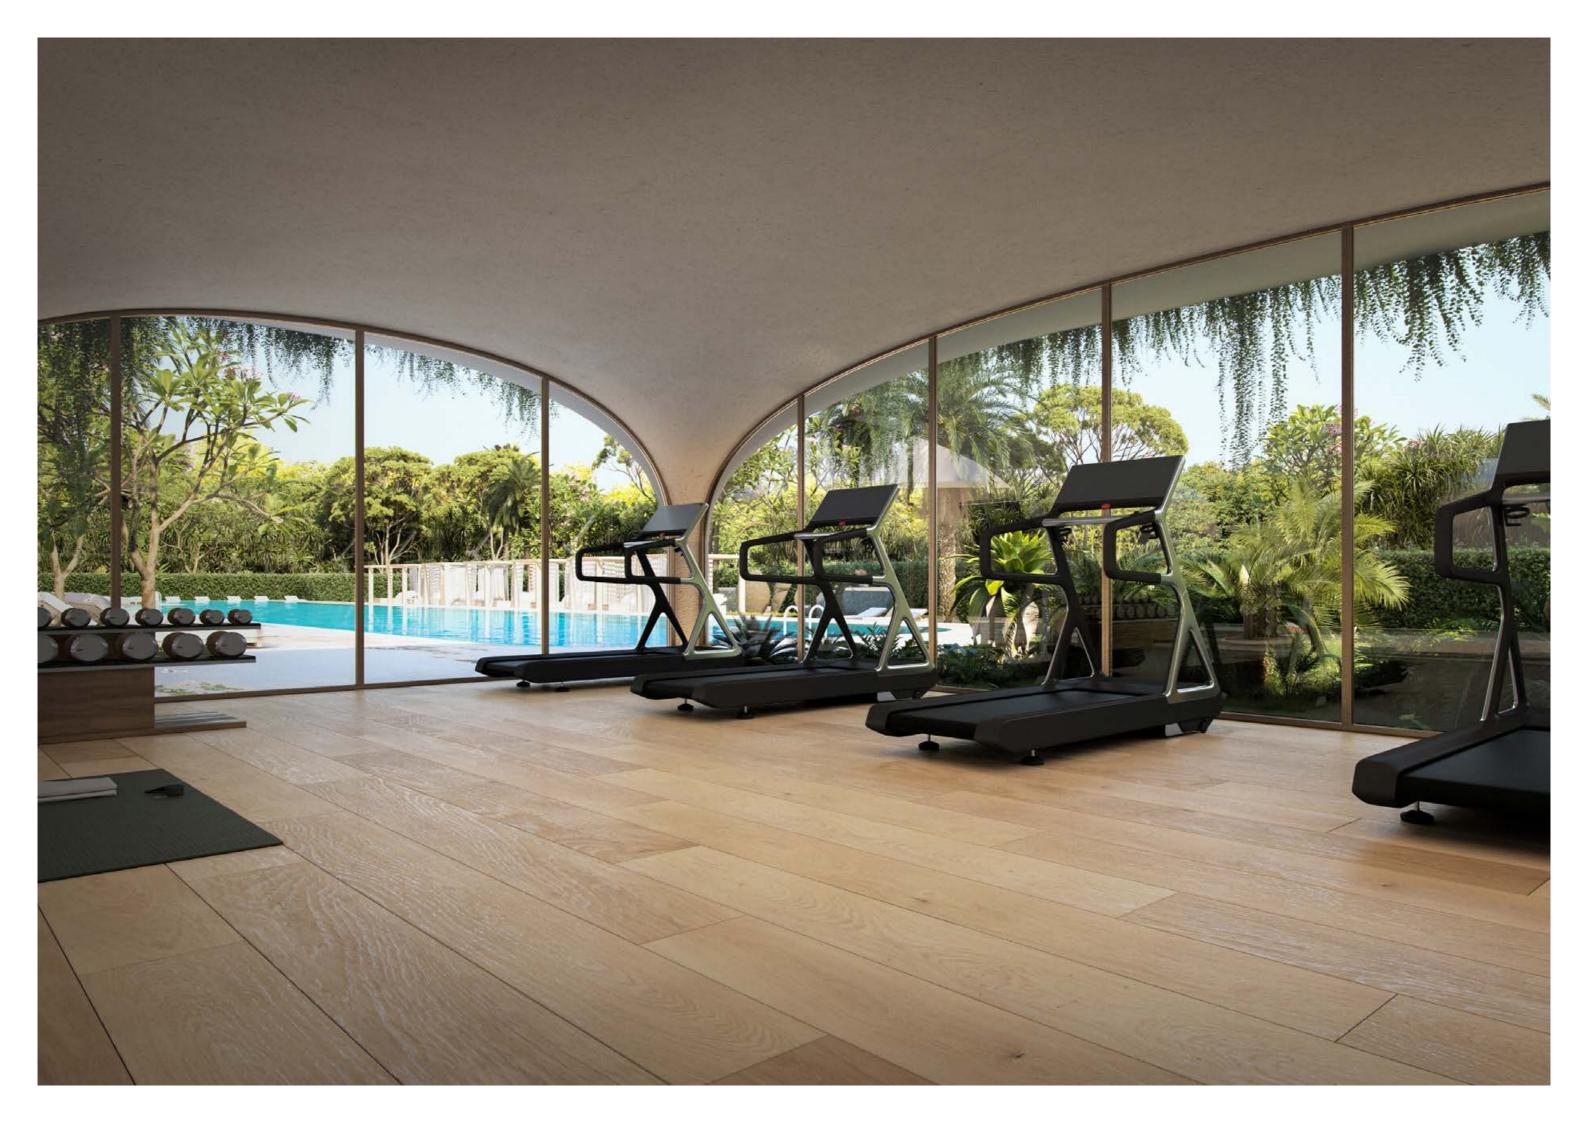

## AIR

Wellness at Ocean House flows through the building like a sea breeze. Accessible from the lobby, residents have private access to an outdoor yoga area with a calming water feature, a fitness gym looking out over the swimming pool view and changing areas featuring steam rooms, a sauna and an enclosed outdoor shower.