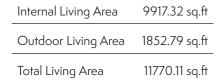

| Internal Living Area | 4207.29 sq.ft |
|----------------------|---------------|
| Outdoor Living Area  | 5710.03 sq.ft |
| Total Living Area    | 9917.32 sq.ft |

Ground Floor (Lower Level)

1st Floor (Upper Level)