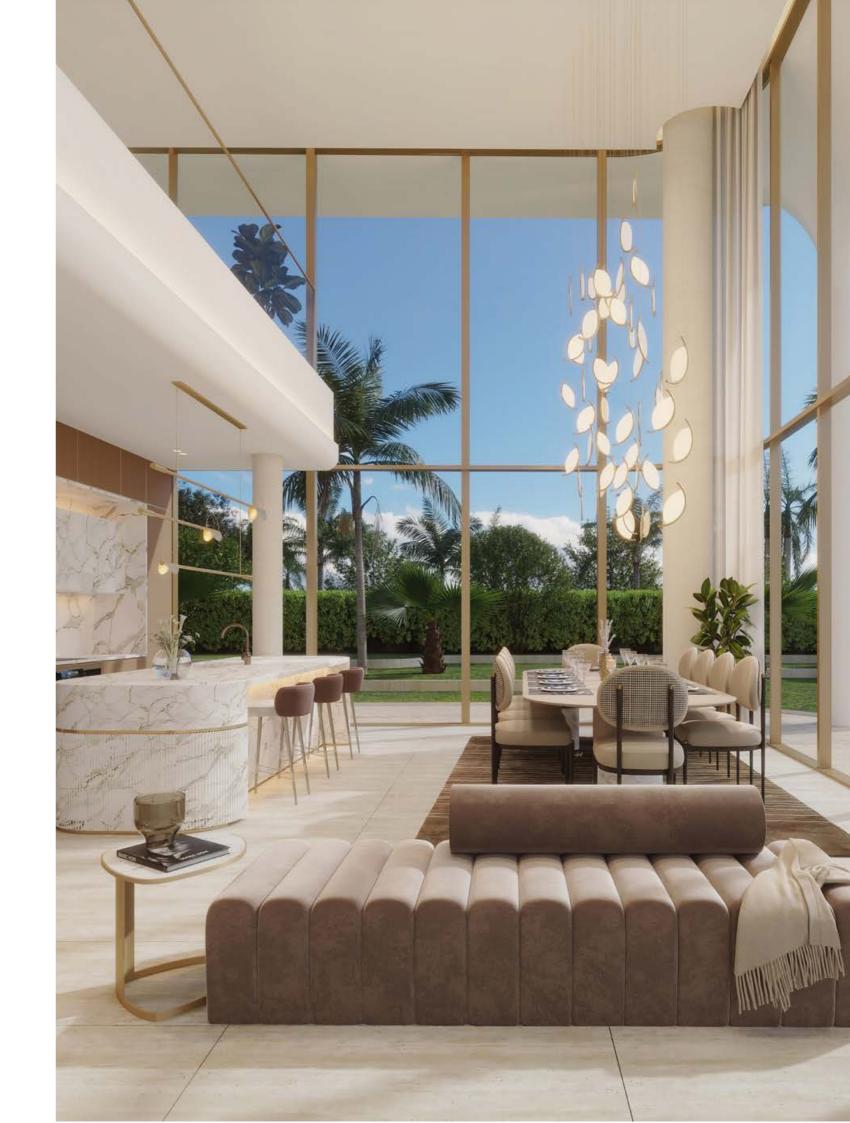

O P E N

PLAN

O P E N

MIND

Blending seamlessly into living spaces, the kitchen follows the line-of-sight from out at sea. It is centred around a grand island in natural stone and surrounded by soft-toned cabinetry. Subtle metallic finishes can be found in fittings and appliances, showcasing a level of detailing that's become synonymous with Ellington Properties.