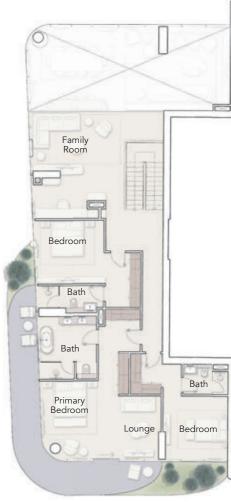

# 4 BEDROOM DUPLEX CORNER UNIT

| Internal Living Area | 3909.45 sq.ft |
|----------------------|---------------|
| Outdoor Living Area  | 2230.28 sq.ft |
| Total Living Area    | 6139.73 sq.ft |

1<sup>st</sup> Floor (Upper Level)

| Internal Living Area | 4207.29 sq.ft |
|----------------------|---------------|
| Outdoor Living Area  | 5710.03 sq.ft |
| Total Living Area    | 9917.32 sq.ft |

Ground Floor (Lower Level)

1st Floor (Upper Level)