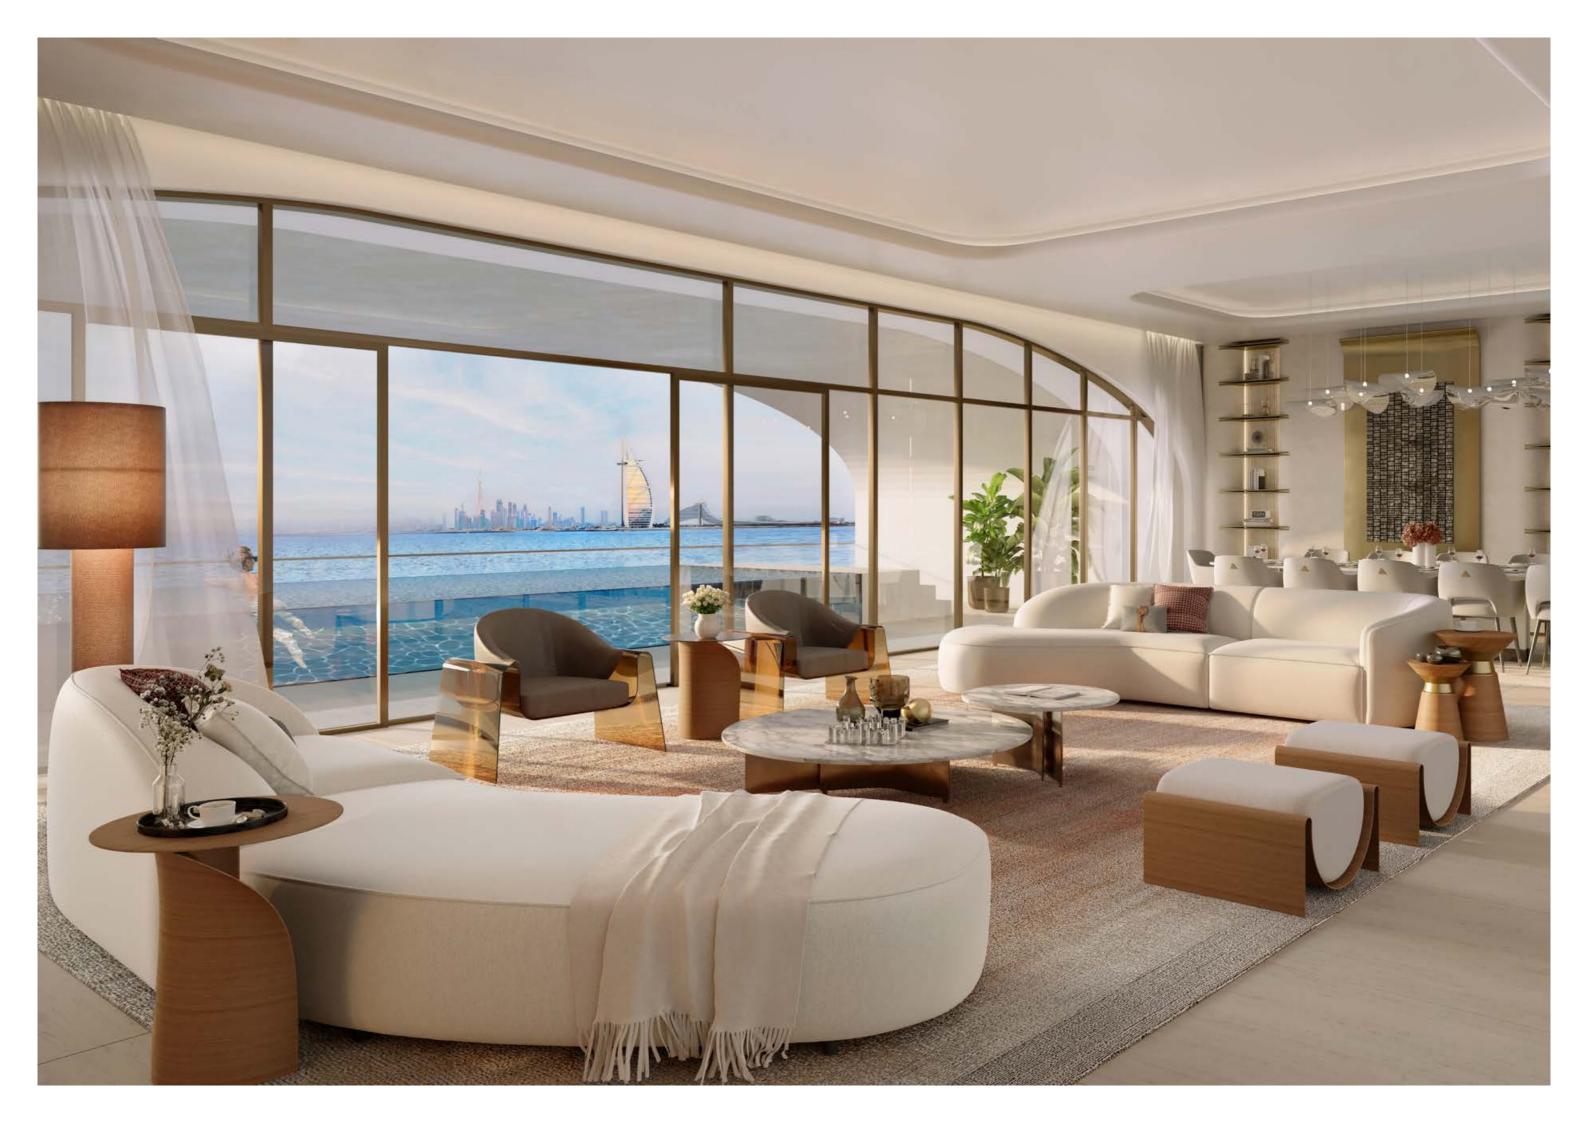

#### LIVING ROOMS

A

LIFE

ВΥ

ТНЕ

OCEAN

Upon an expanse of natural marble that extends through the apartments, sumptuous living spaces look out across the water from curved balconies – with Royal Atlantis to the West and Burj Al Arab to the North East. These stunning rooms are adorned in plush furnishing and the finer details of living.