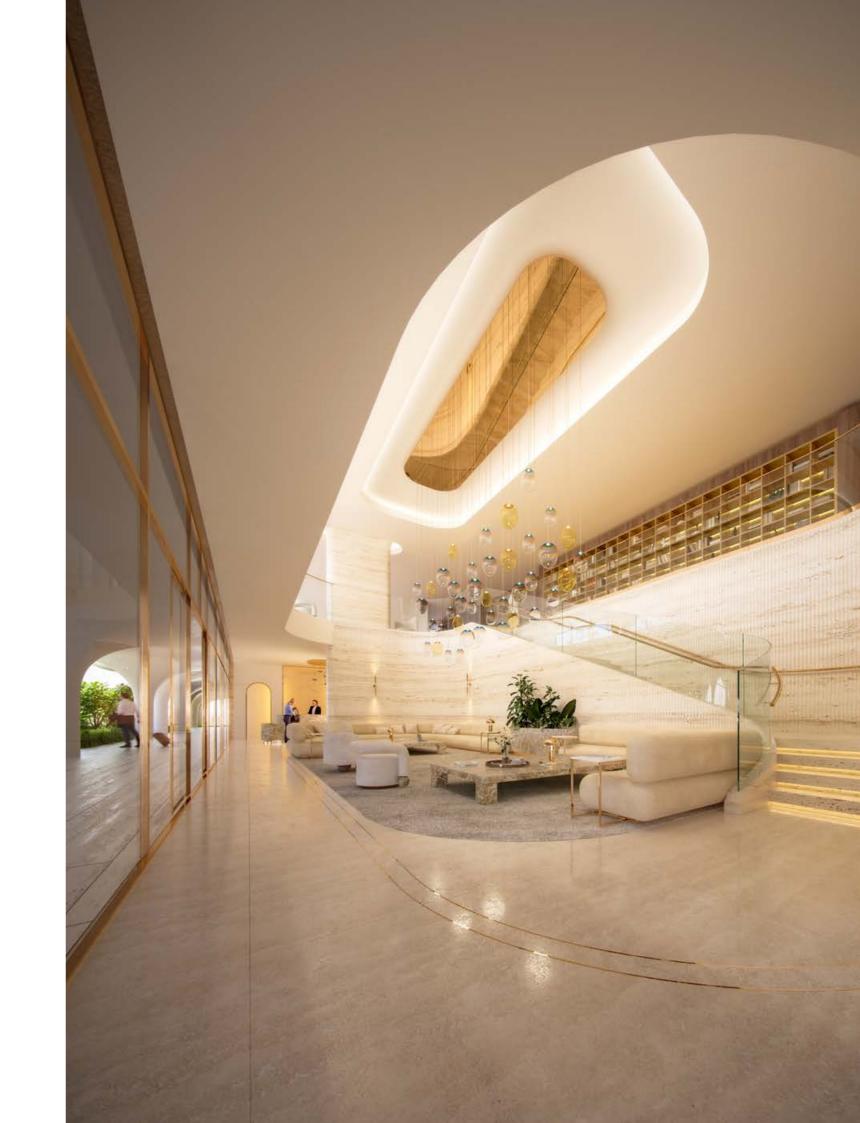

WHERE
THE
OCEAN
MEETS
THE
SAND

Residents are welcomed home to a vast double-height lobby with a hotel-style pick-up and drop-off. Spanning two floors of the building, the Lobby features a beautiful carved stone reception desk, inviting you to discover a comfortable lounge and private co-working spaces.

A wooden sculptural staircase takes you to the first floor, where an art gallery and skyline views from the terrace await. At this upper level, there is also access to the property's exclusive spa and salt caves via the privacy of a corridor with curved walls in natural stone.