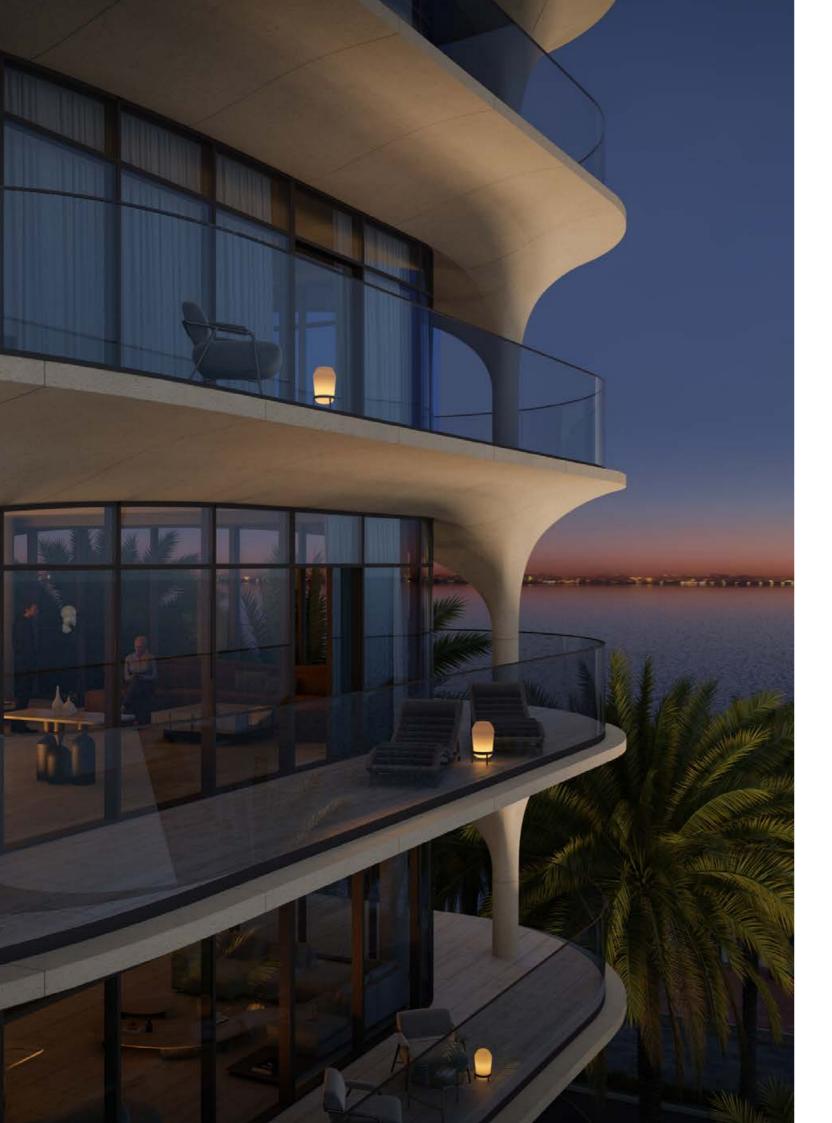

ALWAYS IN MOTION

Emulating the undulation of waves and tides, the architectural form of Ocean House appears always in motion. Its curves have a fluidity that draws your eye to the building's connection with the Gulf and the calming nature of its beachside location.

YOUR
PRIVATE
VIEW
OF
THE
OCEAN

The most intimate spaces in the building, bedrooms can be soothing, rejuvenating, awakening and nourishing over 24 hours. They are designed to give every resident a unique sense of belonging by harmonising with their lifestyles as seamlessly as the sun rising over the ocean and setting over the Dubai skyline.