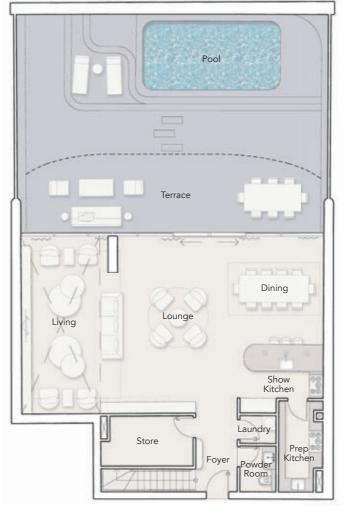

#### 3 BEDROOM DUAL ASPECT CORNER UNIT

| Internal Living Area | 1665.28 sq.ft |
|----------------------|---------------|
| Outdoor Living Area  | 261.67 sq.ft  |
| Total Living Area    | 1926.95 sq.ft |