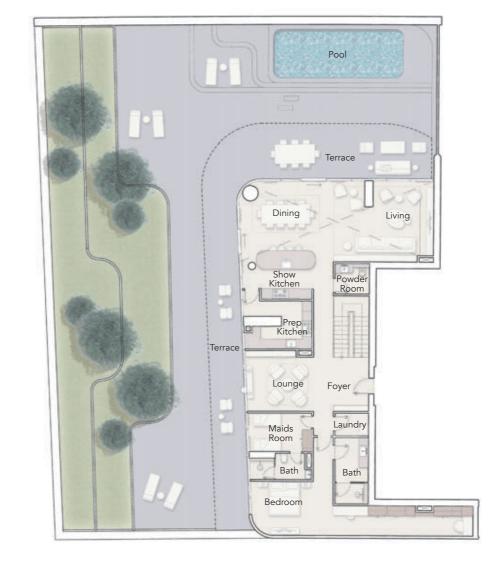

# 4 BEDROOM DUPLEX CORNER UNIT

| Internal Living Area | 3909.45 sq.ft |
|----------------------|---------------|
| Outdoor Living Area  | 2230.28 sq.ft |
| Total Living Area    | 6139.73 sq.ft |

1<sup>st</sup> Floor (Upper Level)

| Internal Living Area | 4207.29 sq.ft |
|----------------------|---------------|
| Outdoor Living Area  | 5710.03 sq.ft |
| Total Living Area    | 9917.32 sq.ft |

Ground Floor (Lower Level)

1st Floor (Upper Level)