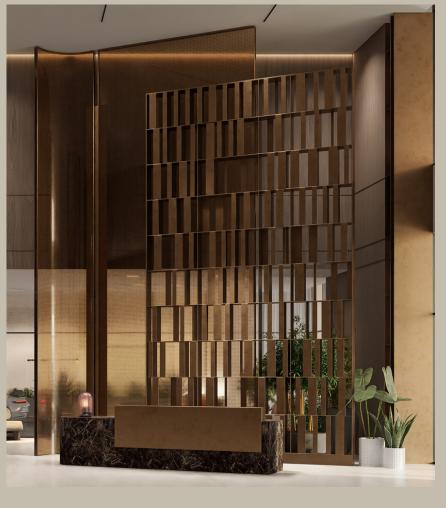

#### THE ATRIUM

The entrance lobby of Beverly Gardens is a masterful blend of soft lines and delicate tones, creating an ambiance of understated elegance. Every detail is carefully curated to convey a sense of sophistication and refinement, welcoming residents and guests with grace and style. From the gentle curves of the furnishings to the subtle hues of the décor, the lobby exudes an air of timeless beauty and tranquility, setting the tone for the luxurious living experience that awaits within.

#### TALL ENTRANCE VESTIBULE

FEELING OF SPACIOUSNESS AND MAGNIFICEN ELEVATE THE VISUAL ALLURE AND INSTILL A