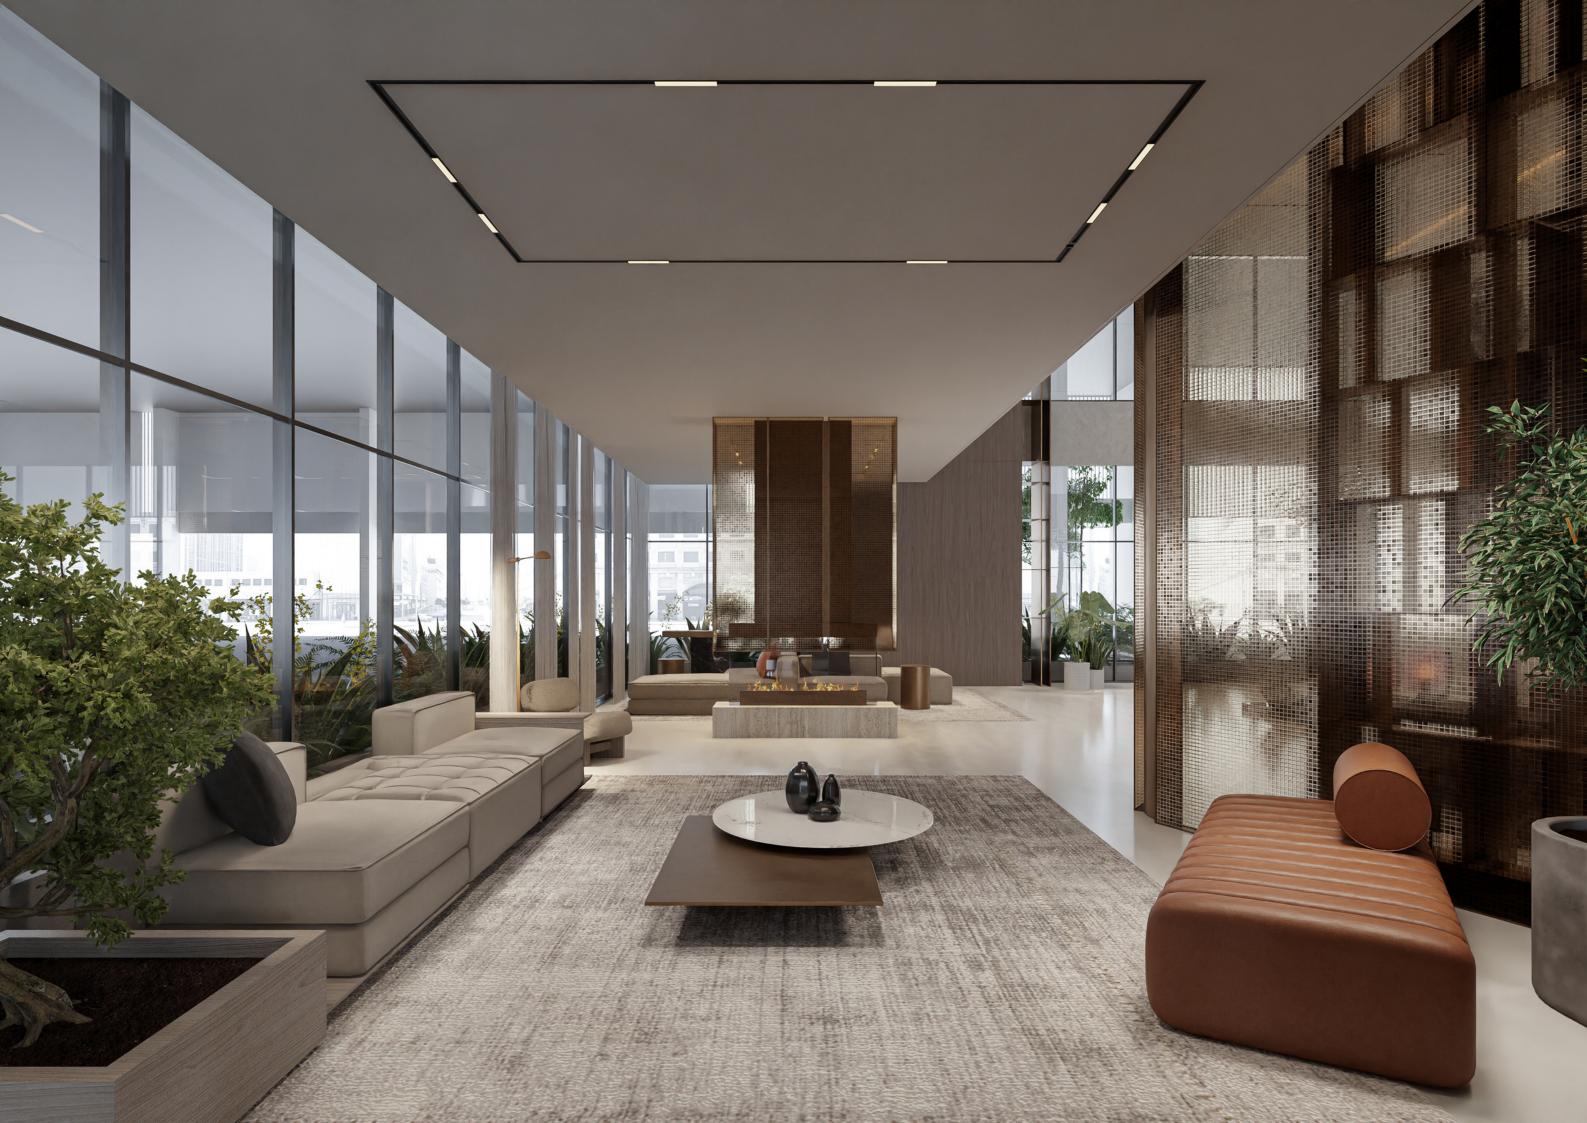

#### THE ATRIUM

The entrance lobby of Beverly Gardens is a masterful blend of soft lines and delicate tones, creating an ambiance of understated elegance. Every detail is carefully curated to convey a sense of sophistication and refinement, welcoming residents and guests with grace and style. From the gentle curves of the furnishings to the subtle hues of the décor, the lobby exudes an air of timeless beauty and tranquility, setting the tone for the luxurious living experience that awaits within.

### STUNNING INTERIOR

THE LUSTRE OF EXQUISITE NATURAL MATERIALS AND INTERIORS BATHED IN NATURAL LIGHT