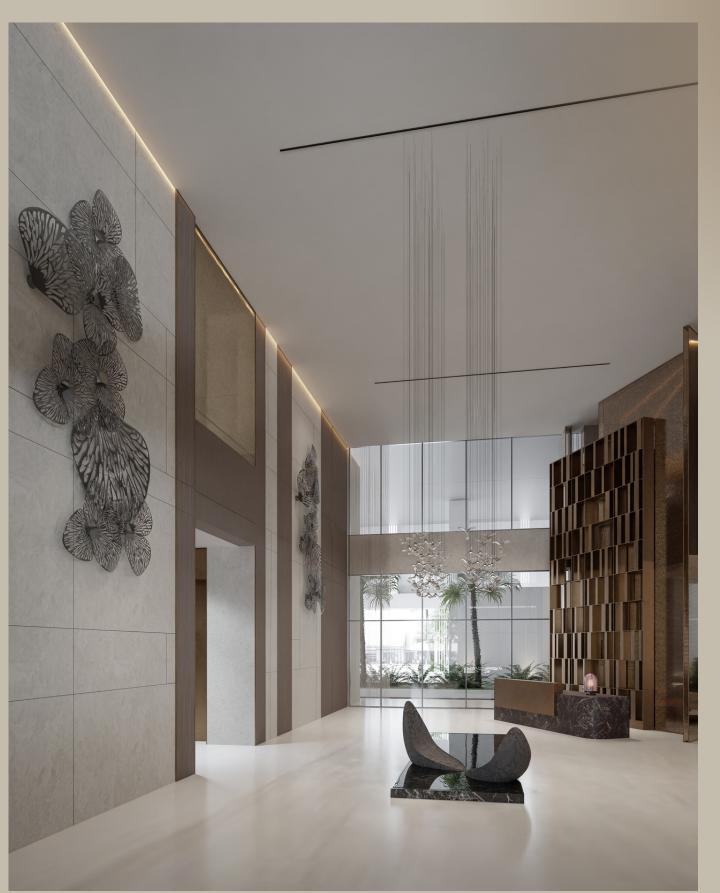

#### THE ATRIUM

The entrance lobby of Beverly Gardens is a masterful blend of soft lines and delicate tones, creating an ambiance of understated elegance. Every detail is carefully curated to convey a sense of sophistication and refinement, welcoming residents and guests with grace and style. From the gentle curves of the furnishings to the subtle hues of the décor, the lobby exudes an air of timeless beauty and tranquility, setting the tone for the luxurious living experience that awaits within.

### BRILLIANT DESIGNS

THE LUSTRE OF EXQUISITE NATURAL MATERIAI AND INTERIORS BATHED IN NATURAL LIGHT