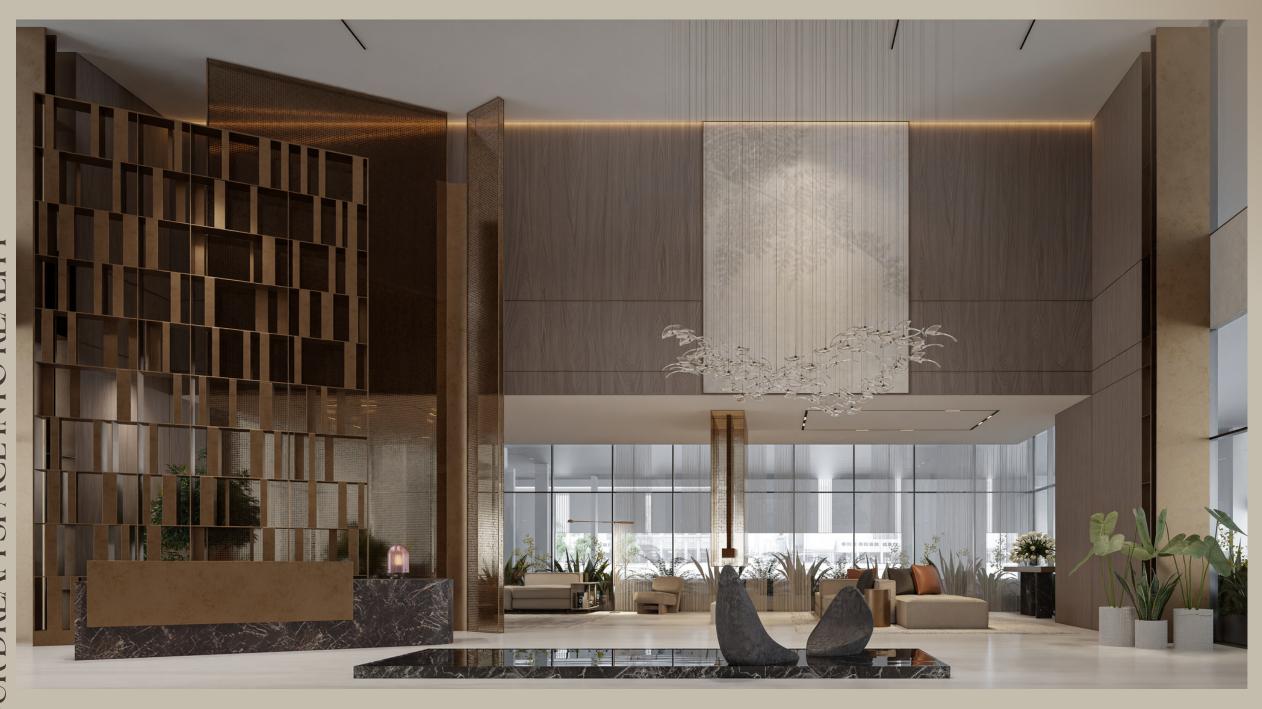

#### THE ATRIUM

The entrance lobby of Beverly Gardens is a masterful blend of soft lines and delicate tones, creating an ambiance of understated elegance. Every detail is carefully curated to convey a sense of sophistication and refinement, welcoming residents and guests with grace and style. From the gentle curves of the furnishings to the subtle hues of the décor, the lobby exudes an air of timeless beauty and tranquility, setting the tone for the luxurious living experience that awaits within.

YOUR DREAM SPACE INTO REALITY