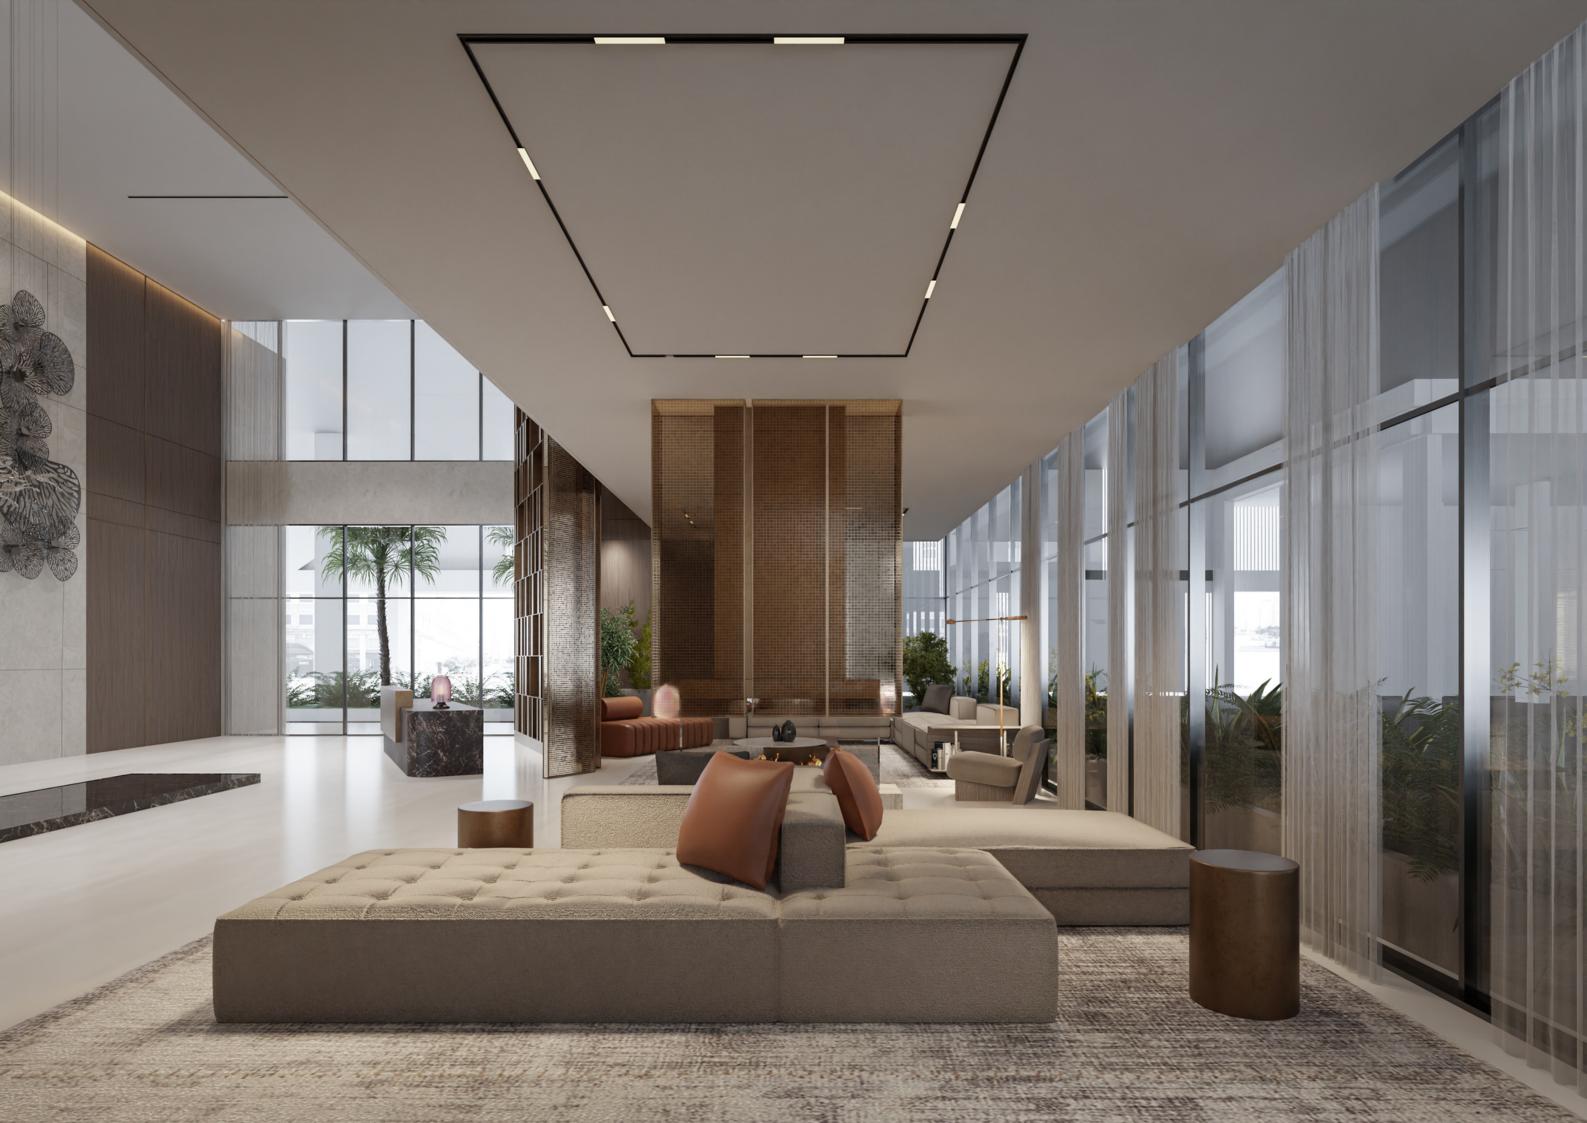

#### THE ATRIUM

The entrance lobby of Beverly Gardens is a masterful blend of soft lines and delicate tones, creating an ambiance of understated elegance. Every detail is carefully curated to convey a sense of sophistication and refinement, welcoming residents and guests with grace and style. From the gentle curves of the furnishings to the subtle hues of the décor, the lobby exudes an air of timeless beauty and tranquility, setting the tone for the luxurious living experience that awaits within.

#### TALL ENTRANCE VESTIBULE

FEELING OF SPACIOUSNESS AND MAGNIFICEN ELEVATE THE VISUAL ALLURE AND INSTILL A