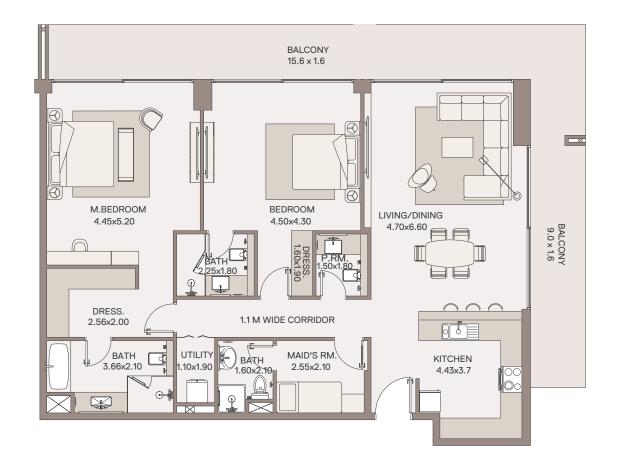

# 2 Bedroom Apartment

TYPE: A1 UNIT NO: 01

FLOOR: 8TH

1,481 sq.ft Suite area Balcony area 426 sq.ft **Total Area** 1,907 sq.ft

the Sales and Purchase Agreement.