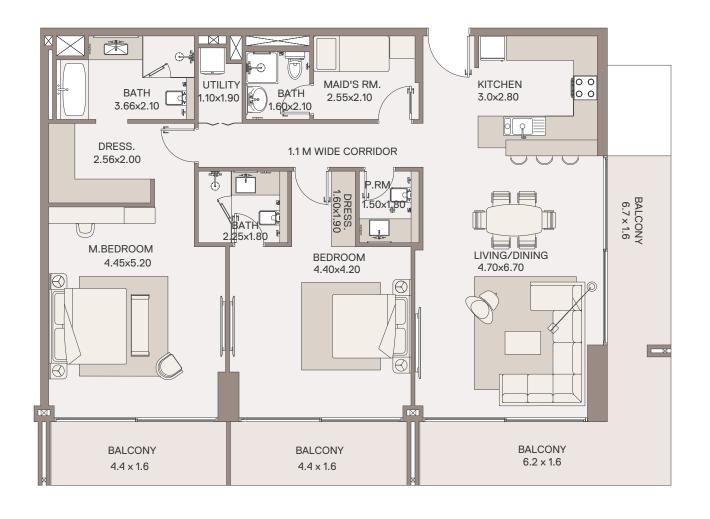

# 1 Bedroom Apartment

TYPE: A 2 UNIT NO: 05

FLOOR: 3 TO 5TH

Suite area 967 sq.ft Balcony area 154 sq.ft Total Area 1,121 sq.ft