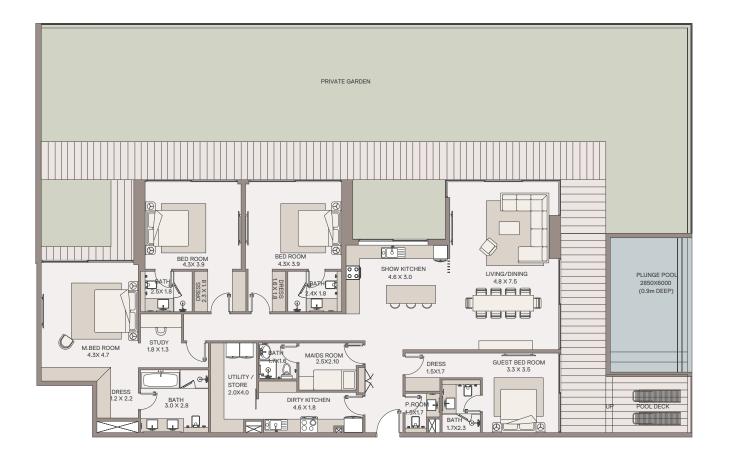

# HAVEN LIVING

METAC

TYPE: A UNIT NO: 01

FLOORS: 1ST

Suite area 2,443 sq.ft Balcony area 3,230 sq.ft Total Area 5,673 sq.ft