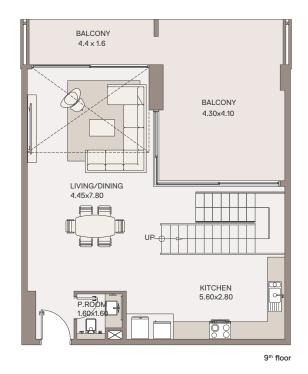

# HAVEN LIVING

METAC

UNIT NO: 02 FLOORS: 9TH

Suite area 1,299 sq.ft Balcony area 366 sq.ft Total Area 1,665 sq.ft

METAC

10th floor