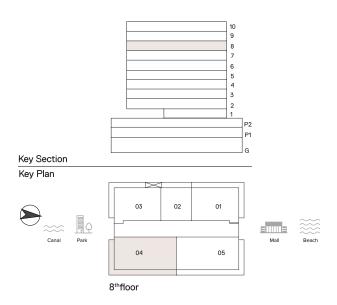

# 2 Bedroom Apartment

TYPE: C 2 UNIT NO: 03

FLOOR: 8TH

Suite area 1,481 sq.ft Balcony area 350 sq.ft Total Area 1,831 sq.ft