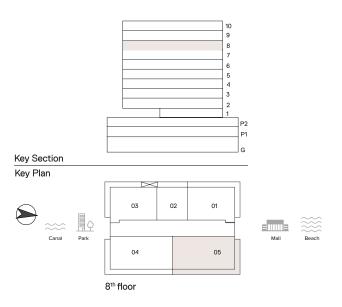

# 2 Bedroom Apartment

TYPE: A1 UNIT NO: 01

FLOOR: 8TH

1,481 sq.ft Suite area Balcony area 426 sq.ft **Total Area** 1,907 sq.ft

the Sales and Purchase Agreement.