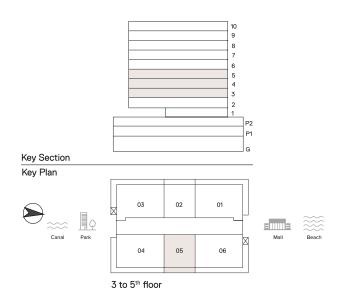

# 1 Bedroom Apartment

TYPE: A 2 UNIT NO: 05

FLOOR: 3 TO 5TH

Suite area 967 sq.ft Balcony area 154 sq.ft Total Area 1,121 sq.ft