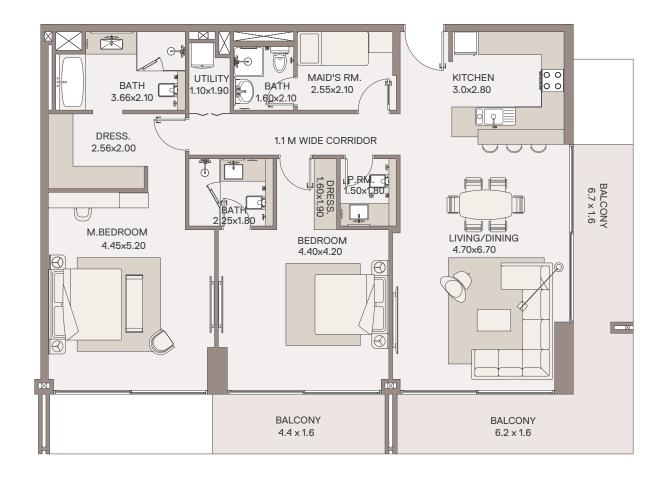

# 2 Bedroom Apartment

TYPE: C 2 UNIT NO: 06

FLOORS: 4TH

the Sales and Purchase Agreement.

1,460 sq.ft Suite area Balcony area 313 sq.ft 1,773 sq.ft Total Area

All drawings and dimensions are approximate. Drawings are not to scale and are subject to change without notice. The developer reserves the right to make revisions. The units are measured at typical floor in the building and columns may vary in size depending on the floor level. The furnishings and accessories shown are for representation only. The length and width of the Unit and balcony varies depending on which floor and which orientation the unit is located within the building authority regulations. Apartment unit sizes may vary. Actual unit sizes will be reflected on