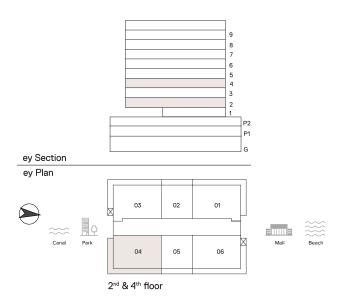

# 2 Bedroom Apartment

TYPE: A1 UNIT NO: 04 FLOOR: 2ND & 4TH

Suite area 1,460 sq.ft Balcony area 426 sq.ft Total Area 1,886 sq.ft

# 2 Bedroom Apartment

TYPE: A1 UNIT NO: 06

FLOOR: 3RD

Suite area 1,460 sq.ft Balcony area 426 sq.ft Total Area 1,886 sq.ft