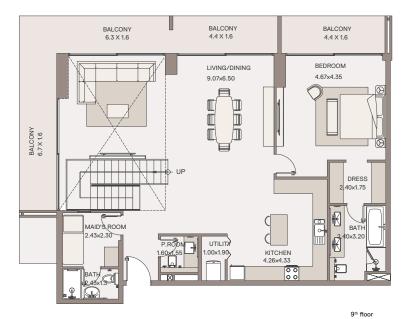

# HAVEN LIVING

METAC

UNIT NO: 02 FLOORS: 9TH

Suite area 1,299 sq.ft Balcony area 366 sq.ft Total Area 1,665 sq.ft

METAC

10th floor