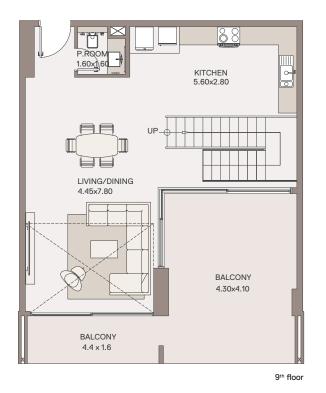

# HAVEN LIVING

METAC

UNIT NO: 02 FLOORS: 9TH

Suite area 1,299 sq.ft Balcony area 366 sq.ft Total Area 1,665 sq.ft

METAC

10th floor