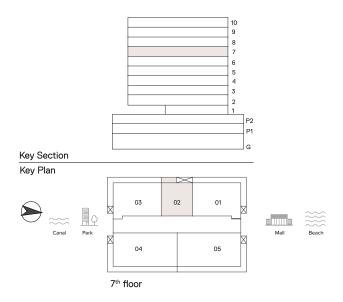

# 1 Bedroom Apartment

TYPE: B1 UNIT NO: 02

FLOOR: 7TH

Suite area 973 sq.ft
Balcony area 79 sq.ft
Total Area 1,052 sq.ft