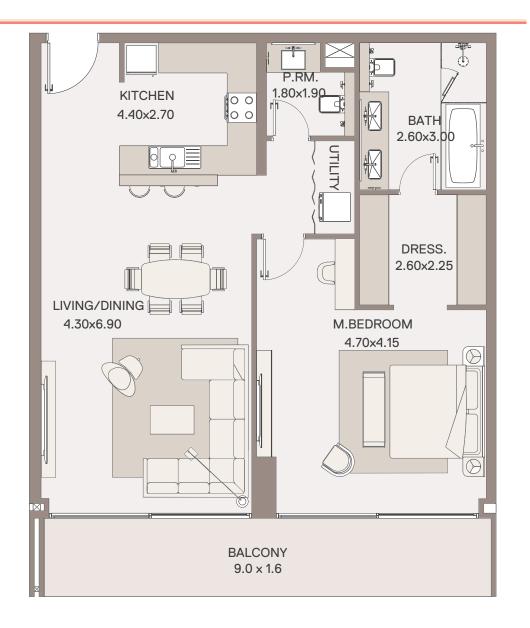

# 1 Bedroom Apartment

TYPE: A1 UNIT NO: 05

FLOOR: 2ND

Suite area 967 sq.ft Balcony area 159 sq.ft Total Area 1,126 sq.ft