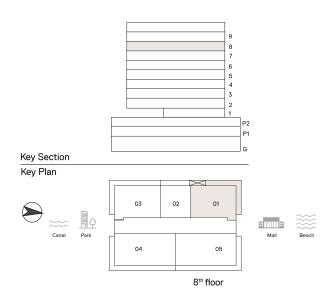

# 2 Bedroom Apartment

TYPE: A1 UNIT NO: 01

FLOOR: 8TH

1,481 sq.ft Suite area Balcony area 426 sq.ft **Total Area** 1,907 sq.ft

the Sales and Purchase Agreement.