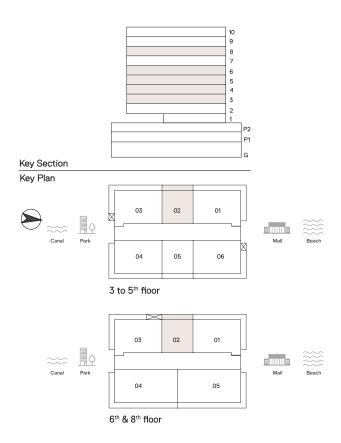

# 1 Bedroom Apartment

TYPE: A 2 UNIT NO: 02 FLOOR: 3 TO 6TH & 8TH

Suite area 972 sq.ft Balcony area 154 sq.ft Total Area 1,127 sq.ft