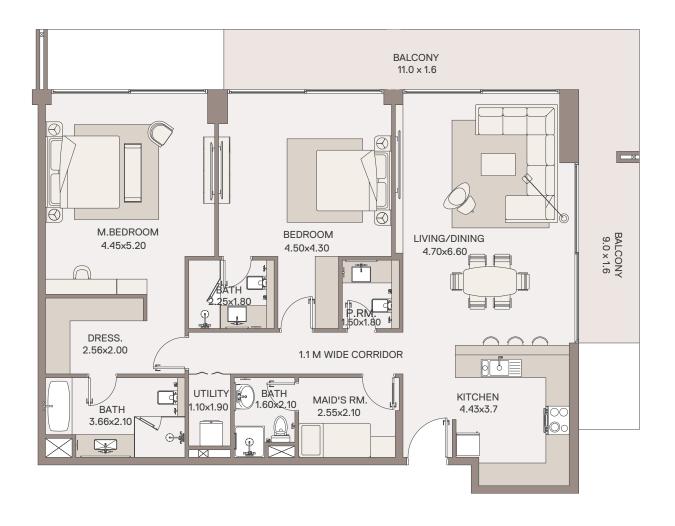

# 2 Bedroom Apartment

TYPE: A 2 UNIT NO: 01 FLOOR: 2ND, 4TH& 6TH

Suite area 1,481 sq.ft Balcony area 426 sq.ft Total Area 1,907 sq.ft

# 2 Bedroom Apartment

TYPE: A 2 UNIT NO: 03

FLOOR: 3RD

Suite area 1,481 sq.ft Balcony area 426 sq.ft Total Area 1,907 sq.ft

# 2 Bedroom Apartment

TYPE: D1 UNIT NO: 01 FLOOR: 3RD & 5TH

Suite area 1,481 sq.ft Balcony area 313 sq.ft Total Area 1,794 sq.ft