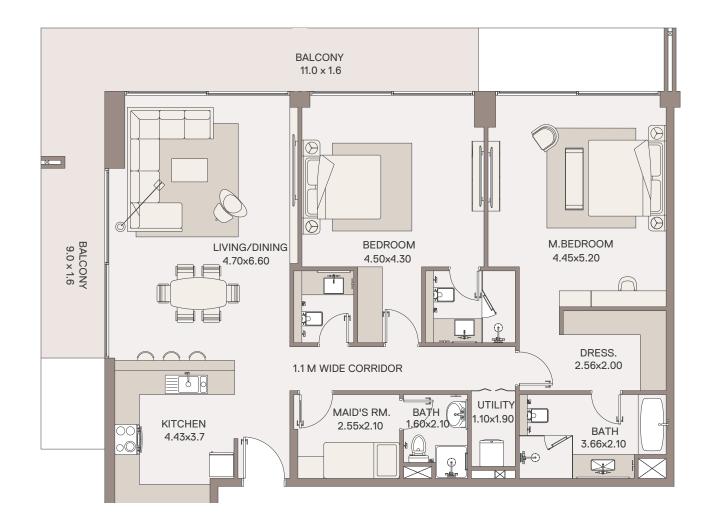

# 2 Bedroom Apartment

TYPE: D1 UNIT NO: 01 FLOOR: 3RD & 5TH

Suite area 1,481 sq.ft Balcony area 313 sq.ft Total Area 1,794 sq.ft

# 2 Bedroom Apartment

TYPE: D 2 UNIT NO: 03

FLOOR: 4TH

Suite area 1,481 sq.ft
Balcony area 313 sq.ft
Total Area 1,794 sq.ft