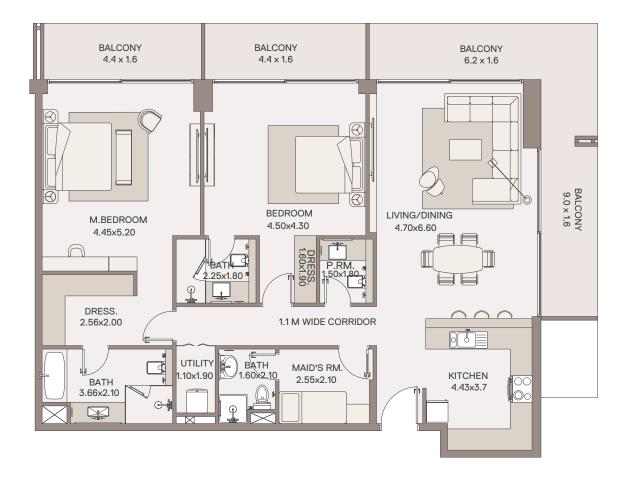

# 1 Bedroom Apartment

TYPE: B1 UNIT NO: 02

FLOOR: 7TH

Suite area 973 sq.ft
Balcony area 79 sq.ft
Total Area 1,052 sq.ft