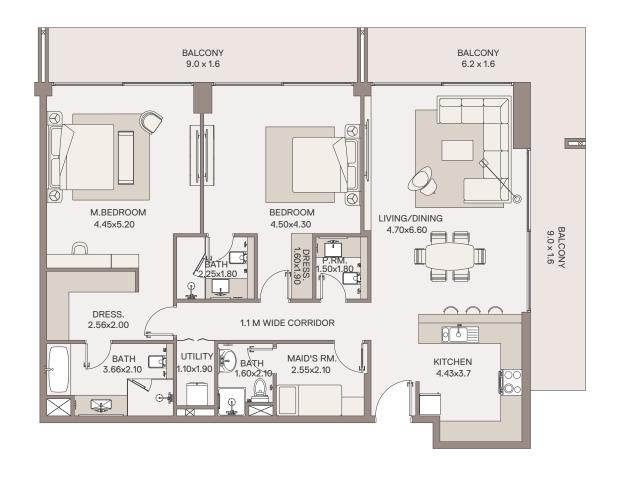

# 2 Bedroom Apartment

TYPE: A 2 UNIT NO: 01 FLOOR: 2ND, 4TH& 6TH

Suite area 1,481 sq.ft Balcony area 426 sq.ft Total Area 1,907 sq.ft