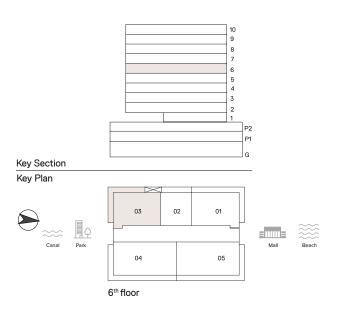

# 1 Bedroom Apartment

TYPE: A 2 UNIT NO: 02 FLOOR: 3 TO 6TH & 8TH

Suite area 972 sq.ft Balcony area 154 sq.ft Total Area 1,127 sq.ft

# 1 Bedroom Apartment

TYPE: A 2 UNIT NO: 05

FLOOR: 3 TO 5TH

Suite area 967 sq.ft Balcony area 154 sq.ft Total Area 1,121 sq.ft

# 1 Bedroom Apartment

TYPE: B1 UNIT NO: 02

FLOOR: 7TH

Suite area 973 sq.ft
Balcony area 79 sq.ft
Total Area 1,052 sq.ft