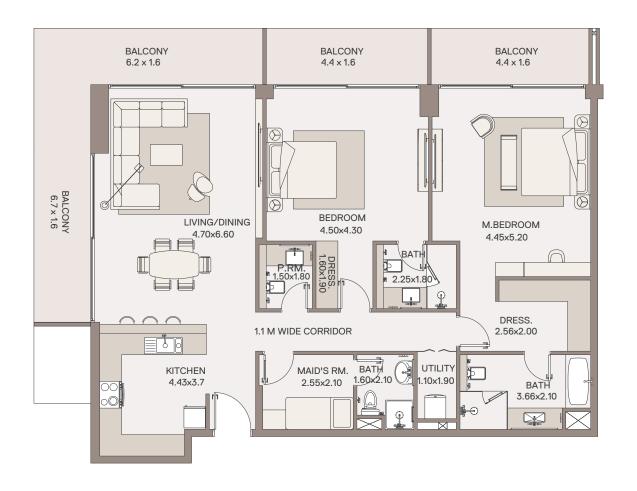

# 1 Bedroom Apartment

TYPE: B1 UNIT NO: 02

FLOOR: 7TH

Suite area 973 sq.ft
Balcony area 79 sq.ft
Total Area 1,052 sq.ft