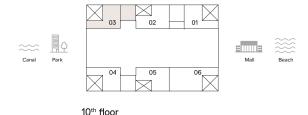

# HAVEN LIVING

METAC

UNIT NO: 05 FLOORS: 9TH

1,296 sq.ft Suite area Balcony area 366 sq.ft **Total Area** 1,662 sq.ft

the Sales and Purchase Agreement.