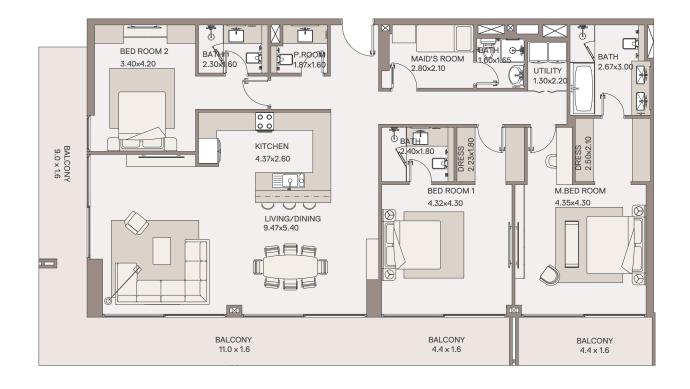

# 2 Bedroom Apartment

TYPE: C 2 UNIT NO: 03

FLOOR: 8TH

Suite area 1,481 sq.ft Balcony area 350 sq.ft Total Area 1,831 sq.ft