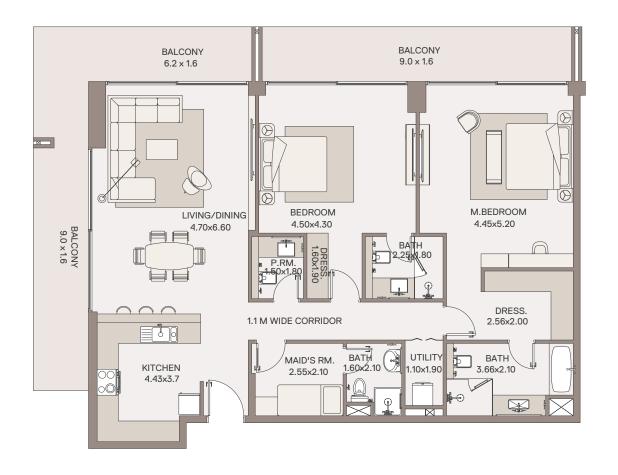

# 2 Bedroom Apartment

TYPE: A 2 UNIT NO: 03

FLOOR: 3RD

Suite area 1,481 sq.ft Balcony area 426 sq.ft Total Area 1,907 sq.ft