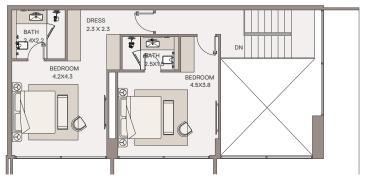

# 1 Bedroom Duplex

# HAVEN LIVING

METAC

UNIT NO: 02 FLOORS: 9TH

Suite area 1,299 sq.ft Balcony area 366 sq.ft Total Area 1,665 sq.ft

METAC

10th floor