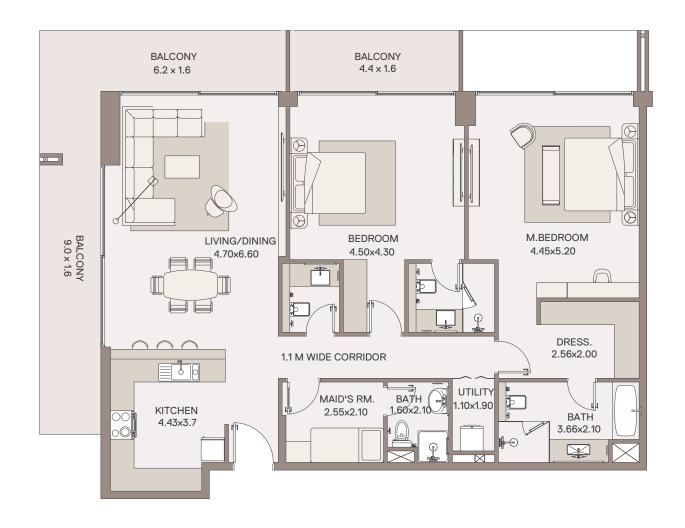

# 2 Bedroom Apartment

TYPE: C 2 UNIT NO: 03

FLOOR: 8TH

Suite area 1,481 sq.ft Balcony area 350 sq.ft Total Area 1,831 sq.ft

### HAVEN LIVING

METAC

TYPE: A4 UNIT NO: 04

FLOORS: 8TH

1,945 sq.ft Suite area Balcony area 506 sq.ft **Total Area** 2,451 sq.ft

# HAVEN LIVING

METAC

TYPE: A3 UNIT NO: 05

FLOORS: 8TH

Suite area 1,945 sq.ft Balcony area 506 sq.ft Total Area 2,451 sq.ft