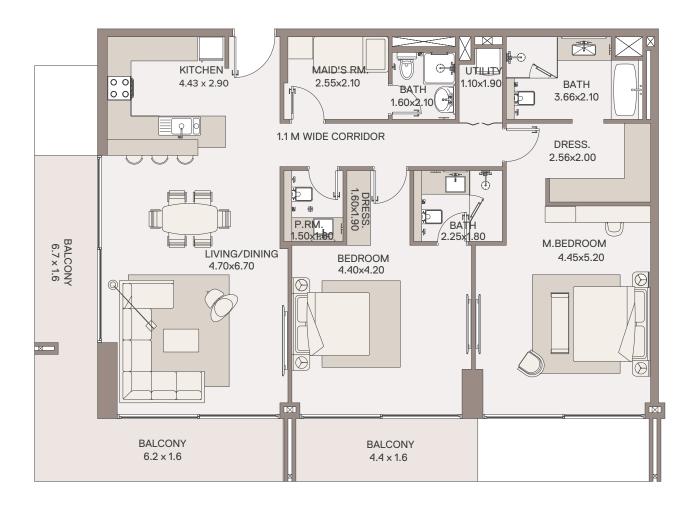

# 2 Bedroom Apartment

TYPE: D1 UNIT NO: 01 FLOOR: 3RD & 5TH

Suite area 1,481 sq.ft Balcony area 313 sq.ft Total Area 1,794 sq.ft