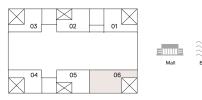

### HAVEN LIVING

METAC

UNIT NO: 06 FLOORS: 9TH

2,273 sq.ft Suite area Balcony area 389 sq.ft **Total Area** 2,662 sq.ft

Key Plan

10th floor