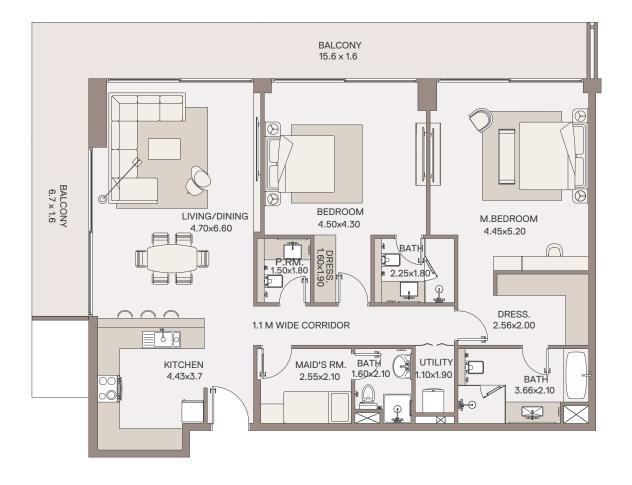

# 1 Bedroom Apartment

TYPE: A 2 UNIT NO: 02 FLOOR: 3 TO 6TH & 8TH

Suite area 972 sq.ft Balcony area 154 sq.ft Total Area 1,127 sq.ft