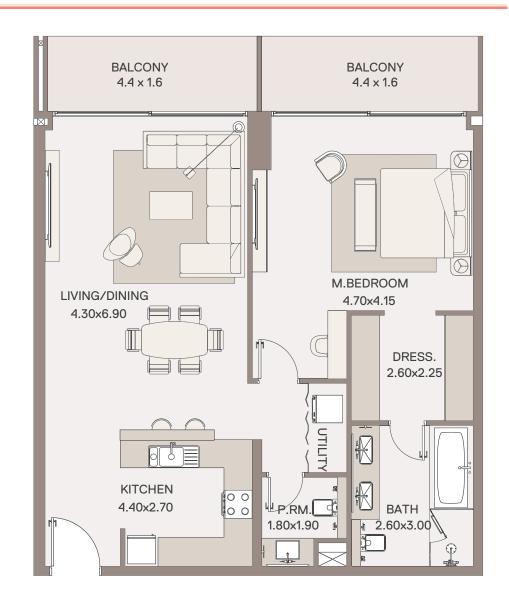

# 1 Bedroom Apartment

TYPE: A 2 UNIT NO: 02 FLOOR: 3 TO 6TH & 8TH

Suite area 972 sq.ft Balcony area 154 sq.ft Total Area 1,127 sq.ft