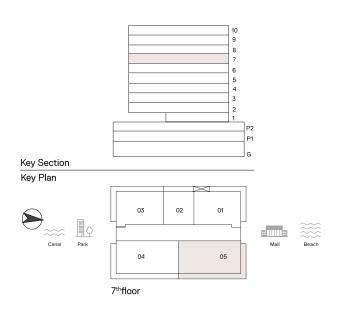

# 2 Bedroom Apartment

TYPE: B 2 UNIT NO: 03

FLOOR: 7TH

Suite area 1,481 sq.ft Balcony area 391 sq.ft Total Area 1,872 sq.ft