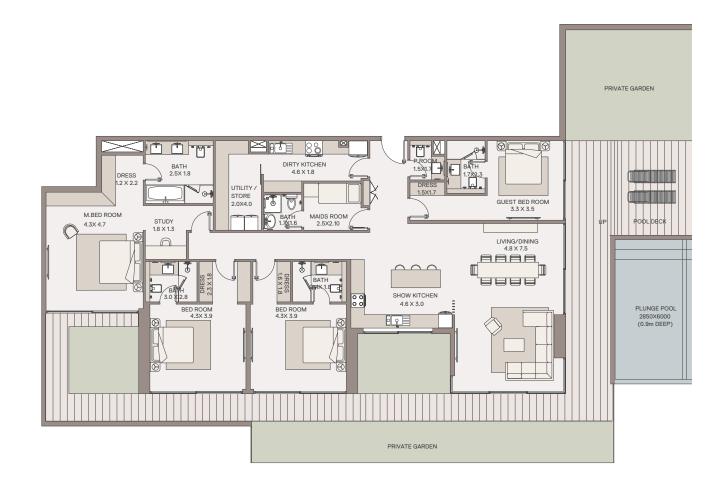

# HAVENLIVING

METAC

TYPE: B UNIT NO: 02

FLOORS: 1ST

Suite area 2,444 sq.ft Balcony area 2,022 sq.ft Total Area 4,466 sq.ft