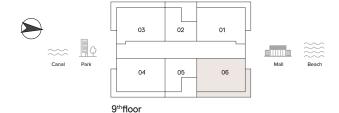

### HAVEN LIVING

METAC

UNIT NO: 06 FLOORS: 9TH

2,273 sq.ft Suite area Balcony area 389 sq.ft **Total Area** 2,662 sq.ft

Key Plan

10th floor