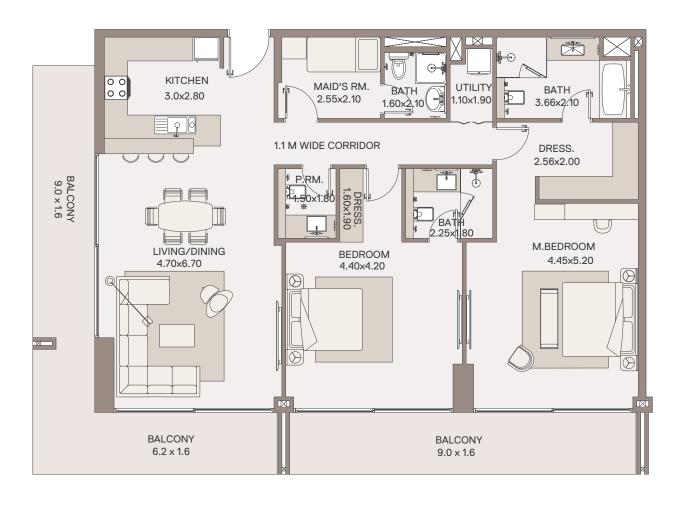

# 2 Bedroom Apartment

TYPE: A1 UNIT NO: 04 FLOOR: 2ND & 4TH

Suite area 1,460 sq.ft Balcony area 426 sq.ft Total Area 1,886 sq.ft

# 2 Bedroom Apartment

TYPE: A1 UNIT NO: 06

FLOOR: 3RD

Suite area 1,460 sq.ft Balcony area 426 sq.ft Total Area 1,886 sq.ft