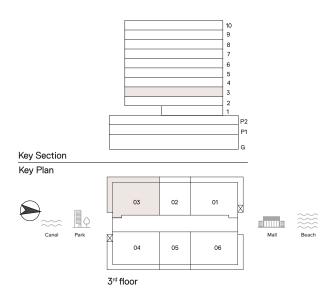

# 2 Bedroom Apartment

TYPE: A 2 UNIT NO: 03

FLOOR: 3RD

Suite area 1,481 sq.ft Balcony area 426 sq.ft Total Area 1,907 sq.ft