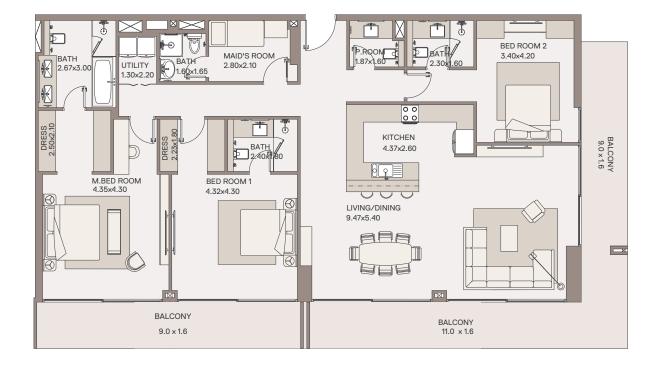

# 2 Bedroom Apartment

TYPE: B 2 UNIT NO: 03

FLOOR: 7TH

Suite area 1,481 sq.ft Balcony area 391 sq.ft Total Area 1,872 sq.ft