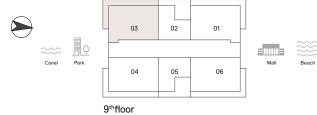

# HAVEN LIVING

METAC

UNIT NO: 02 FLOORS: 9TH

Suite area 1,299 sq.ft Balcony area 366 sq.ft Total Area 1,665 sq.ft

METAC

10th floor