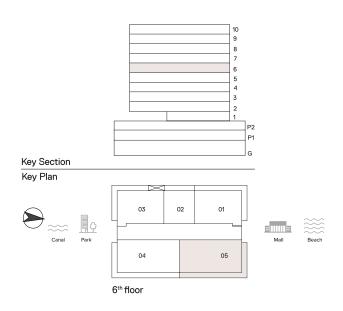

# 2 Bedroom Apartment

TYPE: B 2 UNIT NO: 03

FLOOR: 7TH

Suite area 1,481 sq.ft Balcony area 391 sq.ft Total Area 1,872 sq.ft