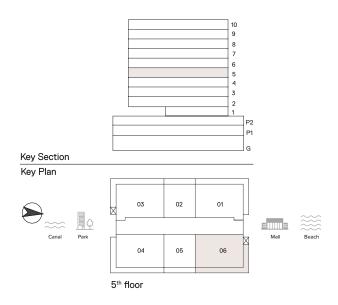

# 1 Bedroom Apartment

TYPE: A 2 UNIT NO: 05

FLOOR: 3 TO 5TH

Suite area 967 sq.ft Balcony area 154 sq.ft Total Area 1,121 sq.ft