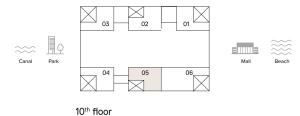

# HAVEN LIVING

METAC

UNIT NO: 02 FLOORS: 9TH

Suite area 1,299 sq.ft Balcony area 366 sq.ft Total Area 1,665 sq.ft

METAC

10th floor

### HAVEN LIVING

METAC

UNIT NO: 06 FLOORS: 9TH

2,273 sq.ft Suite area Balcony area 389 sq.ft **Total Area** 2,662 sq.ft

Key Plan

10th floor