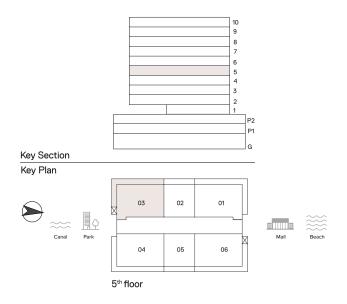

# 1 Bedroom Apartment

TYPE: A 2 UNIT NO: 02 FLOOR: 3 TO 6TH & 8TH

Suite area 972 sq.ft Balcony area 154 sq.ft Total Area 1,127 sq.ft