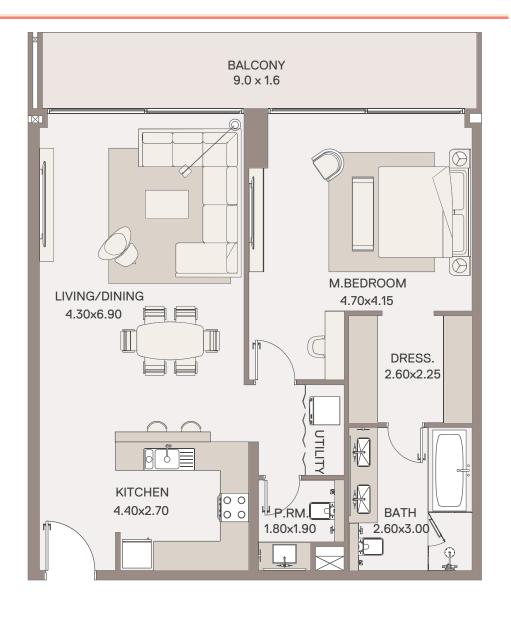

# 1 Bedroom Apartment

TYPE: A1 UNIT NO: 02

FLOOR: 2ND

Suite area 973 sq.ft Balcony area 159 sq.ft Total Area 1,132 sq.ft