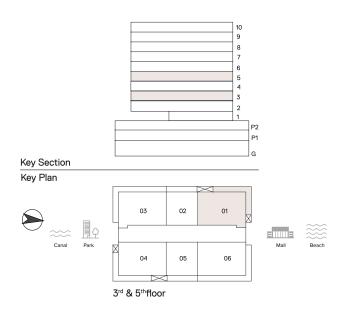

# 2 Bedroom Apartment

TYPE: A 2 UNIT NO: 01 FLOOR: 2ND, 4TH& 6TH

Suite area 1,481 sq.ft Balcony area 426 sq.ft Total Area 1,907 sq.ft

# 2 Bedroom Apartment

TYPE: A 2 UNIT NO: 03

FLOOR: 3RD

Suite area 1,481 sq.ft Balcony area 426 sq.ft Total Area 1,907 sq.ft

# 2 Bedroom Apartment

TYPE: D1 UNIT NO: 01 FLOOR: 3RD & 5TH

Suite area 1,481 sq.ft Balcony area 313 sq.ft Total Area 1,794 sq.ft