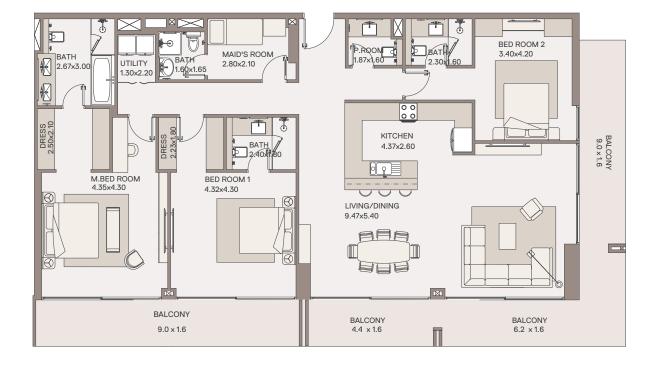

# 2 Bedroom Apartment

TYPE: A1 UNIT NO: 01

FLOOR: 8TH

1,481 sq.ft Suite area Balcony area 426 sq.ft **Total Area** 1,907 sq.ft

the Sales and Purchase Agreement.