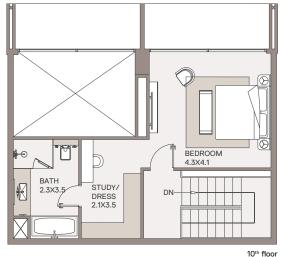

# HAVEN LIVING

METAC

UNIT NO: 02 FLOORS: 9TH

Suite area 1,299 sq.ft Balcony area 366 sq.ft Total Area 1,665 sq.ft

METAC

10th floor

### HAVEN LIVING

METAC

UNIT NO: 06 FLOORS: 9TH

2,273 sq.ft Suite area Balcony area 389 sq.ft **Total Area** 2,662 sq.ft

Key Plan

10th floor