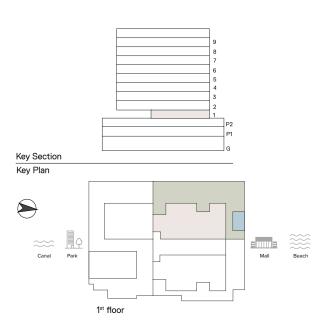

# HAVEN LIVING

METAC

TYPE: A UNIT NO: 01

FLOORS: 1ST

Suite area 2,443 sq.ft Balcony area 3,230 sq.ft Total Area 5,673 sq.ft