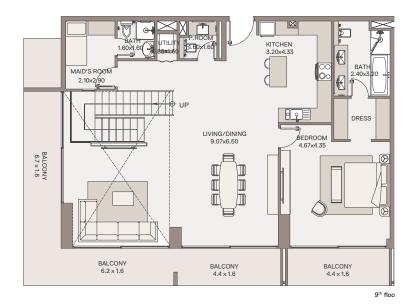

# HAVEN LIVING

METAC

UNIT NO: 02 FLOORS: 9TH

Suite area 1,299 sq.ft Balcony area 366 sq.ft Total Area 1,665 sq.ft

METAC

10th floor