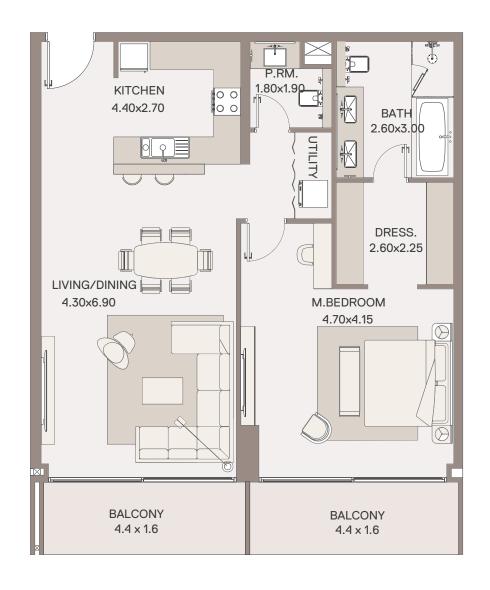

# 1 Bedroom Apartment

TYPE: A 2 UNIT NO: 05

FLOOR: 3 TO 5TH

Suite area 967 sq.ft Balcony area 154 sq.ft Total Area 1,121 sq.ft