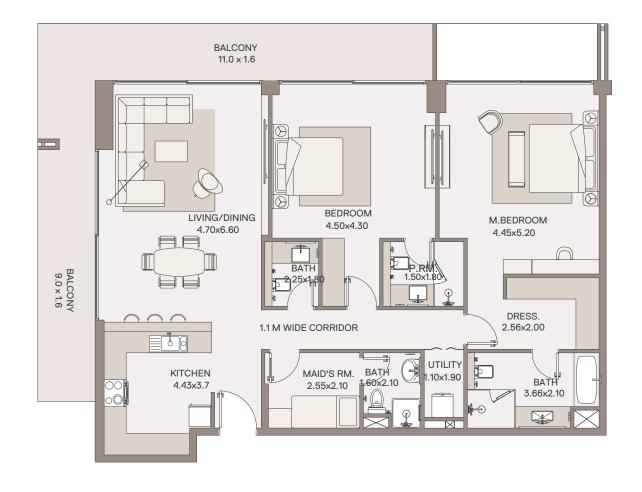

# 1 Bedroom Apartment

TYPE: A 2 UNIT NO: 02 FLOOR: 3 TO 6TH & 8TH

Suite area 972 sq.ft Balcony area 154 sq.ft Total Area 1,127 sq.ft

# 1 Bedroom Apartment

TYPE: A 2 UNIT NO: 05

FLOOR: 3 TO 5TH

Suite area 967 sq.ft Balcony area 154 sq.ft Total Area 1,121 sq.ft