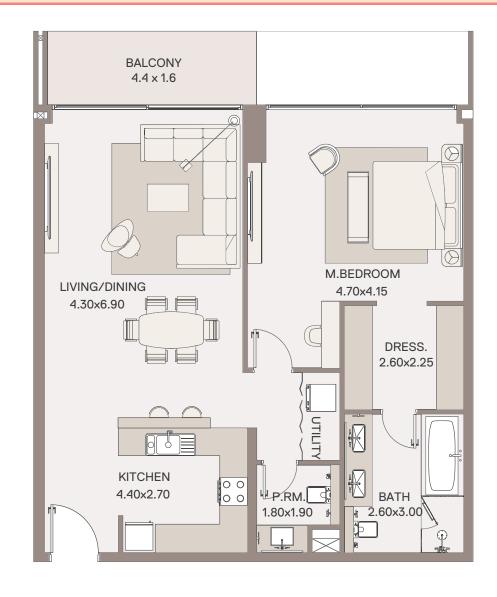

# 1 Bedroom Apartment

TYPE: B1 UNIT NO: 02

FLOOR: 7TH

Suite area 973 sq.ft
Balcony area 79 sq.ft
Total Area 1,052 sq.ft