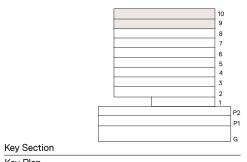

### HAVEN LIVING

METAC

UNIT NO: 06 FLOORS: 9TH

2,273 sq.ft Suite area Balcony area 389 sq.ft **Total Area** 2,662 sq.ft

Key Plan

10th floor