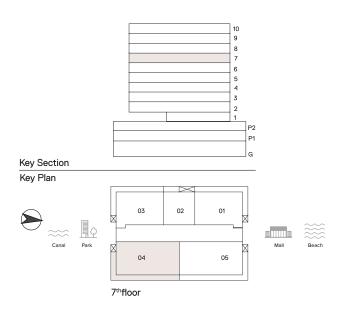

# 2 Bedroom Apartment

TYPE: B4 UNIT NO: 01

FLOOR: 7TH

Suite area 1,481 sq.ft
Balcony area 388 sq.ft
Total Area 1,869 sq.ft

# 2 Bedroom Apartment

TYPE: B 2 UNIT NO: 03

FLOOR: 7TH

Suite area 1,481 sq.ft Balcony area 391 sq.ft Total Area 1,872 sq.ft