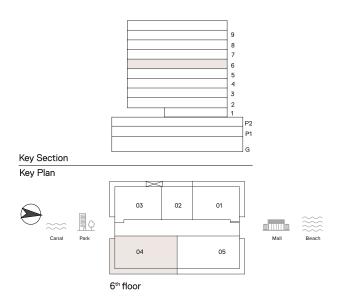

# 1 Bedroom Apartment

TYPE: A 2 UNIT NO: 02 FLOOR: 3 TO 6TH & 8TH

Suite area 972 sq.ft Balcony area 154 sq.ft Total Area 1,127 sq.ft