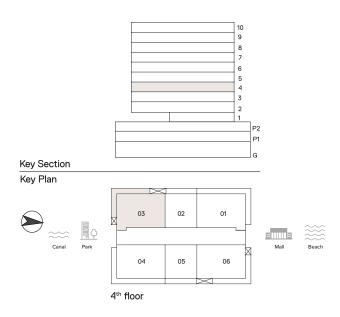

# 2 Bedroom Apartment

TYPE: D1 UNIT NO: 01 FLOOR: 3RD & 5TH

Suite area 1,481 sq.ft Balcony area 313 sq.ft Total Area 1,794 sq.ft

# 2 Bedroom Apartment

TYPE: D 2 UNIT NO: 03

FLOOR: 4TH

Suite area 1,481 sq.ft
Balcony area 313 sq.ft
Total Area 1,794 sq.ft