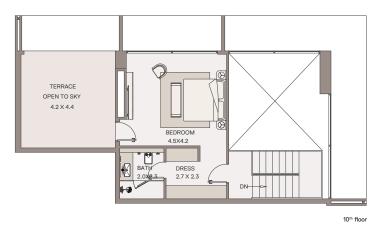

# 2 Bedroom Duplex

TYPE: A UNIT NO: 01

FLOORS: 9TH

Suite area 1,962 sq.ft Balcony area 615 sq.ft Total Area 2,577 sq.ft

### HAVEN LIVING

METAC

# 2 Bedroom Duplex

TYPE: A UNIT NO: 03

FLOORS: 9TH

Suite area 1,962 sq.ft Balcony area 615 sq.ft Total Area 2,577 sq.ft