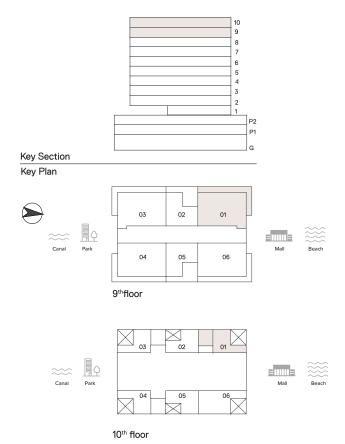

# 2 Bedroom Duplex

TYPE: A UNIT NO: 01

FLOORS: 9TH

Suite area 1,962 sq.ft Balcony area 615 sq.ft Total Area 2,577 sq.ft

### HAVEN LIVING

METAC

# 2 Bedroom Duplex

TYPE: A UNIT NO: 03

FLOORS: 9TH

Suite area 1,962 sq.ft Balcony area 615 sq.ft Total Area 2,577 sq.ft