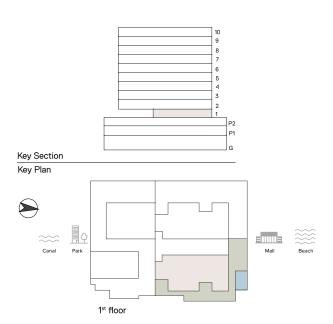

# HAVENLIVING

METAC

TYPE: B UNIT NO: 02

FLOORS: 1ST

Suite area 2,444 sq.ft Balcony area 2,022 sq.ft Total Area 4,466 sq.ft