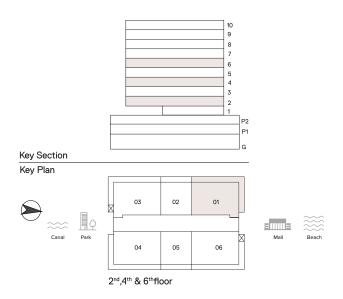

# 2 Bedroom Apartment

TYPE: A 2 UNIT NO: 01 FLOOR: 2ND, 4TH& 6TH

Suite area 1,481 sq.ft Balcony area 426 sq.ft Total Area 1,907 sq.ft