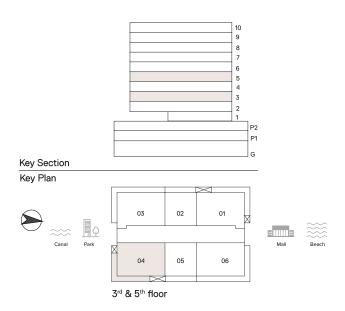

# 2 Bedroom Apartment

TYPE: D1 UNIT NO: 01 FLOOR: 3RD & 5TH

Suite area 1,481 sq.ft Balcony area 313 sq.ft Total Area 1,794 sq.ft