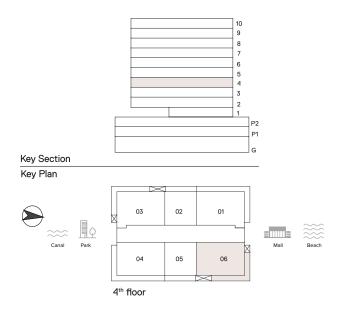

# 2 Bedroom Apartment

TYPE: C 2 UNIT NO: 06

FLOORS: 4TH

the Sales and Purchase Agreement.

1,460 sq.ft Suite area Balcony area 313 sq.ft 1,773 sq.ft Total Area

All drawings and dimensions are approximate. Drawings are not to scale and are subject to change without notice. The developer reserves the right to make revisions. The units are measured at typical floor in the building and columns may vary in size depending on the floor level. The furnishings and accessories shown are for representation only. The length and width of the Unit and balcony varies depending on which floor and which orientation the unit is located within the building authority regulations. Apartment unit sizes may vary. Actual unit sizes will be reflected on