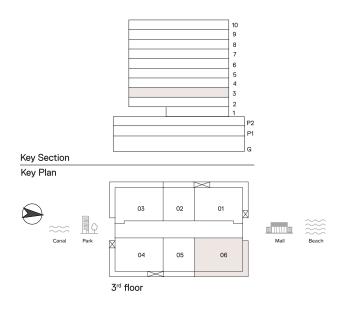

# 2 Bedroom Apartment

TYPE: C1 UNIT NO: 04 FLOORS: 3RD & 5TH

Suite area 1,460 sq.ft Balcony area 313 sq.ft Total Area 1,773 sq.ft

# 2 Bedroom Apartment

TYPE: C 2 UNIT NO: 06

FLOORS: 4TH

the Sales and Purchase Agreement.

1,460 sq.ft Suite area Balcony area 313 sq.ft 1,773 sq.ft Total Area

All drawings and dimensions are approximate. Drawings are not to scale and are subject to change without notice. The developer reserves the right to make revisions. The units are measured at typical floor in the building and columns may vary in size depending on the floor level. The furnishings and accessories shown are for representation only. The length and width of the Unit and balcony varies depending on which floor and which orientation the unit is located within the building authority regulations. Apartment unit sizes may vary. Actual unit sizes will be reflected on