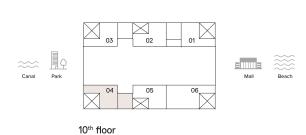

# HAVEN LIVING

METAC

UNIT NO: 02 FLOORS: 9TH

Suite area 1,299 sq.ft Balcony area 366 sq.ft Total Area 1,665 sq.ft

METAC

10th floor