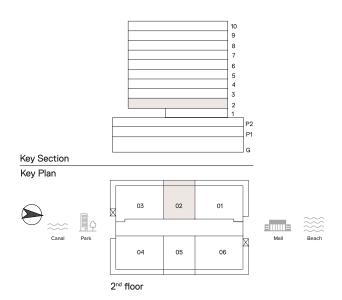

# 1 Bedroom Apartment

TYPE: A1 UNIT NO: 02

FLOOR: 2ND

Suite area 973 sq.ft Balcony area 159 sq.ft Total Area 1,132 sq.ft