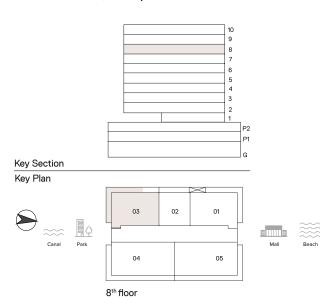

# 2 Bedroom Apartment

TYPE: C 2 UNIT NO: 03

FLOOR: 8TH

Suite area 1,481 sq.ft Balcony area 350 sq.ft Total Area 1,831 sq.ft

### HAVEN LIVING

METAC

TYPE: A4 UNIT NO: 04

FLOORS: 8TH

1,945 sq.ft Suite area Balcony area 506 sq.ft **Total Area** 2,451 sq.ft

# HAVEN LIVING

METAC

TYPE: A3 UNIT NO: 05

FLOORS: 8TH

Suite area 1,945 sq.ft Balcony area 506 sq.ft Total Area 2,451 sq.ft