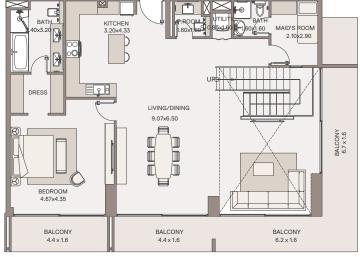

# 1 Bedroom Duplex

# HAVEN LIVING

METAC

UNIT NO: 02 FLOORS: 9TH

Suite area 1,299 sq.ft Balcony area 366 sq.ft Total Area 1,665 sq.ft

METAC

10th floor