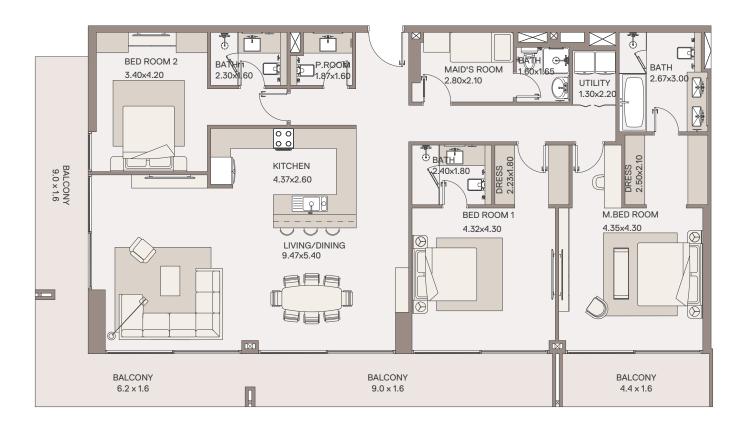

# 2 Bedroom Apartment

TYPE: A 2 UNIT NO: 01 FLOOR: 2ND, 4TH& 6TH

Suite area 1,481 sq.ft Balcony area 426 sq.ft Total Area 1,907 sq.ft