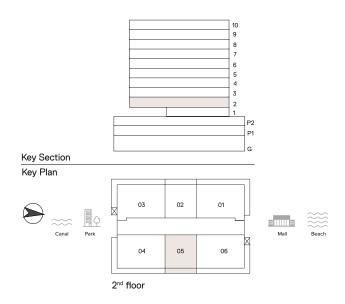

# 1 Bedroom Apartment

TYPE: A1 UNIT NO: 05

FLOOR: 2ND

Suite area 967 sq.ft Balcony area 159 sq.ft Total Area 1,126 sq.ft