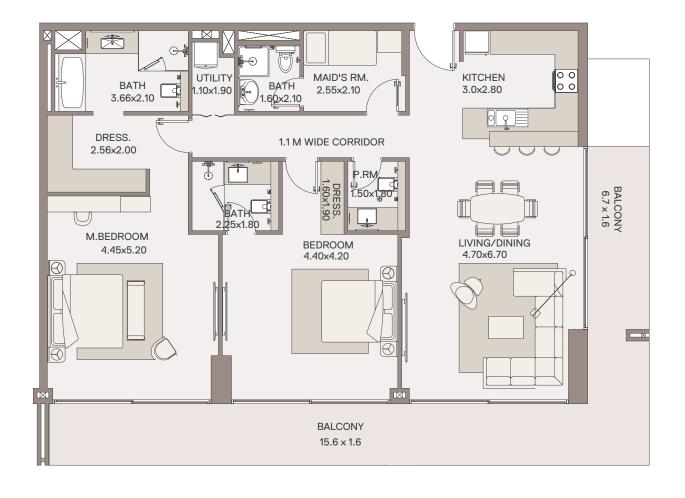

# 1 Bedroom Apartment

TYPE: A 2 UNIT NO: 02 FLOOR: 3 TO 6TH & 8TH

Suite area 972 sq.ft Balcony area 154 sq.ft Total Area 1,127 sq.ft