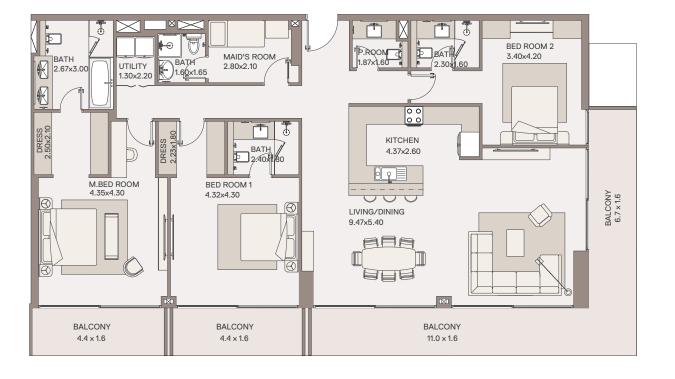

# 2 Bedroom Apartment

TYPE: B 2 UNIT NO: 03

FLOOR: 7TH

Suite area 1,481 sq.ft Balcony area 391 sq.ft Total Area 1,872 sq.ft