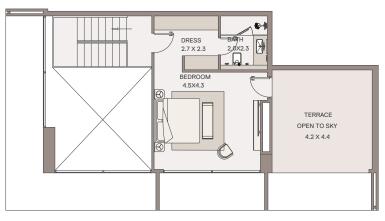

# HAVEN LIVING

METAC

UNIT NO: 02 FLOORS: 9TH

Suite area 1,299 sq.ft Balcony area 366 sq.ft Total Area 1,665 sq.ft

METAC

10th floor