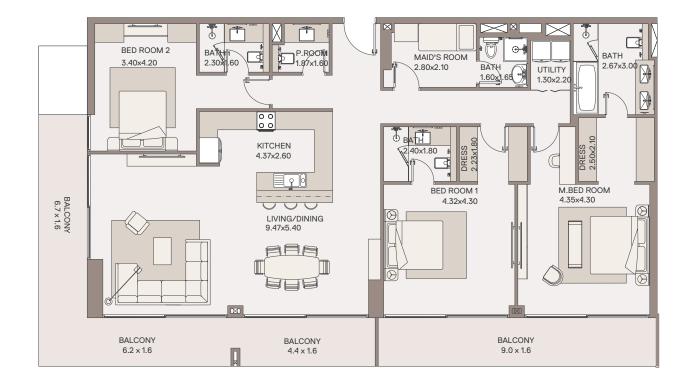

# 2 Bedroom Apartment

TYPE: B4 UNIT NO: 01

FLOOR: 7TH

Suite area 1,481 sq.ft
Balcony area 388 sq.ft
Total Area 1,869 sq.ft