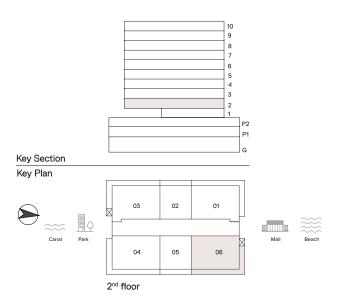

# 1 Bedroom Apartment

TYPE: A 2 UNIT NO: 02 FLOOR: 3 TO 6TH & 8TH

Suite area 972 sq.ft Balcony area 154 sq.ft Total Area 1,127 sq.ft