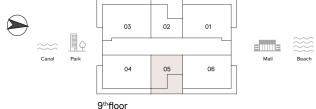

# HAVEN LIVING

METAC

UNIT NO: 02 FLOORS: 9TH

Suite area 1,299 sq.ft Balcony area 366 sq.ft Total Area 1,665 sq.ft

METAC

10th floor