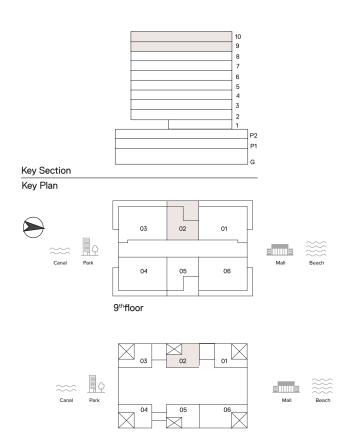

# HAVEN LIVING

METAC

UNIT NO: 02 FLOORS: 9TH

Suite area 1,299 sq.ft Balcony area 366 sq.ft Total Area 1,665 sq.ft

METAC

10th floor

### HAVEN LIVING

METAC

UNIT NO: 06 FLOORS: 9TH

2,273 sq.ft Suite area Balcony area 389 sq.ft **Total Area** 2,662 sq.ft

Key Plan

10th floor