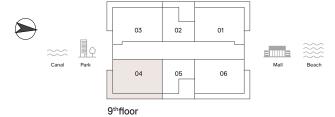

# HAVEN LIVING

METAC

UNIT NO: 02 FLOORS: 9TH

Suite area 1,299 sq.ft Balcony area 366 sq.ft Total Area 1,665 sq.ft

METAC

10th floor