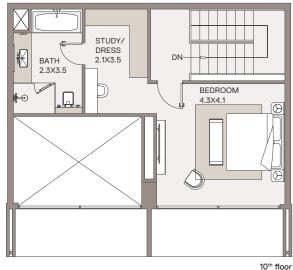

# HAVEN LIVING

METAC

UNIT NO: 02 FLOORS: 9TH

Suite area 1,299 sq.ft Balcony area 366 sq.ft Total Area 1,665 sq.ft

METAC

10th floor

### HAVEN LIVING

METAC

UNIT NO: 06 FLOORS: 9TH

2,273 sq.ft Suite area Balcony area 389 sq.ft **Total Area** 2,662 sq.ft

Key Plan

10th floor