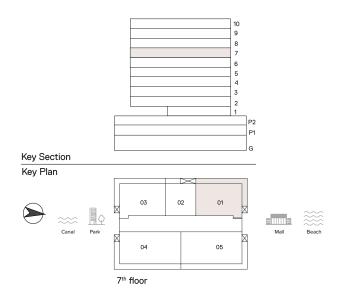

# 1 Bedroom Apartment

TYPE: B1 UNIT NO: 02

FLOOR: 7TH

Suite area 973 sq.ft
Balcony area 79 sq.ft
Total Area 1,052 sq.ft