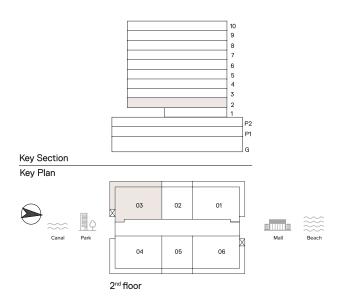

# 1 Bedroom Apartment

TYPE: A 2 UNIT NO: 02 FLOOR: 3 TO 6TH & 8TH

Suite area 972 sq.ft Balcony area 154 sq.ft Total Area 1,127 sq.ft