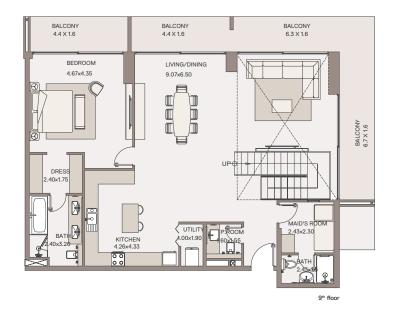

# 2 Bedroom Duplex

TYPE: A UNIT NO: 01

FLOORS: 9TH

Suite area 1,962 sq.ft Balcony area 615 sq.ft Total Area 2,577 sq.ft

### HAVEN LIVING

METAC

# 2 Bedroom Duplex

TYPE: A UNIT NO: 03

FLOORS: 9TH

Suite area 1,962 sq.ft Balcony area 615 sq.ft Total Area 2,577 sq.ft