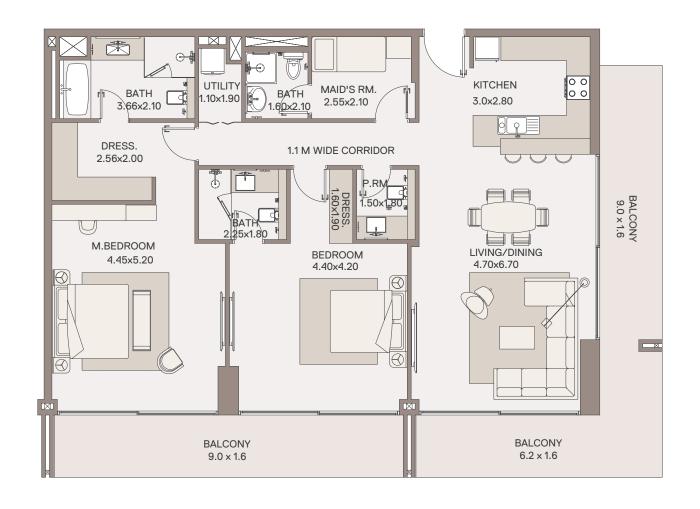

# 2 Bedroom Apartment

TYPE: C1 UNIT NO: 04 FLOORS: 3RD & 5TH

Suite area 1,460 sq.ft Balcony area 313 sq.ft Total Area 1,773 sq.ft

# 2 Bedroom Apartment

TYPE: C 2 UNIT NO: 06

FLOORS: 4TH

the Sales and Purchase Agreement.

1,460 sq.ft Suite area Balcony area 313 sq.ft 1,773 sq.ft Total Area

All drawings and dimensions are approximate. Drawings are not to scale and are subject to change without notice. The developer reserves the right to make revisions. The units are measured at typical floor in the building and columns may vary in size depending on the floor level. The furnishings and accessories shown are for representation only. The length and width of the Unit and balcony varies depending on which floor and which orientation the unit is located within the building authority regulations. Apartment unit sizes may vary. Actual unit sizes will be reflected on