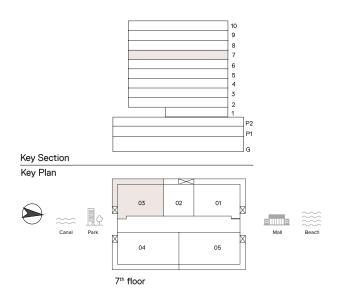

# 1 Bedroom Apartment

TYPE: B1 UNIT NO: 02

FLOOR: 7TH

Suite area 973 sq.ft
Balcony area 79 sq.ft
Total Area 1,052 sq.ft