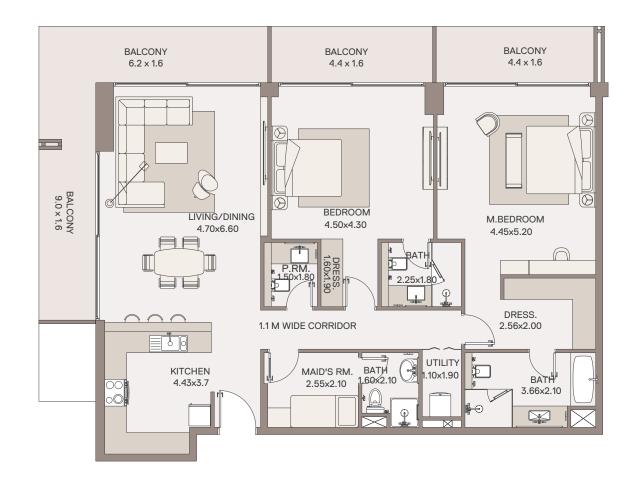

# 1 Bedroom Apartment

TYPE: A 2 UNIT NO: 02 FLOOR: 3 TO 6TH & 8TH

Suite area 972 sq.ft Balcony area 154 sq.ft Total Area 1,127 sq.ft